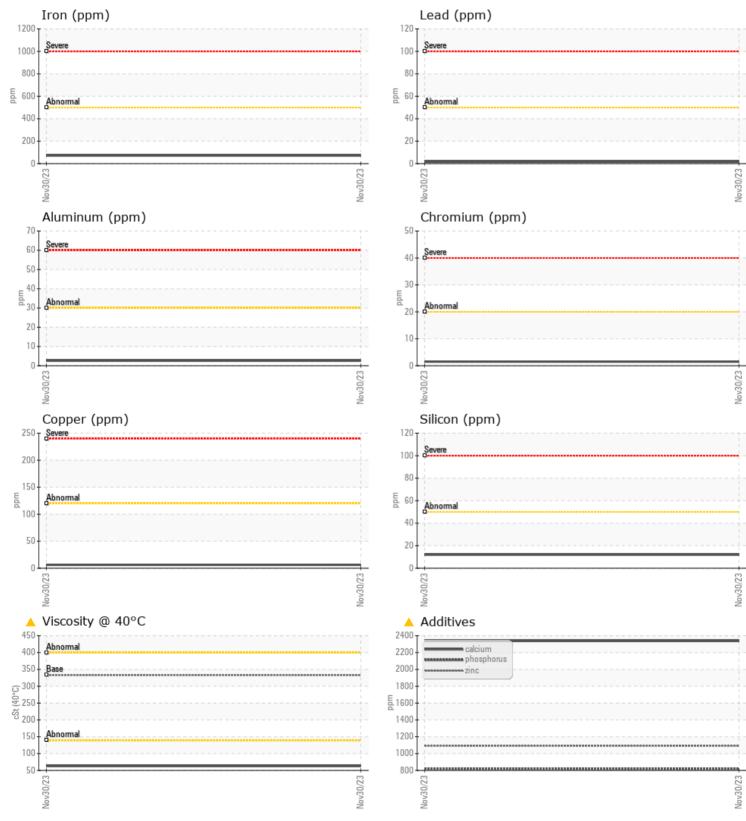

## VOLVO PREMIUM GEAR OIL 85W-140 GL-5 634767 INT TILE

|               | E INFORMATION |                     |  |  |  |                                                                                |  |  |
|---------------|---------------|---------------------|--|--|--|--------------------------------------------------------------------------------|--|--|
| Sample Number |               | VCP430406           |  |  |  |                                                                                |  |  |
| Sample Date   |               | 30 Nov 2023         |  |  |  | ALTA EQUIPMENT/FLAGLER EQUIPMENT LLC                                           |  |  |
| Machine Hours |               | 2153                |  |  |  | 9601 BOGGY CREEK RD<br>ORLANDO, FL                                             |  |  |
| Oil Hours     |               | 0                   |  |  |  |                                                                                |  |  |
| Oil Changed   |               | Changed             |  |  |  | US 32824                                                                       |  |  |
| Sample Status |               | ATTENTION           |  |  |  | Contact: Robert LaPlante                                                       |  |  |
|               |               |                     |  |  |  | robert.laplante@altg.com                                                       |  |  |
| OIL CON       | IDITION       |                     |  |  |  | T: (407)508-9736<br>F: (407)659-8720                                           |  |  |
| Visc @ 40°C   | cSt           | <mark>▲</mark> 62.8 |  |  |  |                                                                                |  |  |
| VOLVO         |               |                     |  |  |  | Diagnosis                                                                      |  |  |
|               |               |                     |  |  |  | The oil change at the time of                                                  |  |  |
| Water         | %             | NEG                 |  |  |  | sampling has been noted. Resample at the next service interval to              |  |  |
| Silicon       | ppm           | <b>12</b>           |  |  |  |                                                                                |  |  |
| Sodium        | ppm           | <b>12</b>           |  |  |  | monitor.All component wear rates                                               |  |  |
| Potassium     | ppm           | <b>11</b>           |  |  |  | are normal. There is no indication of<br>any contamination in the oil. The oil |  |  |
| VOLVO         |               |                     |  |  |  | viscosity is lower than normal. This                                           |  |  |
| WEAR I        | METALS        |                     |  |  |  | plus the additive levels indicates the addition of a different brand, or type  |  |  |
| Iron          | ppm           | 72                  |  |  |  | of oil. Confirm oil type.                                                      |  |  |
| Copper        | ppm           | 6                   |  |  |  |                                                                                |  |  |
| Lead          | ppm           | 2                   |  |  |  |                                                                                |  |  |
| Tin           | ppm           | <b>□</b> <1         |  |  |  |                                                                                |  |  |
| Aluminum      | ppm           | 3                   |  |  |  |                                                                                |  |  |
| Chromium      | ppm           | 2                   |  |  |  |                                                                                |  |  |
| Molybdenum    | ppm           | ■<1                 |  |  |  |                                                                                |  |  |
| Nickel        | ppm           | <b>4</b>            |  |  |  |                                                                                |  |  |
| Titanium      | ppm           | 0                   |  |  |  |                                                                                |  |  |
| Silver        | ppm           | 0                   |  |  |  |                                                                                |  |  |
| Manganese     | ppm           | 3                   |  |  |  |                                                                                |  |  |
| Vanadium      | ppm           | <1                  |  |  |  |                                                                                |  |  |
|               |               |                     |  |  |  | _                                                                              |  |  |
| ADDITIVES     |               |                     |  |  |  |                                                                                |  |  |
| Calcium       | ppm           | <b>A</b> 2337       |  |  |  |                                                                                |  |  |
| Magnesium     | ppm           | 0                   |  |  |  |                                                                                |  |  |
| Zinc          | ppm           | 🔺 1092              |  |  |  |                                                                                |  |  |
|               |               |                     |  |  |  |                                                                                |  |  |