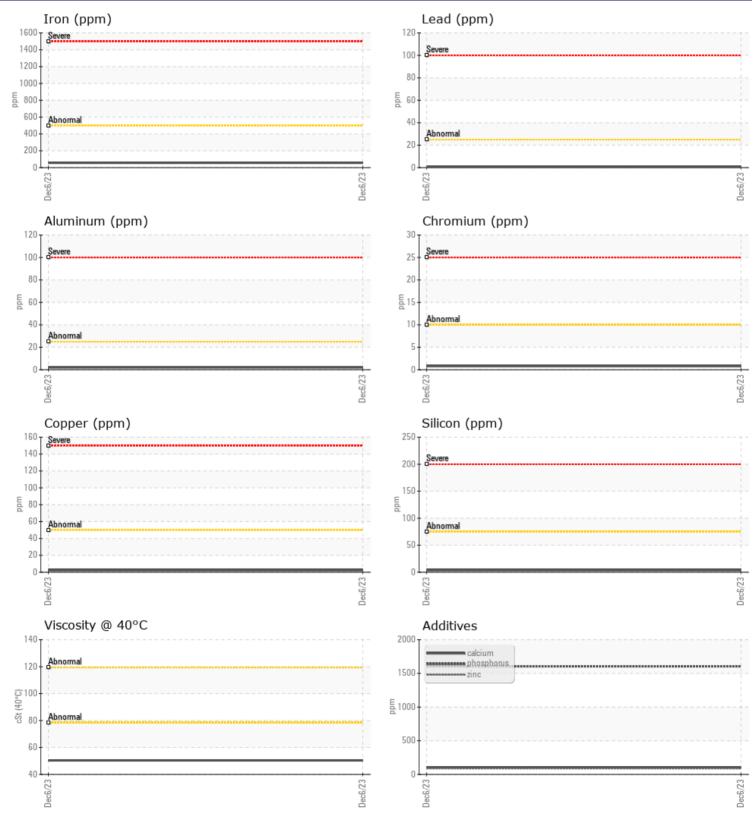

Sample No:VCP419563Oil Type:NOT GIVENJob No:3762 STANLEY

Boron

ppm

VOLVO

| SAMPLI         | E INFORMATION | l                                     |      |  |                                                                  |
|----------------|---------------|---------------------------------------|------|--|------------------------------------------------------------------|
| Sample Number  |               | VCP419563                             | <br> |  | -                                                                |
| Sample Date    |               | 06 Dec 2023                           | <br> |  | MCCLUNG-LOGAN EQUIPMENT CO - RICHMONE                            |
| Machine Hours  |               | 8090                                  | <br> |  | 1345 MOUNTAIN ROAD                                               |
| Oil Hours      |               | 0                                     | <br> |  | GLEN ALLEN, VA                                                   |
| Oil Changed    |               | N/A                                   | <br> |  | US 23060                                                         |
| Sample Status  |               | NORMAL                                | <br> |  | Contact: KYLE RATLIFFE                                           |
|                |               |                                       |      |  | KRATLIFFE@MCCLUNG-LOGAN.COM                                      |
| VOLVO          |               |                                       |      |  | T:                                                               |
| <b>OIL CON</b> |               |                                       |      |  | F: (804)266-1611                                                 |
| Visc @ 40°C    | cSt           | 50.4                                  | <br> |  |                                                                  |
|                |               |                                       |      |  | Diamaria                                                         |
|                | MINATION      |                                       |      |  | Diagnosis                                                        |
|                |               | Resample at the next service interval |      |  |                                                                  |
| Water          | %             | NEG                                   | <br> |  | to monitor. Please specify the brand,                            |
| Silicon        | ppm           | <b>4</b>                              | <br> |  | type, and viscosity of the oil on your                           |
| Sodium         | ppm           | <b>□</b> 4                            | <br> |  | next sample.All component wear                                   |
| Potassium      | ppm           | <b>1</b> 3                            | <br> |  | rates are normal. There is no indication of any contamination in |
| VOLVO          |               |                                       |      |  | the fluid. The condition of the fluid is                         |
| WEAR I         | METALS        |                                       |      |  | acceptable for the time in service.                              |
| Iron           | ppm           | 57                                    | <br> |  | -                                                                |
| Copper         | ppm           | 2                                     | <br> |  |                                                                  |
| Lead           | ppm           | <b></b> <1                            | <br> |  |                                                                  |
| Tin            | ppm           | 0                                     | <br> |  |                                                                  |
| Aluminum       | ppm           | 2                                     | <br> |  |                                                                  |
| Chromium       | ppm           |                                       | <br> |  |                                                                  |
| Molybdenum     | ppm           | <1                                    | <br> |  |                                                                  |
| Nickel         | ppm           |                                       | <br> |  |                                                                  |
| Titanium       | ppm           | 0                                     | <br> |  |                                                                  |
| Silver         | ppm           | 0                                     | <br> |  |                                                                  |
| Manganese      | ppm           | 1                                     | <br> |  |                                                                  |
| Vanadium       | ppm           | <1                                    | <br> |  |                                                                  |
|                |               |                                       |      |  |                                                                  |
| VOLVO          |               |                                       | <br> |  |                                                                  |
|                | VE2           |                                       |      |  |                                                                  |
| Calcium        | ppm           | 103                                   | <br> |  |                                                                  |
| Magnesium      | ppm           | 0                                     | <br> |  |                                                                  |
| Zinc           | ppm           | 88                                    | <br> |  |                                                                  |
| Phosphorus     | ppm           | 1605                                  | <br> |  |                                                                  |
| Barium         | ppm           | 0                                     | <br> |  |                                                                  |
| -              |               |                                       |      |  |                                                                  |