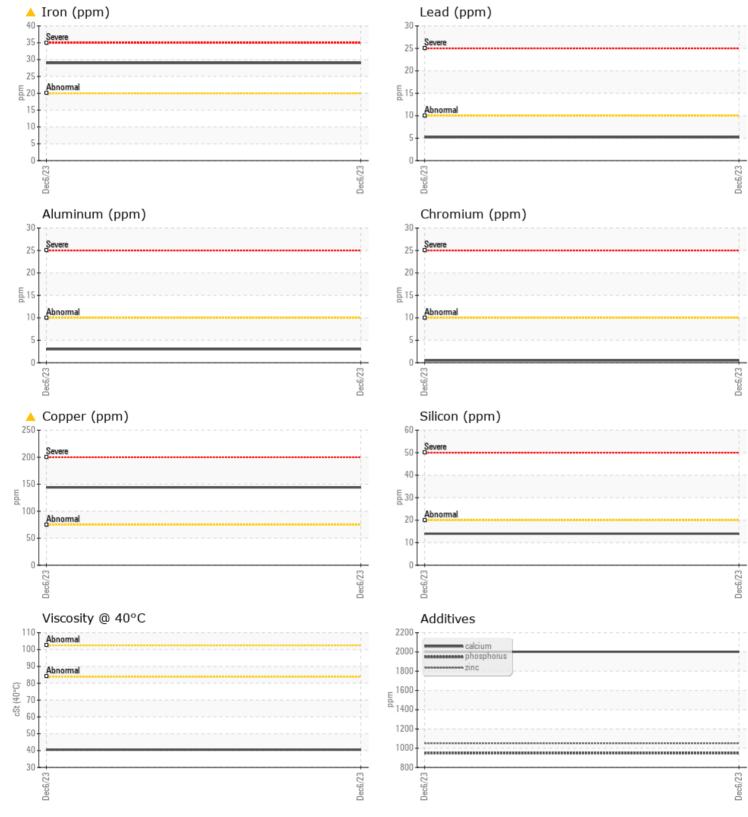

Sample No:VCP350703Oil Type:NOT GIVENJob No:3762 STANLEY

VOLVO

| VOLVO         |               |                        |      |                                                                            |
|---------------|---------------|------------------------|------|----------------------------------------------------------------------------|
|               | E INFORMATION |                        |      |                                                                            |
| Sample Number |               | VCP350703              | <br> | <br>•                                                                      |
| Sample Date   |               | 06 Dec 2023            | <br> | <br>MCCLUNG-LOGAN EQUIPMENT CO - RICHMOND                                  |
| Machine Hours |               | 8090                   | <br> | <br>1345 MOUNTAIN ROAD                                                     |
| Oil Hours     |               | 0                      | <br> | <br>GLEN ALLEN, VA                                                         |
| Oil Changed   |               | N/A                    | <br> | <br>US 23060                                                               |
| Sample Status |               | ABNORMAL               | <br> | <br>Contact: KYLE RATLIFFE                                                 |
| Sumple Status |               |                        |      | KRATLIFFE@MCCLUNG-LOGAN.COM                                                |
| VOLVO         |               |                        |      | T:                                                                         |
|               | DITION        |                        |      | F: (804)266-1611                                                           |
| Visc @ 40°C   | cSt           | <b>40.5</b>            | <br> |                                                                            |
| VOLVO         |               |                        |      | Diagnosis                                                                  |
| CONTA         | MINATION      |                        |      | 5                                                                          |
| Water         | %             | NEG                    | <br> | <br>No corrective action is recommended at this time. Resample at the next |
| Silicon       | ppm           | 14                     | <br> | <br>service interval to monitor.The iron                                   |
| Sodium        | ppm           | 4                      | <br> | <br>level is abnormal. The copper level is                                 |
| Potassium     | ppm           | <b>□</b> <sup>-+</sup> | <br> | <br>abnormal. There is no indication of                                    |
| Totassian     | ppm           |                        |      | any contamination in the oil. The                                          |
| VOLVO         |               |                        |      | condition of the oil is acceptable for                                     |
| WEAR I        | METALS        |                        |      | the time in service.                                                       |
| Iron          | ppm           | <u> </u>               | <br> | <br>_                                                                      |
| Copper        | ppm           | <b>A</b> 144           | <br> |                                                                            |
| Lead          | ppm           | 5                      | <br> |                                                                            |
| Tin           | ppm           |                        | <br> |                                                                            |
| Aluminum      | ppm           | 3                      | <br> |                                                                            |
| Chromium      | ppm           |                        | <br> |                                                                            |
| Molybdenum    | ppm           | <1                     | <br> |                                                                            |
| Nickel        | ppm           | 6                      | <br> |                                                                            |
| Titanium      | ppm           | 0                      | <br> |                                                                            |
| Silver        | ppm           | 0                      | <br> |                                                                            |
| Manganese     | ppm           | <1                     | <br> |                                                                            |
| Vanadium      | ppm           | <1                     | <br> |                                                                            |
| VOLVO         |               |                        |      | _                                                                          |
| ADDITI        | VES           |                        |      |                                                                            |
| Calcium       | ppm           | 2002                   | <br> | <br>-                                                                      |
| Magnesium     | ppm           | 0                      | <br> |                                                                            |
| Zinc          | ppm           | 1051                   | <br> |                                                                            |
| Phosphorus    | ppm           | 949                    | <br> |                                                                            |
| Barium        | ppm           | 0                      | <br> |                                                                            |
| Boron         | ppm           | 76                     | <br> |                                                                            |
|               |               |                        |      |                                                                            |