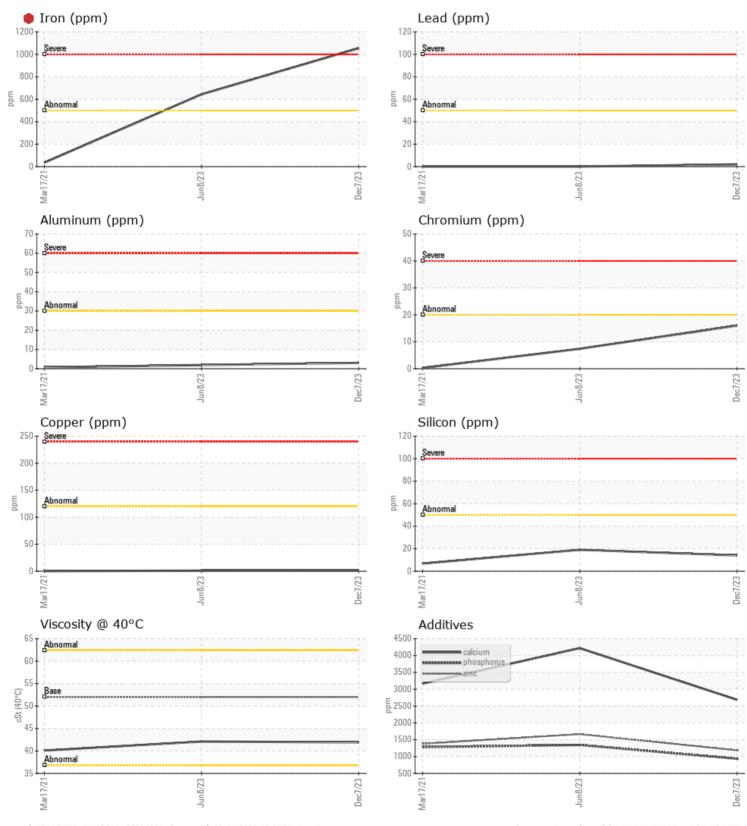

| VOLVO         |             |             |             |             |                |
|---------------|-------------|-------------|-------------|-------------|----------------|
|               | INFORMATION | J           |             |             |                |
| Sample Number | •           | VCP435540   | VCP365152   | VCP298939   |                |
| Sample Date   |             | 07 Dec 2023 | 08 Jun 2023 | 17 Mar 2021 | <br>FOR        |
| Machine Hours |             | 17016       | 15919       | 8400        | <br>4353       |
| Oil Hours     |             | 0           | 0           | 986         | <br>FOR        |
| Oil Changed   |             | Changed     | Changed     | Changed     | <br>US :       |
| Sample Status |             | SEVERE      | ABNORMAL    | NORMAL      | <br>Con        |
| OIL CON       | DITION      |             |             |             | T: (2:<br>F:   |
| Visc @ 40°C   | cSt         | <b>41.9</b> | 42.1        | ■ 40.1      | <br>•••        |
|               | AINATION    |             |             |             | <br>Dia        |
| Water         | %           | NEG         | NEG         | NEG         | <br>The        |
| Silicon       | ppm         | ■ 14        | 19          | 7           | <br>san<br>tha |
| Sodium        | ppm         | 6           | 6           | 4           | <br>wea        |
| Potassium     | ppm         | 12          | 2           | 0           | <br>res        |
|               | ppiii       |             | -           |             | cor            |
| WEAR N        | IETALS      |             |             |             | Gea<br>cor     |
| Iron          | ppm         | • 1055      | 644         | 36          | <br>pre        |
| Copper        | ppm         | <b>1</b>    | 1           | <b></b> <1  | <br>ser<br>abr |
| Lead          | ppm         | 2           | 0           | 0           | <br>aDI        |
| Tin           | ppm         | <b></b> <1  | 0           | 0           |                |
| Aluminum      | ppm         | 3           | 2           | <1          |                |
| Chromium      | ppm         | <b>16</b>   | 7           | <b></b> <1  |                |
| Molybdenum    | ppm         | 2           | 3           | <b></b> <1  |                |
| Nickel        | ppm         | 6           | 5           | 0           |                |
| Titanium      | ppm         | <1          | <1          | <1          |                |
| Silver        | ppm         | 0           | 0           | <1          |                |
| Manganese     | ppm         | 8           | 7           | <b></b> <1  |                |
| Vanadium      | ppm         | <1          | 0           | 0           |                |
| ADDITIV       | IES         |             |             |             |                |
|               | -           |             | - 4210      | 2100        |                |
| Calcium       | ppm         | 2686        | 4219        | 3169        |                |
| Magnesium     | ppm         | 0           | 23          | 8           |                |
| Zinc          | ppm         | 1185        | 1664        | 1379        |                |

## nosis

il change at the time of ing has been noted. We advise ou inspect for the source(s) of We recommend an early ple to monitor this tion.The iron level is severe. wear is indicated. Moderate entration of visible dirt/debris nt in the oil. The oil is no longer eable as a result of the mal and/or severe wear.

## **CONSTRUCTION EQUIPMENT**

GRAPHS

VOLVO

Report Id: FORFORTFL [WUSCAR] 06031005 (Generated: 12/14/2023 10:17:28) Rev: 1

Contact/Location: COREY MUELLER - FORFORTFL