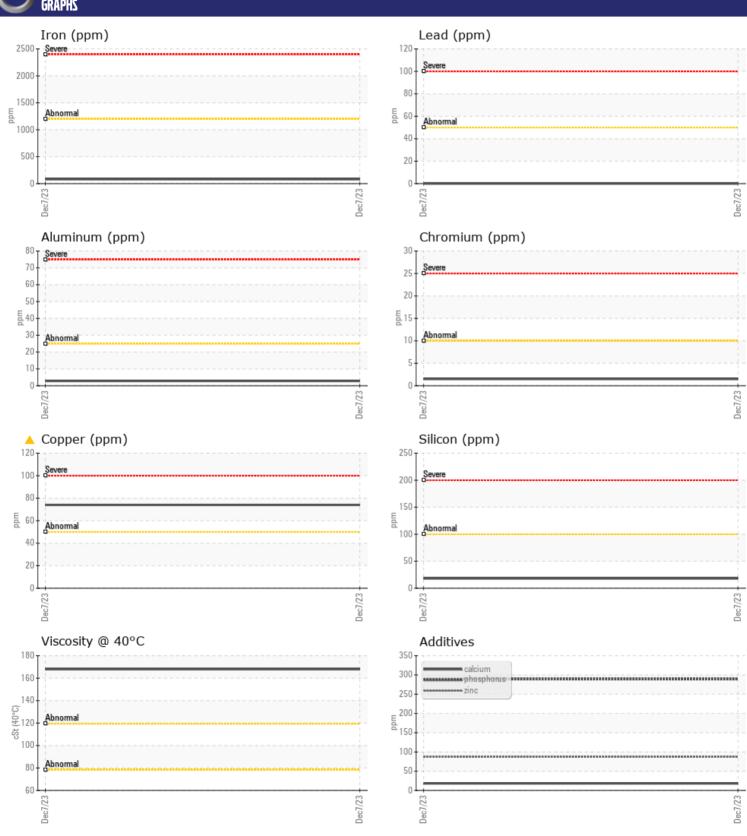

## **CONSTRUCTION EQUIPMENT**

SPM645114-10 VOLVO EC480EL 315150 - RIGHT SWING DRIVE

Sample No: VCP421050

Oil Type: NOT GIVEN

Job No: SPM645114-10

| ZAMPI F         | INFORMATION     |               |      |   |
|-----------------|-----------------|---------------|------|---|
|                 | - INI OKHIMITOI |               |      | _ |
| Sample Number   |                 | VCP421050     | <br> |   |
| Sample Date     |                 | 07 Dec 2023   | <br> |   |
| Machine Hours   |                 | 1188          | <br> |   |
| Oil Hours       |                 | 0             | <br> |   |
| Oil Changed     |                 | N/A           | <br> |   |
| Sample Status   |                 | ABNORMAL      | <br> |   |
| VOLVO           |                 |               |      |   |
| OIL CONE        | DITION          |               |      |   |
| Visc @ 40°C     | cSt             | <b>168</b>    | <br> |   |
|                 |                 |               |      |   |
| VOLVO           | IINATION        |               |      |   |
| LUNIAM          | INATION         |               |      |   |
| Water           | %               | NEG           | <br> |   |
| Silicon         | ppm             | <b>18</b>     | <br> |   |
| Sodium          | ppm             | <b>■</b> 2    | <br> |   |
| Potassium       | ppm             | <b>■&lt;1</b> | <br> |   |
|                 |                 |               |      |   |
| WEAR M          | FTALS           |               |      |   |
| Iron            |                 | <b>□</b> 81   | <br> |   |
|                 | ppm             | <u></u> 74    | <br> |   |
| Copper<br>Lead  | ppm             | ■0            | <br> |   |
|                 | ppm             |               | <br> |   |
| Tin<br>Aluminum | ppm             | <b>■</b> 0    | <br> |   |
|                 | ppm             | <b>3</b>      | <br> |   |
| Chromium        | ppm             | 0             | <br> |   |
| Molybdenum      | ppm             |               |      |   |
| Nickel          | ppm             | 0             | <br> |   |
| Titanium        | ppm             | 0             | <br> |   |
| Silver          | ppm             | 0             | <br> |   |
| Manganese       | ppm             | 5             |      |   |
| Vanadium        | ppm             | 0             | <br> |   |
| VOLVO           |                 |               |      |   |
| <b>ADDITIV</b>  | ES              |               |      |   |
| Calcium         | ppm             | 18            | <br> |   |
| Magnesium       | ppm             | <1            | <br> |   |
| Zinc            | ppm             | 87            | <br> |   |
| Phosphorus      | ppm             | 289           | <br> |   |
| Barium          | ppm             | 3             | <br> |   |
| Boron           | ppm             | 0             | <br> |   |
|                 |                 |               |      |   |

### Diagnosis

T:

No corrective action is recommended at this time. Resample at the next service interval to monitor. Please specify the brand, type, and viscosity of the oil on your next sample. The copper level is abnormal. All other component wear rates are normal. Moderate concentration of visible dirt/debris present in the oil. The condition of the oil is acceptable for the time in service.