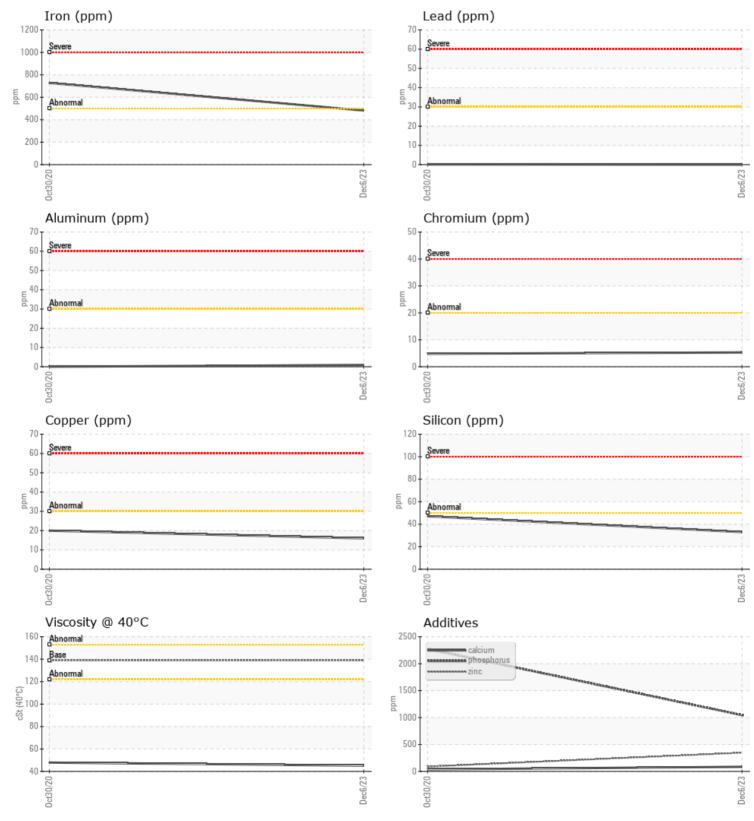

|               | E INFORMATION | <u>.</u>      | NCD270210    | - | _ |  |
|---------------|---------------|---------------|--------------|---|---|--|
| Sample Number |               | VCP376057     | VCP279218    |   |   |  |
| Sample Date   |               | 06 Dec 2023   | 30 Oct 2020  |   |   |  |
| Machine Hours |               | 5859          | 1121         |   |   |  |
| Oil Hours     |               | 0             | 1121         |   |   |  |
| Oil Changed   |               | Changed       | Not Changd   |   |   |  |
| Sample Status |               | ABNORMAL      | ABNORMAL     |   |   |  |
| VOLVO         |               |               |              |   |   |  |
| V OIL CON     | IDITION       |               |              |   |   |  |
| Visc @ 40°C   | cSt           | <b>45.1</b>   | 47.9         |   |   |  |
|               |               |               |              |   |   |  |
| VOLVO         |               |               |              |   |   |  |
|               | MINATION      |               |              |   |   |  |
| Water         | %             | NEG           | NEG          |   |   |  |
| Silicon       | ppm           | 33            | 47           |   |   |  |
| Sodium        | ppm           | 6             | 10           |   |   |  |
| Potassium     | ppm           | 3             | 1            |   |   |  |
| VOLVO         |               |               |              |   |   |  |
| WEAR I        | METALS        |               |              |   |   |  |
| Iron          | ppm           | 482           | <b>▲</b> 728 |   |   |  |
| Copper        | ppm           | <b>1</b> 6    | 20           |   |   |  |
| Lead          | ppm           | 0             | <b></b> <1   |   |   |  |
| Tin           | ppm           | 0             | <1           |   |   |  |
| Aluminum      | ppm           | □ <1          | 0            |   |   |  |
| Chromium      | ppm           | 5             | 5            |   |   |  |
| Molybdenum    | ppm           | 15            | 6            |   |   |  |
| Nickel        | ppm           | <b>1</b>      | 3            |   |   |  |
| Titanium      | ppm           | 0             | 0            |   |   |  |
| Silver        | ppm           | 0             | 0            |   |   |  |
| Manganese     | ppm           | 7             | 11           |   |   |  |
| Vanadium      | ppm           | 0             | 0            |   |   |  |
|               |               |               |              |   |   |  |
| ADDITI        |               |               |              |   |   |  |
|               | VE2           |               |              |   |   |  |
| Calcium       | ppm           | 85            | 38           |   |   |  |
| Magnesium     | ppm           | <b>11</b>     | 4            |   |   |  |
| Zinc          | ppm           | 346           | 89           |   |   |  |
| Dhaamhamua    | 10.10.100     | <b>— 1044</b> | 2222         |   |   |  |

# Diagnosis

The oil change at the time of sampling has been noted. No corrective action is recommended at this time. Resample at the next service interval to monitor.All component wear rates are normal. Moderate concentration of visible dirt/debris present in the oil. The condition of the oil is acceptable for the time in service.