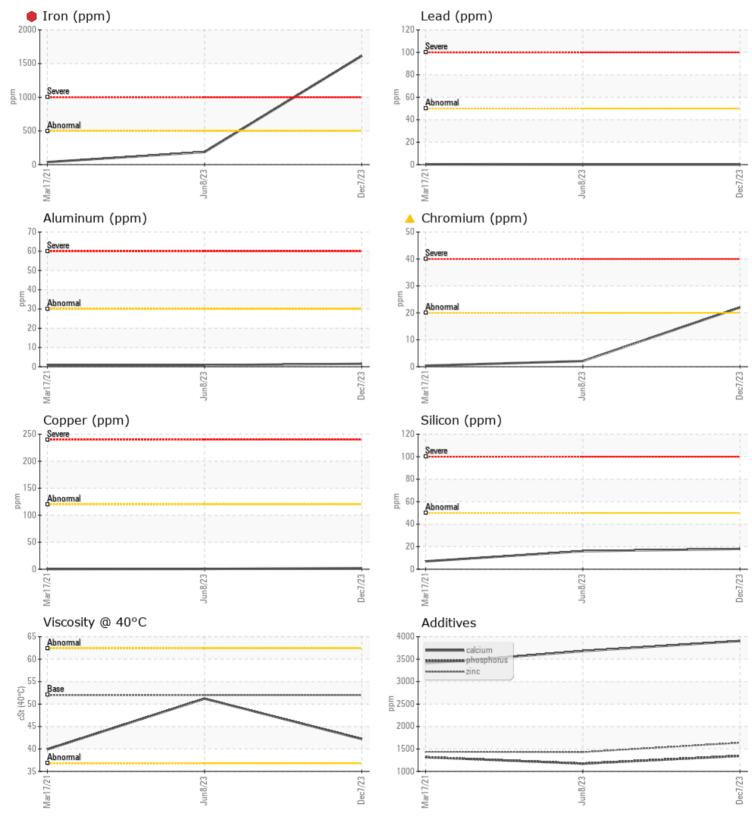

## **Oil Type:** VOLVO WET BRAKE TRANSAXLE OIL

Job No:

|               | E INFORMATION |             |             |             |  |
|---------------|---------------|-------------|-------------|-------------|--|
| Sample Number |               | VCP436721   | VCP365155   | VCP298948   |  |
| Sample Date   |               | 07 Dec 2023 | 08 Jun 2023 | 17 Mar 2021 |  |
| Machine Hours |               | 17016       | 15919       | 8400        |  |
| Oil Hours     |               | 0           | 0           | 986         |  |
| Oil Changed   |               | Changed     | Changed     | Changed     |  |
| Sample Status |               | SEVERE      | NORMAL      | NORMAL      |  |
| OIL CON       | DITION        |             |             |             |  |
| Visc @ 40°C   | cSt           | 42.2        | 51.2        | 39.9        |  |
| CONTAN        | MINATION      |             |             |             |  |
| Water         | %             | NEG         | NEG         | NEG         |  |
| Silicon       | ppm           | 18          | 16          | 7           |  |
| Sodium        | ppm           | 8           | <1          | 5           |  |
| Potassium     | ppm           | 0           | 2           | 0           |  |
| WEAR N        |               |             | = 100       | - 20        |  |
| Iron          | ppm           | • 1614      | 186         | 38          |  |
| Copper        | ppm           | 2           | □ <1        | □ <1        |  |
| ₋ead<br>Γin   | ppm           | <b>0</b>    | 0           | □ <1<br>□ 0 |  |
| Aluminum      | ppm<br>ppm    | 2           | <1          | <1          |  |
| Chromium      | ppm           | ▲ 22        | 2           | □ <1        |  |
| Molybdenum    | ppm           | <br><1      | 3           | <1          |  |
| Vickel        | ppm           | 7           | 1           | 0           |  |
| Titanium      | ppm           | <1          | <1          | <1          |  |
| Silver        | ppm           | 0           | 0           | <1          |  |
| Manganese     | ppm           | 12          | 2           | □ <1        |  |
| Vanadium      | ppm           | <1          | 0           | 0           |  |
|               | 1.1.          |             |             |             |  |
|               | VES           |             |             |             |  |
| Calcium       | ppm           | 3905        | 3679        | 3404        |  |
| Magnesium     | ppm           | 23          | 26          | 9           |  |
| Zinc          | ppm           | 1638        | 1429        | 1439        |  |
|               |               |             |             |             |  |

## nosis

il change at the time of ling has been noted. We advise ou inspect for the source(s) of We recommend an early ple to monitor this tion.The iron level is severe. wear is indicated. There is no tion of any contamination in I. The oil is no longer eable as a result of the mal and/or severe wear.