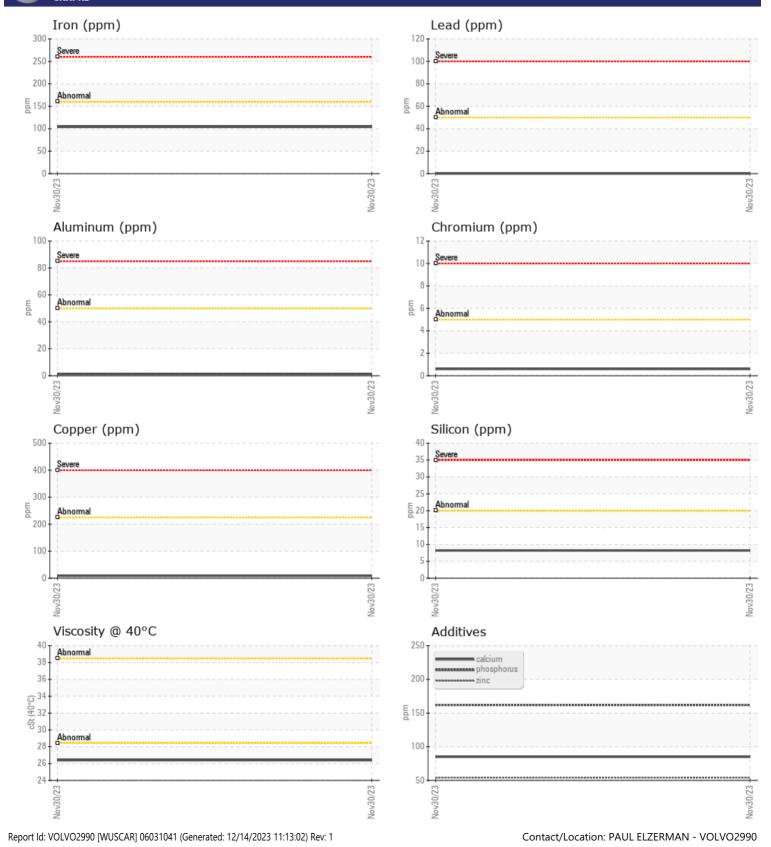

## SAMPLE INFORMATION VCP431332 Sample Number Sample Date 30 Nov 2023 Machine Hours 1022 Oil Hours 0 Oil Changed Not Changd NORMAL Sample Status **OIL CONDITION** Visc @ 40°C cSt 26.4 CONTAMINATION Water % NEG Silicon ppm 8 Sodium 6 🔲 ppm Potassium ppm 1 WEAR METALS 104 Iron ppm Copper ppm 9 Lead ppm 0 🔲 Tin ppm 0 🔲 Aluminum 1 ppm Chromium □ <1 ppm Molybdenum ppm 0 Nickel ■ <1 ppm Titanium 0 ppm Silver 0 ppm Manganese ppm 10 Vanadium ppm 0 01 **ADDITIVES** Calcium 85 ppm 4 Magnesium ppm 54 Zinc ppm Phosphorus 162 ppm

## Diagnosis

Resample at the next service interval to monitor.All component wear rates are normal. There is no indication of any contamination in the fluid. The condition of the fluid is acceptable for the time in service.

## **CONSTRUCTION EQUIPMENT**

GRAPHS

VOLVO