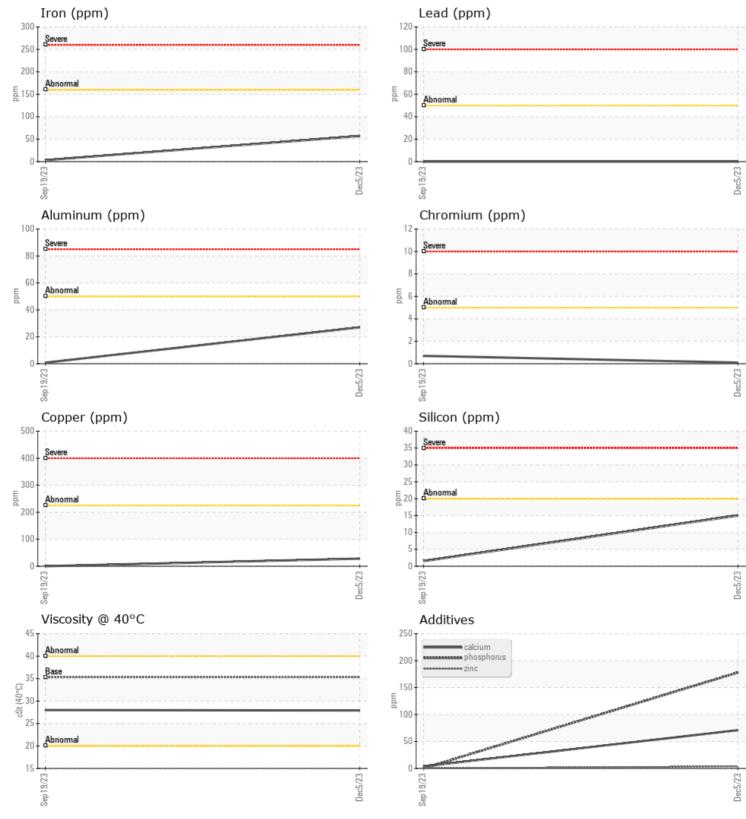

#### SAMPLE INFORMATION Sample Number VCP434928 VCP401164 Sample Date 05 Dec 2023 19 Sep 2023 Machine Hours 3190 2651 Oil Hours 0 0 Oil Changed Changed N/A ABNORMAL NORMAL Sample Status Τ· **OIL CONDITION** Visc @ 40°C cSt 27.9 28.0 CONTAMINATION Water % NEG NEG 2 Silicon 15 ppm Sodium 7 38 ppm Potassium ppm **4** 9 WEAR METALS Iron ppm 57 3 Copper ppm 28 0 Lead ppm 0 🔲 0 Tin ppm **4** 0 Aluminum 27 <1 ppm Chromium **||** <1 <1 ppm Molybdenum 0 ppm 0 Nickel 3 □ < 1 ppm Titanium 0 0 ppm

### Diagnosis

We recommend you service the filters on this component. Resample at the next service interval to monitor.Moderate concentration of visible metal present. All component wear rates are normal. Moderate concentration of visible dirt/debris present in the fluid. The condition of the fluid is acceptable for the time in service.

Manganese Vanadium

Silver

| ADDITIVES  |     |            |    |  |  |
|------------|-----|------------|----|--|--|
| Calcium    | ppm | 71         | 4  |  |  |
| Magnesium  | ppm | <b></b> <1 | <1 |  |  |
| Zinc       | ppm | 4          | 0  |  |  |
| Phosphorus | ppm | <b>178</b> | 0  |  |  |
| Barium     | ppm | 0          | 0  |  |  |
| Boron      | ppm | 68         | 0  |  |  |

# **CONSTRUCTION EQUIPMENT**

GRAPHS

VOLVO

Report Id: VOLVO0090 [WUSCAR] 06031046 (Generated: 12/14/2023 11:12:54) Rev: 1

Contact/Location: TODD LARK - VOLVO0090