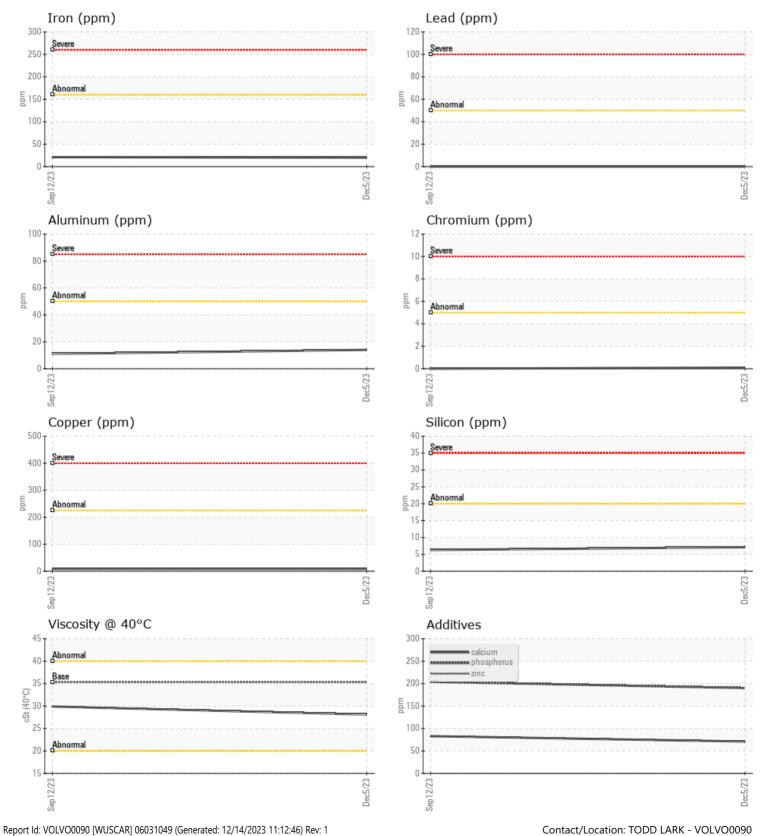

## SAMPLE INFORMATION

VOLVO

| SAMPL         | E INFORMATION |             |                                      |  |  |                                                             |
|---------------|---------------|-------------|--------------------------------------|--|--|-------------------------------------------------------------|
| Sample Number |               | VCP421347   | VCP323825                            |  |  |                                                             |
| Sample Date   |               | 05 Dec 2023 | 12 Sep 2023                          |  |  | ALTA EQUIPMENT COMPANY                                      |
| Machine Hours |               | 2529        | 1931                                 |  |  | 5151 DR MARTIN LUTHER KING BLVD                             |
| Oil Hours     |               | 0           | 0                                    |  |  | FORT MYERS, FL                                              |
| Oil Changed   |               | N/A         | Not Changd                           |  |  | US 33905                                                    |
| Sample Status |               | ABNORMAL    | ABNORMAL                             |  |  | Contact: TODD LARK                                          |
|               |               |             |                                      |  |  | tlark@altaequipfl.com                                       |
|               | DITION        |             |                                      |  |  | T:                                                          |
|               |               |             | -                                    |  |  | F: (239)481-3302                                            |
| Visc @ 40°C   | cSt           | 28.1        | 29.9                                 |  |  |                                                             |
| VOLVO         |               |             |                                      |  |  | Diagnosis                                                   |
| CONTA         | MINATION      |             |                                      |  |  |                                                             |
| Water         | %             |             | We recommend you service the filters |  |  |                                                             |
| Silicon       |               | NEG         | NEG                                  |  |  | on this component. Resample at the next service interval to |
| Sodium        | ppm<br>ppm    | 4           | 4                                    |  |  | monitor.Moderate concentration of                           |
| Potassium     |               | ■4<br>■<1   | 1                                    |  |  | visible metal present. All component                        |
| FOLASSIUITI   | ppm           |             | I                                    |  |  | wear rates are normal. Moderate                             |
| VOLVO         |               |             |                                      |  |  | concentration of visible dirt/debris                        |
| WEAR          | METALS        |             |                                      |  |  | present in the fluid. The condition of                      |
| Iron          | ppm           | 20          | 21                                   |  |  | the fluid is acceptable for the time in                     |
| Copper        | ppm           | 9           | 9                                    |  |  | service.                                                    |
| Lead          | ppm           | 0           | 0                                    |  |  |                                                             |
| Tin           | ppm           | 2           | 2                                    |  |  |                                                             |
| Aluminum      | ppm           | ■14         | 11                                   |  |  |                                                             |
| Chromium      | ppm           |             | 0                                    |  |  |                                                             |
| Molybdenum    | ppm           | 0           | 0                                    |  |  |                                                             |
| Nickel        | ppm           |             | <1                                   |  |  |                                                             |
| Titanium      | ppm           | 0           | <1                                   |  |  |                                                             |
| Silver        | ppm           | 0           | 0                                    |  |  |                                                             |
| Manganese     | ppm           | 2           | 2                                    |  |  |                                                             |
| Vanadium      | ppm           | 0           | <1                                   |  |  |                                                             |
|               |               |             |                                      |  |  |                                                             |
| ADDITI        | WES           |             |                                      |  |  |                                                             |
|               | VE2           |             |                                      |  |  |                                                             |
| Calcium       | ppm           | <b>71</b>   | 83                                   |  |  |                                                             |
|               |               |             |                                      |  |  |                                                             |

## **CONSTRUCTION EQUIPMENT**

GRAPHS

VOLVO