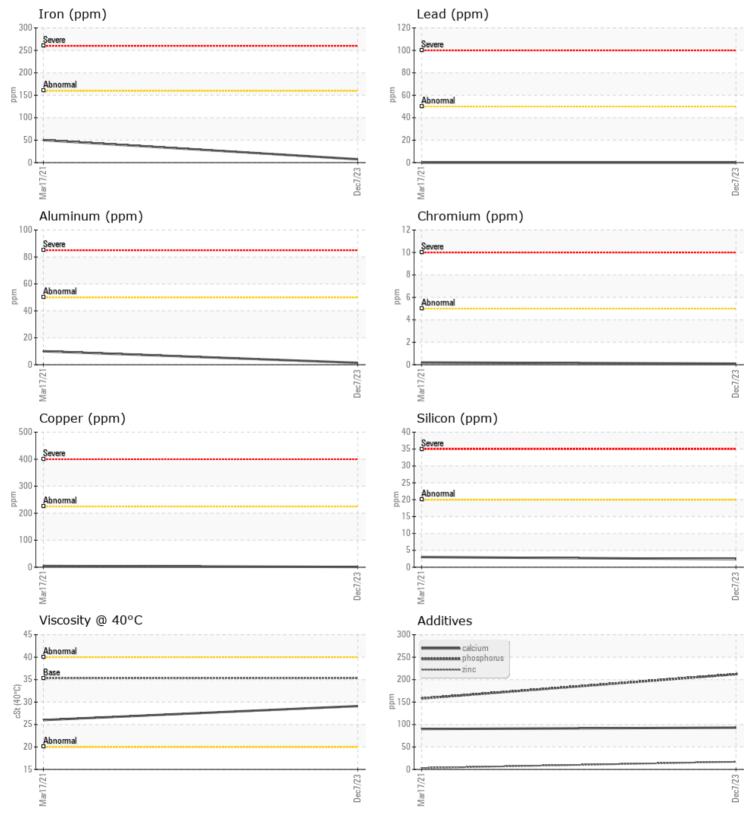

## Diagnosis

Resample at the next service interval to monitor.All component wear rates are normal. There is no indication of any contamination in the fluid. The condition of the fluid is acceptable for the time in service.