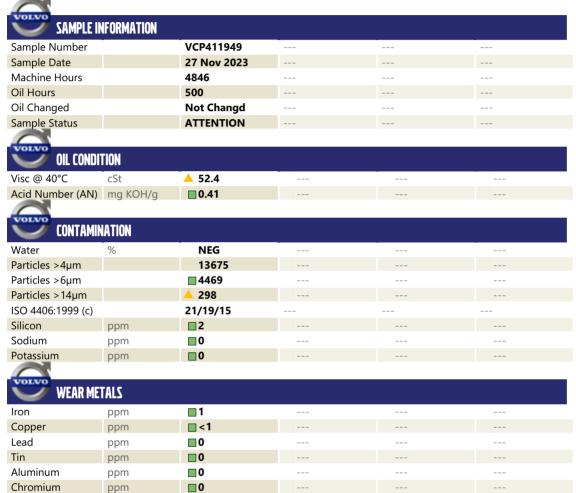

### Diagnosis

No corrective action is recommended at this time. Resample at the next service interval to monitor.All component wear rates are normal. There is a moderate amount of silt (particulates < 14 microns in size) present in the oil. The oil viscosity is lower than normal. Confirm oil type. The AN level is acceptable for this fluid.