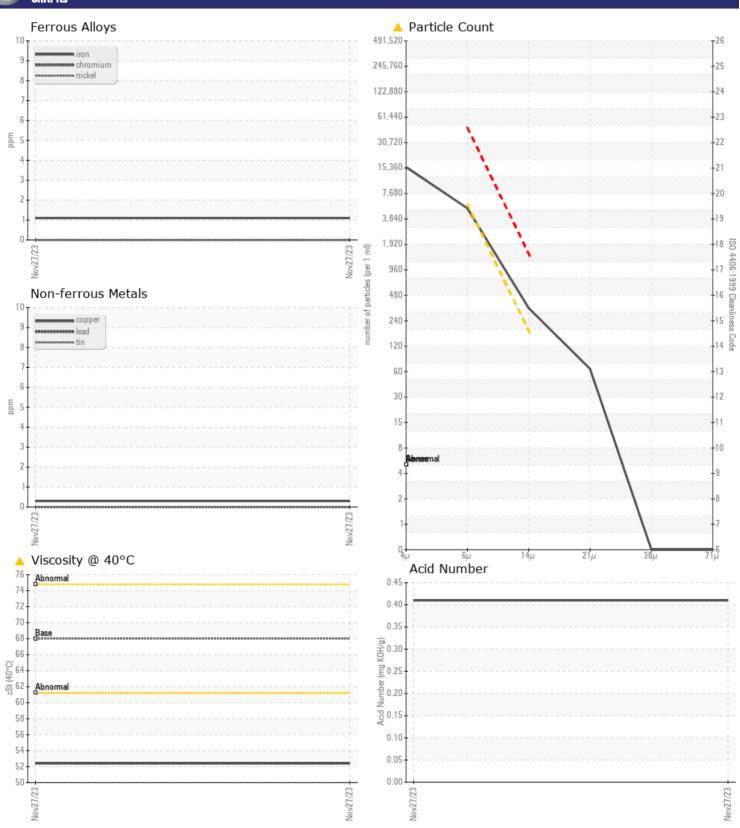

### Diagnosis

No corrective action is recommended at this time. Resample at the next service interval to monitor.All component wear rates are normal. There is a moderate amount of silt (particulates < 14 microns in size) present in the oil. The oil viscosity is lower than normal. Confirm oil type. The AN level is acceptable for this fluid.

#### GRAPHS