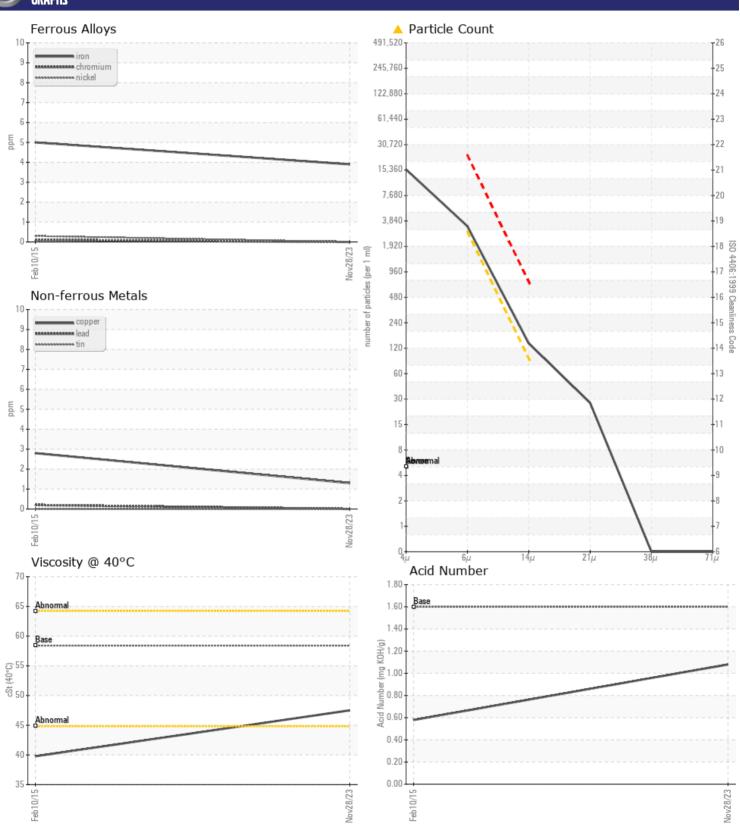

# CONSTRUCTION EQUIPMENT 203 VOLVO L 180G 19985 - HYDRAULIC SYSTEM

Sample No: VCE52464

Oil Type: CHEVRON 1000 THF

**Job No:** 203

| VOLVO                 | MENDMATION |               |               |      |
|-----------------------|------------|---------------|---------------|------|
|                       | NFORMATION |               |               | _    |
| Sample Number         |            | VCE52464      | VC266754      | <br> |
| Sample Date           |            | 28 Nov 2023   | 10 Feb 2015   | <br> |
| Machine Hours         |            | 6548          | 786           | <br> |
| Oil Hours             |            | 6548          | 786           | <br> |
| Oil Changed           |            | Not Changd    | Not Changd    | <br> |
| Sample Status         |            | ATTENTION     | ABNORMAL      | <br> |
|                       |            |               |               |      |
| OIL CONDI             | TION       |               |               |      |
| Visc @ 40°C           | cSt        | <b>47.5</b>   | 39.77         | <br> |
| Acid Number (AN)      |            | 1.08          | 0.579         | <br> |
| Acid Ivalliber (Airy) | mg Romy    | 1.00          | 0.575         |      |
| VOLVO                 |            |               |               |      |
| CONTAMII              | NATION     |               |               |      |
| Water                 | %          | NEG           | NEG           | <br> |
| Particles >4µm        |            | 13565         | 17702         | <br> |
| Particles >6µm        |            | <b>2899</b>   | <b>△</b> 6489 | <br> |
| Particles >14µm       |            | <b>121</b>    | <b>1</b> 5    | <br> |
| ISO 4406:1999 (c)     |            | 21/19/14      | 21/20/11      | <br> |
| Silicon               | ppm        | <b>14</b>     | <b>4</b>      | <br> |
| Sodium                | ppm        | <b>■&lt;1</b> | < 1           | <br> |
| Potassium             | ppm        | <b>■</b> 0    | < 1           | <br> |
|                       |            |               |               |      |
| WEAR ME               | TALS       |               |               |      |
| Iron                  |            | <b>4</b>      | <b>5</b>      | <br> |
| Copper                | ppm        | <b>1</b>      | 3             | <br> |
| Lead                  |            | <b>0</b>      | <b>=</b> <1   |      |
| Tin                   | ppm        | ■0            | 0             | <br> |
| Aluminum              |            | <b>■</b> <1   | <b>1</b> 0    | <br> |
| Chromium              | ppm        | <b>0</b>      | <1            | <br> |
| Molybdenum            |            | ■0            | 0             | <br> |
| Nickel                | ppm        | <b>0</b>      | <1            | <br> |
| Titanium              | ppm        | 0             | 0             | <br> |
| Silver                | ppm        | 0             | 0             | <br> |
| Manganese             | ppm        | <b>□</b> <1   | <1            | <br> |
| Vanadium              | ppm        | 0             | 0             | <br> |
| variauluili           | ppiii      |               | U             | <br> |
| VOLVO                 | <b>.</b>   |               |               | <br> |
| ADDITIVE              | 7          |               |               |      |
| Calcium               | ppm        | 2068          | 40            | <br> |
| Magnesium             | ppm        | <b>18</b>     | 0             | <br> |
| Zinc                  | ppm        | <b>1020</b>   | 427           | <br> |
| Phosphorus            | ppm        | ■825          | 339           | <br> |
| Barium                | ppm        | <b>■</b> 0    | 0             | <br> |
|                       |            |               |               |      |

#### GRAPHS

Report Id: OCOOCO [WUSCAR] 06031385 (Generated: 12/14/2023 10:00:46) Rev: 1

Contact/Location: KURT NIEMANN - OCOOCO