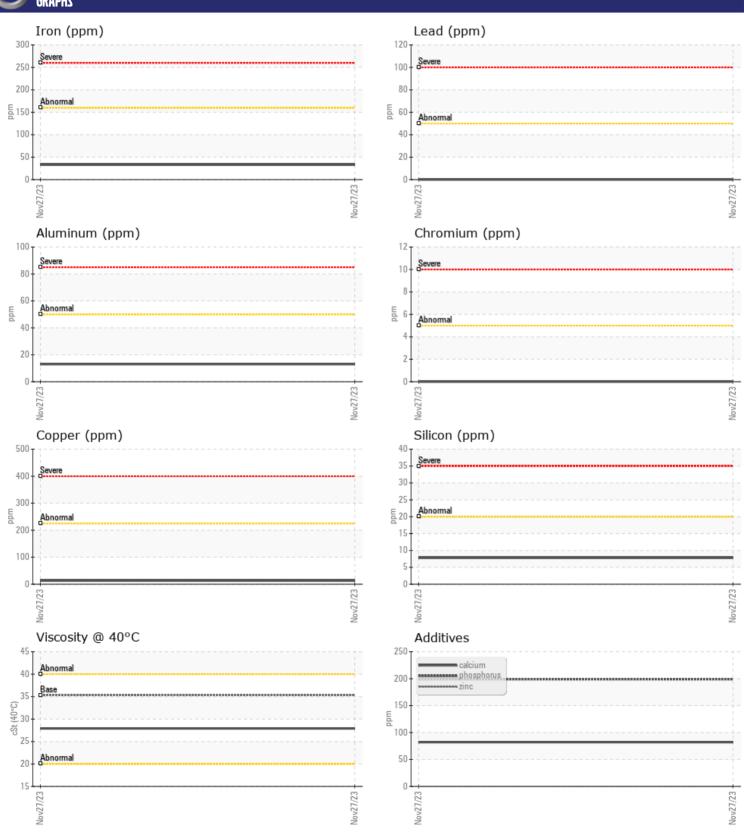

CONSTRUCTION EQUIPMENT
2023-1019051 VOLVO A45G 88 (S/N NOT GIVEN) - TRANSMISSION (AUTO

Oil Type: **VOLVO AUTOMATIC TRANSMISSION FLUID AT102** 

Job No: 2023-1019051

| VOLVO         |            |             |  |  |  |
|---------------|------------|-------------|--|--|--|
| SAMPLE IN     | IFORMATION |             |  |  |  |
| Sample Number | _          | VCP411598   |  |  |  |
| Sample Date   |            | 27 Nov 2023 |  |  |  |
| Machine Hours |            | 4846        |  |  |  |
| Oil Hours     |            | 500         |  |  |  |
| Oil Changed   |            | Not Changd  |  |  |  |
| Sample Status |            | NORMAL      |  |  |  |
|               |            |             |  |  |  |
| OIL CONDIT    | TION       |             |  |  |  |
| Visc @ 40°C   | cSt        | ■27.9       |  |  |  |
| VOLVO         |            |             |  |  |  |
| CONTAMINATION |            |             |  |  |  |

| CONT      | AMINATION |            |      |  |
|-----------|-----------|------------|------|--|
| Water     | %         | NEG        | <br> |  |
| Silicon   | ppm       | ■8         | <br> |  |
| Sodium    | ppm       | <b>1</b>   | <br> |  |
| Potassium | ppm       | <b>■</b> 0 | <br> |  |
|           |           |            |      |  |

| WEAR I     | METALS |                |      |  |
|------------|--------|----------------|------|--|
| Iron       | ppm    | ■33            | <br> |  |
| Copper     | ppm    | <b>13</b>      | <br> |  |
| Lead       | ppm    | <b>0</b>       | <br> |  |
| Tin        | ppm    | <b>1</b>       | <br> |  |
| Aluminum   | ppm    | <b>13</b>      | <br> |  |
| Chromium   | ppm    | <b>■</b> 0     | <br> |  |
| Molybdenum | ppm    | <b>0</b>       | <br> |  |
| Nickel     | ppm    | <b>2</b>       | <br> |  |
| Titanium   | ppm    | 0              | <br> |  |
| Silver     | ppm    | <b>■</b> 0     | <br> |  |
| Manganese  | ppm    | <b>-&lt;</b> 1 | <br> |  |
| Vanadium   | ppm    | 0              | <br> |  |
|            |        |                |      |  |

| ADDIT      | IVES |            |      |  |
|------------|------|------------|------|--|
| Calcium    | ppm  | ■82        | <br> |  |
| Magnesium  | ppm  | <b>1</b>   | <br> |  |
| Zinc       | ppm  | 0          | <br> |  |
| Phosphorus | ppm  | <b>199</b> | <br> |  |
| Barium     | ppm  | <b>0</b>   | <br> |  |
| Boron      | ppm  | ■85        | <br> |  |

## Diagnosis

Resample at the next service interval to monitor.All component wear rates are normal. There is no indication of any contamination in the oil. The condition of the oil is suitable for further service.