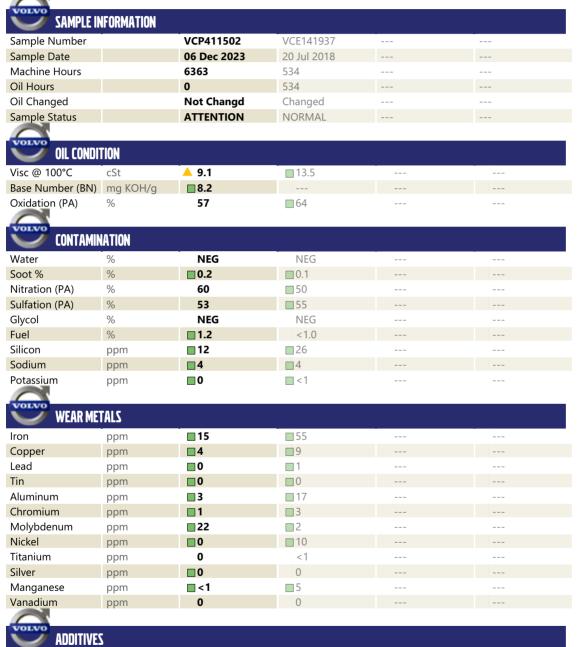

## Diagnosis

Resample at the next service interval to monitor. All component wear rates are normal. Fuel content negligible. No other contaminants were detected in the oil. The oil viscosity is lower than normal. The BN result indicates that there is suitable alkalinity remaining in the oil. Confirm oil type.