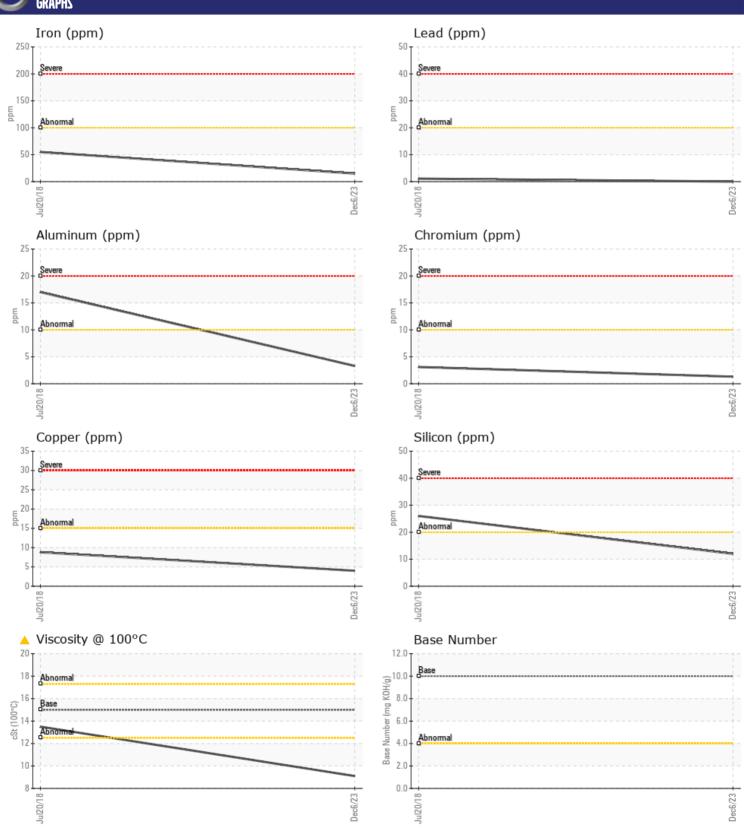

## Diagnosis

Resample at the next service interval to monitor. All component wear rates are normal. Fuel content negligible. No other contaminants were detected in the oil. The oil viscosity is lower than normal. The BN result indicates that there is suitable alkalinity remaining in the oil. Confirm oil type.