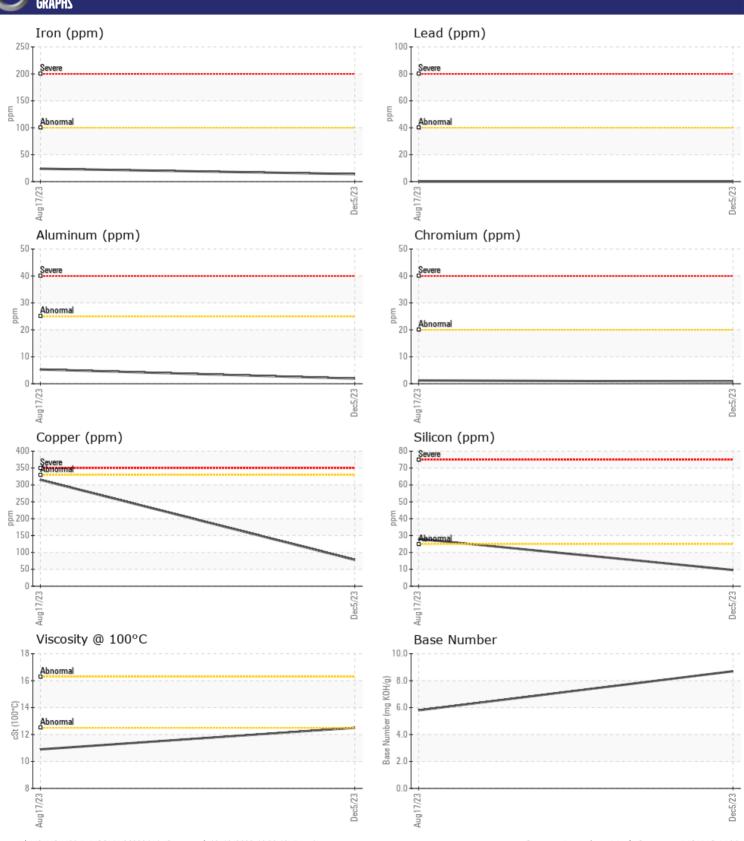

## CONSTRUCTION EQUIPMENT 588 VOLVO A45GFS 353608 - DIESEL ENGINE

Sample No: VCP427199
Oil Type: MOBIL 15W40

**Job No:** 588

| SAMPLE INFORMATION |          |               |             |  |  |
|--------------------|----------|---------------|-------------|--|--|
| Sample Number      | -        | VCP427199     | VCP413014   |  |  |
| Sample Date        |          | 05 Dec 2023   | 17 Aug 2023 |  |  |
| Machine Hours      |          | 1080          | 483         |  |  |
| Oil Hours          |          | 0             | 0           |  |  |
| Oil Changed        |          | Changed       | Changed     |  |  |
| Sample Status      |          | NORMAL        | ATTENTION   |  |  |
| Sumple Status      |          | HORWAL        | ALITERATION |  |  |
| OIL CONDITION      |          |               |             |  |  |
| Visc @ 100°C       | cSt      | <b>12.5</b>   | <u> </u>    |  |  |
| Base Number (BN)   | mg KOH/g | <b>8.7</b>    | 5.8         |  |  |
| Oxidation (PA)     | %        | 84            | 59          |  |  |
|                    |          |               |             |  |  |
| CONTAMINATION      |          |               |             |  |  |
|                    |          |               |             |  |  |
| Water              | %        | NEG           | NEG         |  |  |
| Soot %             | %        | ■ 0.4         | □ 0.4       |  |  |
| Nitration (PA)     | %        | 68            | 79          |  |  |
| Sulfation (PA)     | %        | 65            | 53          |  |  |
| Glycol             | %        | NEG           | NEG         |  |  |
| Fuel               | %        | <1.0          | □ 0.7       |  |  |
| Silicon            | ppm      | <b>10</b>     | □28         |  |  |
| Sodium             | ppm      | <b>■</b> 4    | <b>4</b>    |  |  |
| Potassium          | ppm      | <b>■</b> 0    | <b>1</b>    |  |  |
| VOLVO              |          |               |             |  |  |
| WEAR METALS        |          |               |             |  |  |
| Iron               | ppm      | <b>14</b>     | <b>2</b> 4  |  |  |
| Copper             | ppm      | <b>■78</b>    | ■315        |  |  |
| Lead               | ppm      | <b>■</b> 0    | <b>0</b>    |  |  |
| Tin                | ppm      | <b>2</b>      | <b>5</b>    |  |  |
| Aluminum           | ppm      | <b>■2</b>     | <b>5</b>    |  |  |
| Chromium           | ppm      | <b>■&lt;1</b> | <b>1</b>    |  |  |
| Molybdenum         | ppm      | <b>44</b>     | ■87         |  |  |
| Nickel             | ppm      | <b>■</b> 3    | <b>4</b>    |  |  |
| Titanium           | ppm      | 0             | 0           |  |  |
| Silver             | ppm      | ■0            | ■0          |  |  |
| Manganese          | ppm      | <b>1</b>      | <b>2</b>    |  |  |
| Vanadium           | ppm      | 0             | 0           |  |  |
|                    |          |               |             |  |  |
| ADDITIVES          |          |               |             |  |  |
| Calcium            | ppm      | <b>1787</b>   | ■2370       |  |  |
| Magnesium          | ppm      | <b>468</b>    | <b>58</b>   |  |  |
| Zinc               | ppm      | <b>1195</b>   | □1264       |  |  |
| Phosphorus         | ppm      | ■969          | 1059        |  |  |
| Barium             | ppm      | <b>0</b>      | □0          |  |  |

## Diagnosis

Resample at the next service interval to monitor. All component wear rates are normal. There is no indication of any contamination in the oil. The BN result indicates that there is suitable alkalinity remaining in the oil. The condition of the oil is suitable for further service.