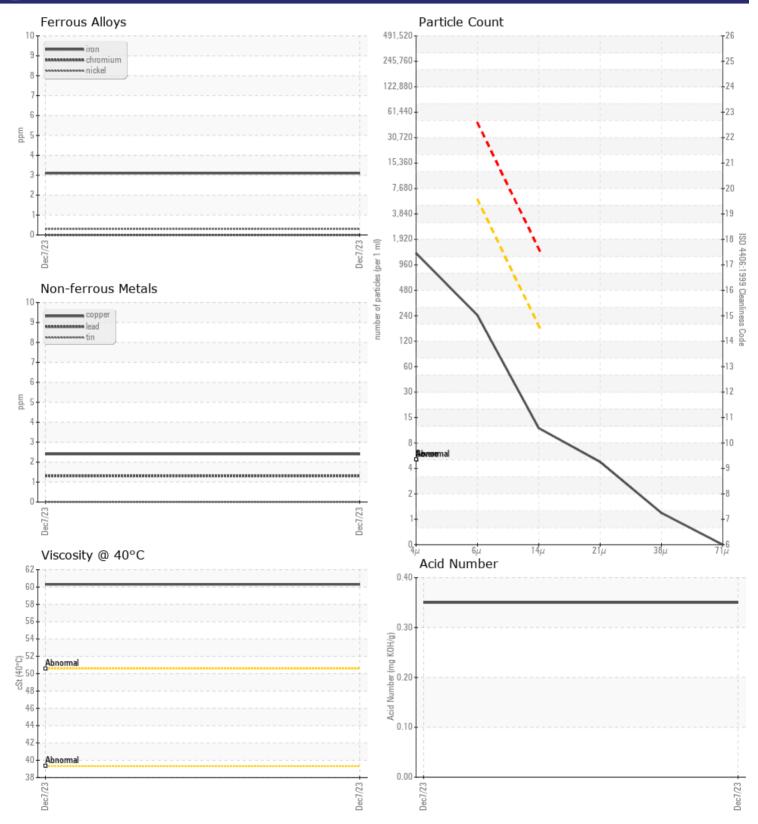

## Diagnosis

Resample at the next service interval to monitor.All component wear rates are normal. The amount and size of particulates present in the system are acceptable. There is no indication of any contamination in the oil. The AN level is acceptable for this fluid. The condition of the oil is suitable for further service.