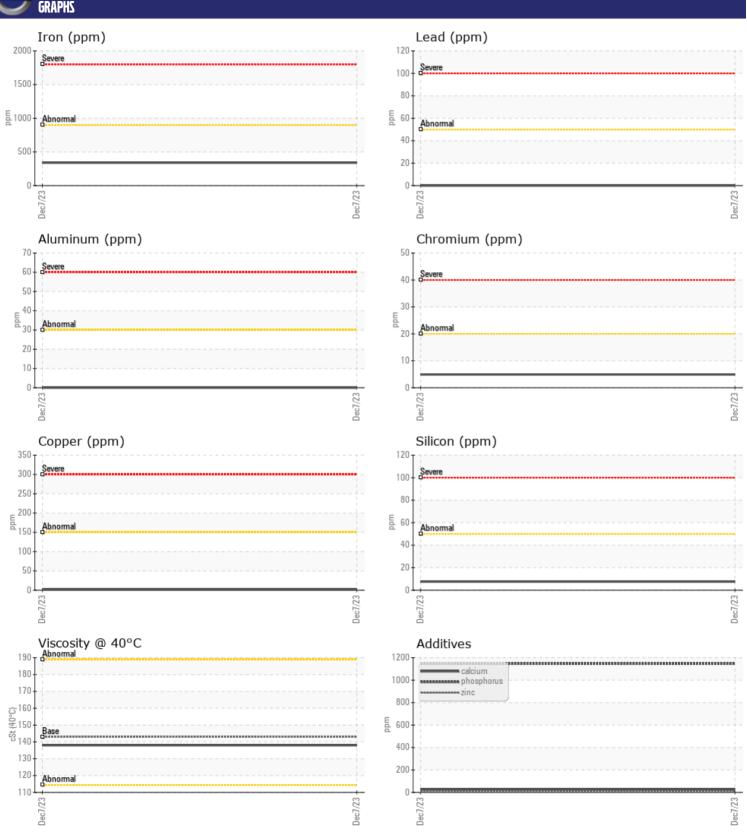

## CONSTRUCTION EQUIPMENT W07013770 STANLEY VOLVO A45G 352347 - REAR AXLE

Sample No: VCP409433

Oil Type: **GEAR OIL SAE 80W90** Job No: W07013770 STANLEY

| VOLVO CAMDIF  | INFORMATION   |               |  |  |  |
|---------------|---------------|---------------|--|--|--|
|               | INI UNPIATION |               |  |  |  |
| Sample Number |               | VCP409433     |  |  |  |
| Sample Date   |               | 07 Dec 2023   |  |  |  |
| Machine Hours |               | 4089          |  |  |  |
| Oil Hours     |               | 0             |  |  |  |
| Oil Changed   |               | N/A           |  |  |  |
| Sample Status |               | NORMAL        |  |  |  |
| VOLVO         |               |               |  |  |  |
| OIL CONDITION |               |               |  |  |  |
| Visc @ 40°C   | cSt           | <b>138</b>    |  |  |  |
|               |               | _             |  |  |  |
| VOLVO         | INATION       |               |  |  |  |
| CONTAM        | INATIUN       |               |  |  |  |
| Water         | %             | NEG           |  |  |  |
| Silicon       | ppm           | ■8            |  |  |  |
| Sodium        | ppm           | <b>■&lt;1</b> |  |  |  |
| Potassium     | ppm           | <b>■</b> 0    |  |  |  |
|               |               |               |  |  |  |
| WEAR M        | FTΔI C        |               |  |  |  |
|               |               |               |  |  |  |
| Iron          | ppm           | ■340          |  |  |  |
| Copper        | ppm           | <b>2</b>      |  |  |  |
| Lead          | ppm           | <b>0</b>      |  |  |  |
| Tin           | ppm           | ■0            |  |  |  |
| Aluminum      | ppm           | ■0            |  |  |  |
| Chromium      | ppm           | <b>■</b> 5    |  |  |  |
| Molybdenum    | ppm           | ■5            |  |  |  |
| Nickel        | ppm           | ■0            |  |  |  |
| Titanium      | ppm           | 0             |  |  |  |
| Silver        | ppm           | 0             |  |  |  |
| Manganese     | ppm           | <b>12</b>     |  |  |  |
| Vanadium      | ppm           | 0             |  |  |  |
|               |               |               |  |  |  |
| ADDITIV       | ES            |               |  |  |  |
| Calcium       | ppm           | <b>25</b>     |  |  |  |
| Magnesium     | ppm           | <b>■</b> <1   |  |  |  |
| Zinc          | ppm           | <b>8</b>      |  |  |  |
| Phosphorus    | ppm           | <b>1146</b>   |  |  |  |
| Barium        | ppm           | <b>0</b>      |  |  |  |
| Boron         | ppm           | <b>187</b>    |  |  |  |
| DOTOIT        | ppiii         | <b>107</b>    |  |  |  |

## Diagnosis

Resample at the next service interval to monitor. The fluid was not specified, however, a fluid match indicates that this fluid is (GENERIC) GEAR OIL SAE 80W90. Please confirm.

All component wear rates are normal. There is no indication of any contamination in the oil. The condition of the oil is acceptable for the time in service.