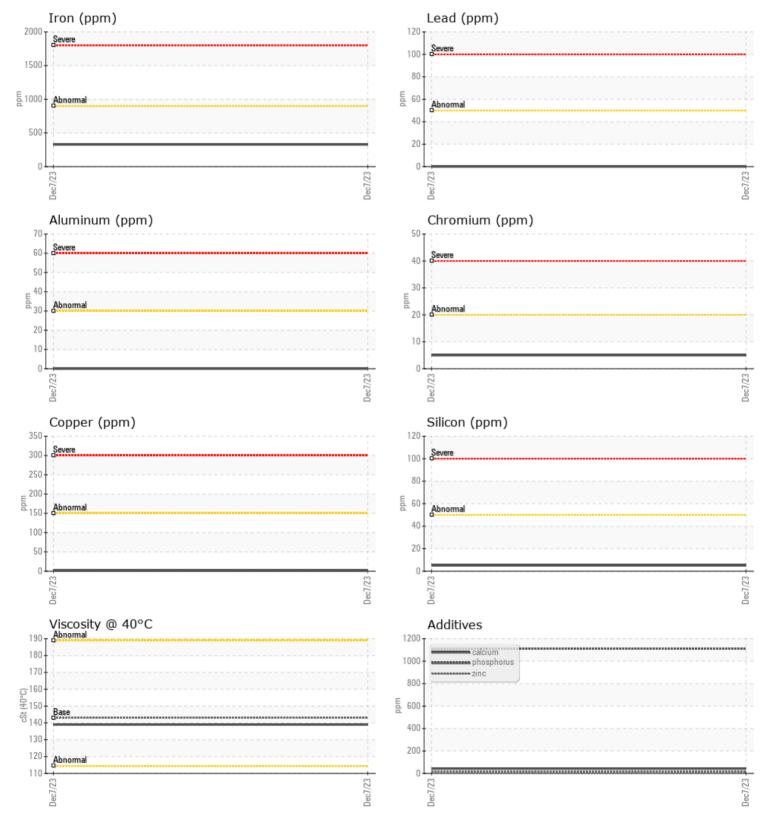

CONSTRUCTION EQUIPMENT W07013770 STANLEY VOLVO A45G 352347 - FRONT AXLE

Sample No: VCP418121 **Oil Type:** GEAR OIL SAE 80W90 W07013770 STANLEY Job No:

VOLVO

| SAMPL         | E INFORMATION |              |      |                                             |
|---------------|---------------|--------------|------|---------------------------------------------|
| Sample Number | -             | VCP418121    | <br> | <br>                                        |
| Sample Date   |               | 07 Dec 2023  | <br> | <br>MCCLUNG-LOGAN EQUIPM                    |
| Machine Hours |               | 4089         | <br> | <br>1345 MOUNTAIN RO                        |
| Oil Hours     |               | 0            | <br> | <br>GLEN ALLEN, VA                          |
| Oil Changed   |               | N/A          | <br> | <br>US 23060                                |
| Sample Status |               | NORMAL       | <br> | <br>Contact: KYLE RATLIF                    |
|               |               |              |      | KRATLIFFE@MCCLUN                            |
| OIL CON       |               |              |      | T:                                          |
|               | -             |              | <br> | <br>F: (804)266-1611                        |
| Visc @ 40°C   | cSt           | 139          | <br> |                                             |
| VOLVO         |               |              |      | Diagnosis                                   |
| CONTA         | MINATION      |              |      | Resample at the nex                         |
| Water         | %             | NEG          | <br> | <br>to monitor. The fluic                   |
| Silicon       | ppm           | 5            | <br> | <br>specified, however, a                   |
| Sodium        | ppm           | <br><1       | <br> | <br>indicates that this flu                 |
| Potassium     | ppm           | 0            | <br> | <br>GEAR OIL SAE 80W9                       |
|               |               |              |      | confirm.                                    |
| VOLVO         |               |              |      | All component wear<br>There is no indicatio |
|               | METALS        |              |      | contamination in the                        |
| Iron          | ppm           | 328          | <br> | <br>condition of the oil i                  |
| Copper        | ppm           | 2            | <br> | <br>the time in service.                    |
| Lead          | ppm           | 0            | <br> |                                             |
| Tin           | ppm           | 0            | <br> |                                             |
| Aluminum      | ppm           | 0            | <br> |                                             |
| Chromium      | ppm           | 5            | <br> |                                             |
| Molybdenum    | ppm           | 5            | <br> |                                             |
| Nickel        | ppm           | <b>  </b> <1 | <br> |                                             |
| Titanium      | ppm           | 0            | <br> |                                             |
| Silver        | ppm           | 0            | <br> |                                             |
| Manganese     | ppm           | 9            | <br> |                                             |
| Vanadium      | ppm           | 0            | <br> |                                             |
| VOLVO         |               |              | <br> |                                             |
| ADDITI        | VES           |              |      |                                             |

| Calcium    | ppm | 43          |  |  |  |  |
|------------|-----|-------------|--|--|--|--|
| Magnesium  | ppm |             |  |  |  |  |
| Zinc       | ppm | <b>1</b> 4  |  |  |  |  |
| Phosphorus | ppm | <b>1112</b> |  |  |  |  |
| Barium     | ppm | 0           |  |  |  |  |
| Boron      | ppm | 212         |  |  |  |  |

## CLUNG-LOGAN EQUIPMENT CO - RICHMOND

45 MOUNTAIN ROAD LEN ALLEN, VA 23060 ontact: KYLE RATLIFFE ATLIFFE@MCCLUNG-LOGAN.COM (804)266-1611

esample at the next service interval o monitor. The fluid was not pecified, however, a fluid match ndicates that this fluid is (GENERIC) EAR OIL SAE 80W90. Please onfirm. Il component wear rates are normal. here is no indication of any ontamination in the oil. The ondition of the oil is acceptable for

## **CONSTRUCTION EQUIPMENT**

GRAPHS

VOLVO

Report Id: VOLVO8882 [WUSCAR] 06032515 (Generated: 12/13/2023 18:03:01) Rev: 1

Contact/Location: KYLE RATLIFFE - VOLVO8882