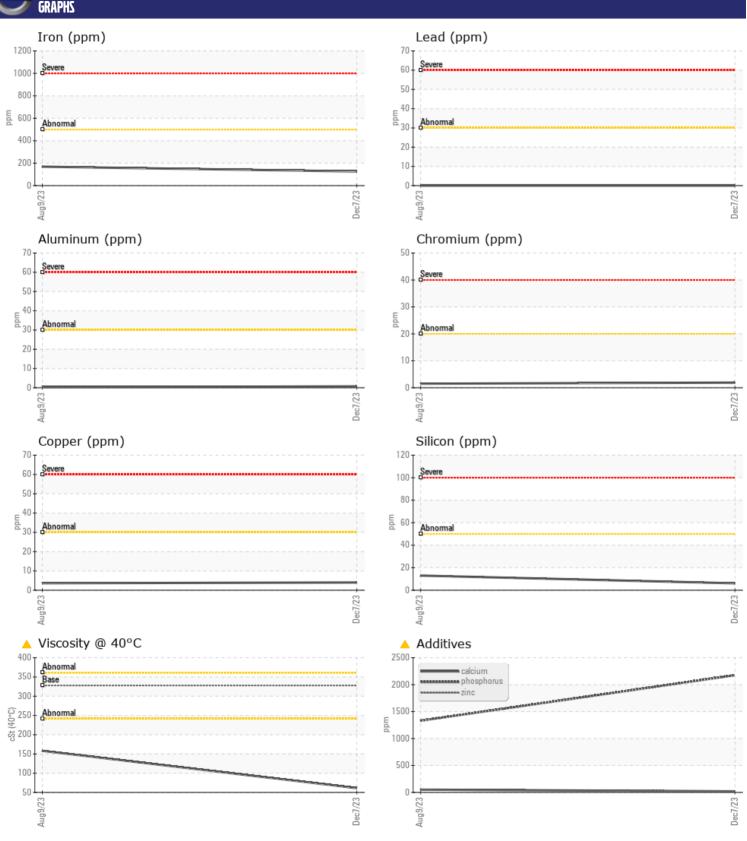

## CONSTRUCTION EQUIPMENT W07013770 STANLEY VOLVO A45G 352347 - DROP BOX

Sample No: VCP351045

Oil Type: MOBIL MOBILUBE HD 85W140

Job No: W07013770 STANLEY

| VOLVO         |                    |               |             |      |
|---------------|--------------------|---------------|-------------|------|
| SAMPLE        | <b>INFORMATION</b> |               |             |      |
| Sample Number |                    | VCP351045     | VCP407655   | <br> |
| Sample Date   |                    | 07 Dec 2023   | 09 Aug 2023 | <br> |
| Machine Hours |                    | 4089          | 3526        | <br> |
| Oil Hours     |                    | 0             | 500         | <br> |
| Oil Changed   |                    | N/A           | Changed     | <br> |
| Sample Status |                    | ATTENTION     | NORMAL      | <br> |
| Sample Status |                    | ATTENTION     | NORIVIAL    | <br> |
| VOLVO         |                    |               |             |      |
| OIL CON       | DITION             |               |             |      |
| Visc @ 40°C   | cSt                | <u>▲</u> 61.2 | 158         | <br> |
|               |                    |               |             |      |
| VOLVO         | AIN A TION         |               |             |      |
| LUNIAN        | MINATION           |               |             |      |
| Water         | %                  | NEG           | NEG         | <br> |
| Silicon       | ppm                | <b>6</b>      | <b>1</b> 3  | <br> |
| Sodium        | ppm                | <b>2</b>      | <b>2</b>    | <br> |
| Potassium     | ppm                | <b>■</b> 0    | <b>-</b> <1 | <br> |
|               |                    |               |             |      |
| WEAR          | AETAI C            |               |             |      |
| _             | JE I WEZ           |               |             |      |
| Iron          | ppm                | <b>126</b>    | <b>169</b>  | <br> |
| Copper        | ppm                | <b>■</b> 4    | <b>4</b>    | <br> |
| Lead          | ppm                | ■0            | <b>0</b>    | <br> |
| Tin           | ppm                | <b>■</b> 0    | <b>0</b>    | <br> |
| Aluminum      | ppm                | <b>■</b> <1   | < 1         | <br> |
| Chromium      | ppm                | <b>■</b> 2    | <b>2</b>    | <br> |
| Molybdenum    | ppm                | ■5            | <b>6</b>    | <br> |
| Nickel        | ppm                | <b>■</b> <1   | < 1         | <br> |
| Titanium      | ppm                | 0             | 0           | <br> |
| Silver        | ppm                | 0             | 0           | <br> |
| Manganese     | ppm                | <b>1</b>      | <b>2</b>    | <br> |
| Vanadium      | ppm                | 0             | 0           | <br> |
|               |                    |               |             |      |
| ADDITIV       | /ES                |               |             |      |
| Calcium       | ppm                | <u>^</u> 21   | <b>5</b> 2  | <br> |
| Magnesium     | ppm                | <b>=</b> 2    | 1           | <br> |
| Zinc          | ppm                | <u> </u>      | <b>1</b> 43 | <br> |
| Phosphorus    | ppm                | <u>^</u> 2175 | 1330        | <br> |
| Barium        | ppm                | ■0            | 0           | <br> |
| Boron         | ppm                | 208           | 168         | <br> |
| DOTOIT        | ppiii              |               | 100         |      |

## Diagnosis

F: (804)266-1611

No corrective action is recommended at this time. Resample at the next service interval to monitor.All component wear rates are normal. There is no indication of any contamination in the oil. The oil viscosity is lower than normal. Confirm oil type.