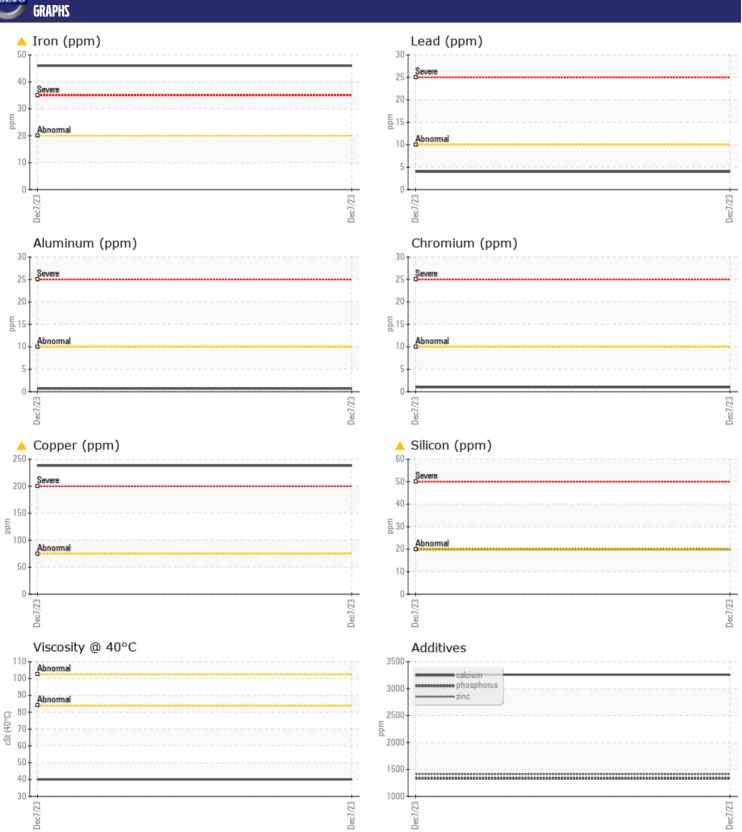

## CONSTRUCTION EQUIPMENT W07013770 VOLVO A45G 352347 - WET DISC BRAKE

Sample No: VCP423618
Oil Type: NOT GIVEN
Job No: W07013770

| VOLVO         |             |                |   |      |
|---------------|-------------|----------------|---|------|
|               | INFORMATION |                |   |      |
| Sample Number | -           | VCP423618      |   | <br> |
| Sample Date   |             | 07 Dec 2023    |   | <br> |
| Machine Hours |             | 4089           |   | <br> |
| Oil Hours     |             | 0              |   | <br> |
| Oil Changed   |             | N/A            |   | <br> |
| Sample Status |             | ABNORMAL       |   | <br> |
|               |             |                |   |      |
| OIL COND      | ITION       |                |   |      |
| Visc @ 40°C   | cSt         | <b>40.1</b>    |   | <br> |
|               |             |                |   |      |
| VOLVO         | INATION     |                |   |      |
| CONTAM        |             |                | _ |      |
| Water         | %           | NEG            |   | <br> |
| Silicon       | ppm         | <u> </u>       |   | <br> |
| Sodium        | ppm         | ■8             |   | <br> |
| Potassium     | ppm         | <b>■</b> 0     |   | <br> |
| VOLVO         |             |                |   |      |
| WEAR M        | ETALS       |                |   |      |
| Iron          | ppm         | <b>4</b> 6     |   | <br> |
| Copper        | ppm         | <b>238</b>     |   | <br> |
| Lead          | ppm         | <b>4</b>       |   | <br> |
| Tin           | ppm         | <b>■</b> 0     |   | <br> |
| Aluminum      | ppm         | <b>■ &lt;1</b> |   | <br> |
| Chromium      | ppm         | <b>1</b>       |   | <br> |
| Molybdenum    | ppm         | 0              |   | <br> |
| Nickel        | ppm         | <b>■7</b>      |   | <br> |
| Titanium      | ppm         | 0              |   | <br> |
| Silver        | ppm         | 0              |   | <br> |
| Manganese     | ppm         | 2              |   | <br> |
| Vanadium      | ppm         | 0              |   | <br> |
|               |             |                |   |      |
| ADDITIV       | ES          |                |   |      |
| Calcium       | ppm         | 3259           |   | <br> |
| Magnesium     | ppm         | 10             |   | <br> |
| Zinc          | ppm         | 1410           |   | <br> |
| Phosphorus    | ppm         | 1332           |   | <br> |
| Barium        | ppm         | 0              |   | <br> |
| Boron         | ppm         | 99             |   | <br> |
| 231011        | PPIII       |                |   |      |

## Diagnosis

No corrective action is recommended at this time. Resample at the next service interval to monitor. The iron level is abnormal. The copper level is abnormal. Elemental level of silicon (Si) above normal indicating ingress of seal material. The condition of the oil is acceptable for the time in service.