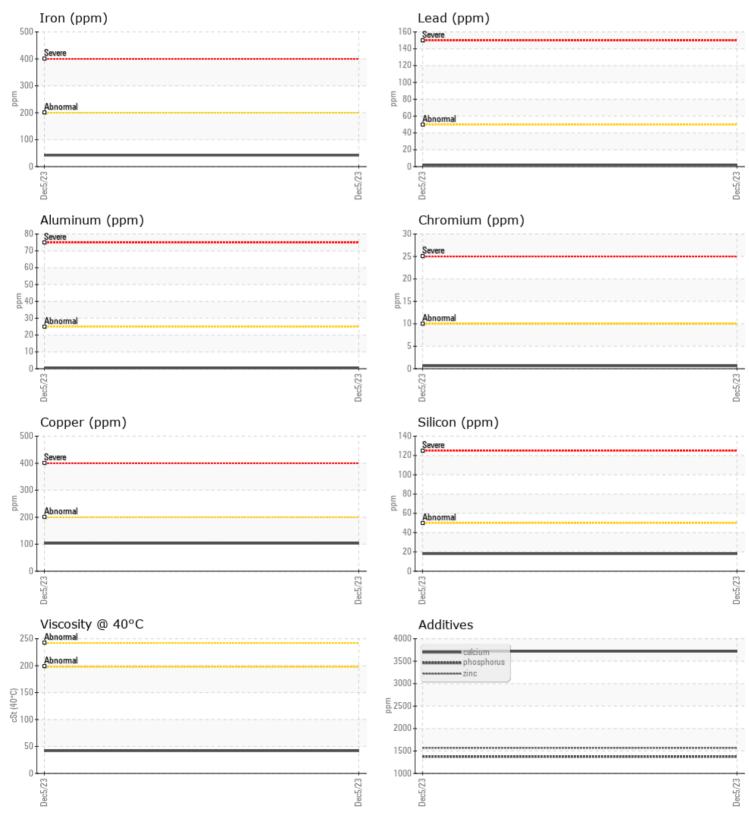

CONSTRUCTION EQUIPMENT 588 VOLVO A45GFS 353608 - TANK GEARBOX

 Sample No:
 VCP337650

 Oil Type:
 MOBIL WB 102

 Job No:
 588

VOLVO

| VOLVO         |                    |             |      |  |
|---------------|--------------------|-------------|------|--|
| SAMPLE        | <b>INFORMATION</b> |             |      |  |
| Sample Number | -                  | VCP337650   | <br> |  |
| Sample Date   |                    | 05 Dec 2023 | <br> |  |
| Machine Hours |                    | 1080        | <br> |  |
| Oil Hours     |                    | 0           | <br> |  |
| Oil Changed   |                    | Not Changd  | <br> |  |
| Sample Status |                    | ABNORMAL    | <br> |  |
|               |                    |             |      |  |
| OIL CON       | DITION             |             |      |  |
| /isc @ 40°C   | cSt                | <b>41.8</b> | <br> |  |
|               |                    |             |      |  |
| CONTAN        | MINATION           |             |      |  |
| Water         | %                  | NEG         | <br> |  |
| Silicon       | ppm                | <b>18</b>   | <br> |  |
| Sodium        | ppm                | 5           | <br> |  |
| Potassium     | ppm                | 0           | <br> |  |
|               |                    |             |      |  |
| WEAR N        | METALS             |             |      |  |
| Iron          | ppm                | 42          | <br> |  |
| Copper        | ppm                | <b>103</b>  | <br> |  |
| _ead          | ppm                | 2           | <br> |  |
| Гin           | ppm                | 0           | <br> |  |
| Aluminum      | ppm                | <b></b> <1  | <br> |  |
| Chromium      | ppm                |             | <br> |  |
| Molybdenum    | ppm                | 0           | <br> |  |
| Nickel        | ppm                | <b>4</b>    | <br> |  |
| Titanium      | ppm                | 0           | <br> |  |
| Silver        | ppm                | 0           | <br> |  |
| Manganese     | ppm                | 1           | <br> |  |
| Vanadium      | ppm                | 0           | <br> |  |

| Calcium    | ppm | 3717 |  |  |  |  |  |
|------------|-----|------|--|--|--|--|--|
| Magnesium  | ppm | 10   |  |  |  |  |  |
| Zinc       | ppm | 1567 |  |  |  |  |  |
| Phosphorus | ppm | 1374 |  |  |  |  |  |
| Barium     | ppm | 0    |  |  |  |  |  |
| Boron      | ppm | 120  |  |  |  |  |  |

## **CONSTRUCTION EQUIPMENT**

GRAPHS

VOLVO

Contact/Location: Mark Stewart - VOLVO4488