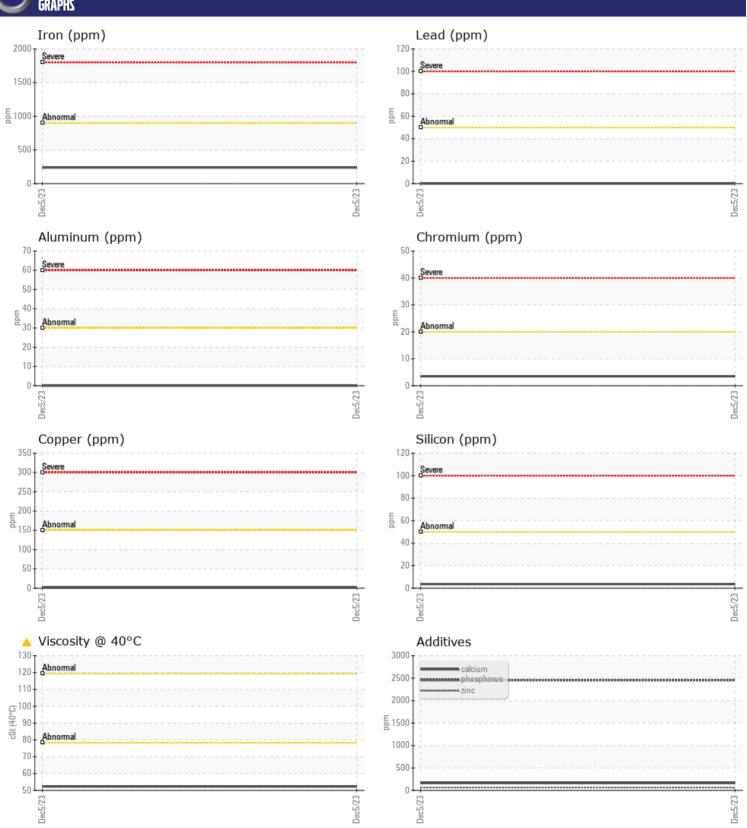

# CONSTRUCTION EQUIPMENT VOLVO A45GFS 353608 - REAR AXLE

Sample No: VCP337861

Oil Type: MOBIL 75W80 GO 102

Job No:

| SAMPLE        | INFORMATION |                 |      |  |
|---------------|-------------|-----------------|------|--|
| Sample Number |             | VCP337861       | <br> |  |
| Sample Date   |             | 05 Dec 2023     | <br> |  |
| Machine Hours |             | 1080            | <br> |  |
| Oil Hours     |             | 0               | <br> |  |
| Oil Changed   |             | Changed         | <br> |  |
| Sample Status |             | ABNORMAL        | <br> |  |
|               |             | 712710711111112 |      |  |
| VOLVO         | DITION      |                 |      |  |
| OIL CON       | NITIUN      | <u> </u>        |      |  |
| Visc @ 40°C   | cSt         | <b>△</b> 52.3   | <br> |  |
|               |             |                 |      |  |
| CONTAM        | IINATION    |                 |      |  |
| Water         | %           | NEG             | <br> |  |
| Silicon       |             | NEG<br>■4       | <br> |  |
| Sodium        | ppm         | <b>2</b>        | <br> |  |
| Potassium     | ppm         | <b>5</b>        | <br> |  |
| FOLASSIUIII   | ppm         | <b>.</b> 5      | <br> |  |
| VOLVO         |             |                 |      |  |
| WEAR M        | IETALS      |                 |      |  |
| Iron          | ppm         | <b>■</b> 238    | <br> |  |
| Copper        | ppm         | <b>2</b>        | <br> |  |
| Lead          | ppm         | <b>0</b>        | <br> |  |
| Tin           | ppm         | ■0              | <br> |  |
| Aluminum      | ppm         | <b>0</b>        | <br> |  |
| Chromium      | ppm         | <b>4</b>        | <br> |  |
| Molybdenum    | ppm         | 6               | <br> |  |
| Nickel        | ppm         | <b>0</b>        | <br> |  |
| Titanium      | ppm         | 0               | <br> |  |
| Silver        | ppm         | 0               | <br> |  |
| Manganese     | ppm         | 8               | <br> |  |
| Vanadium      | ppm         | 0               | <br> |  |
| VOLVO         |             |                 | <br> |  |
| ADDITIV       | ES          |                 |      |  |
| Calcium       | ppm         | 162             | <br> |  |
| Magnesium     | ppm         | <1              | <br> |  |
| Zinc          | ppm         | 65              | <br> |  |
| Phosphorus    | ppm         | 2456            | <br> |  |
| Barium        | ppm         | 0               | <br> |  |
| Boron         | ppm         | 259             | <br> |  |
|               |             |                 |      |  |

### Diagnosis

Resample at the next service interval to monitor. All component wear rates are normal. There is no indication of any contamination in the oil. The condition of the oil is acceptable for the time in service.