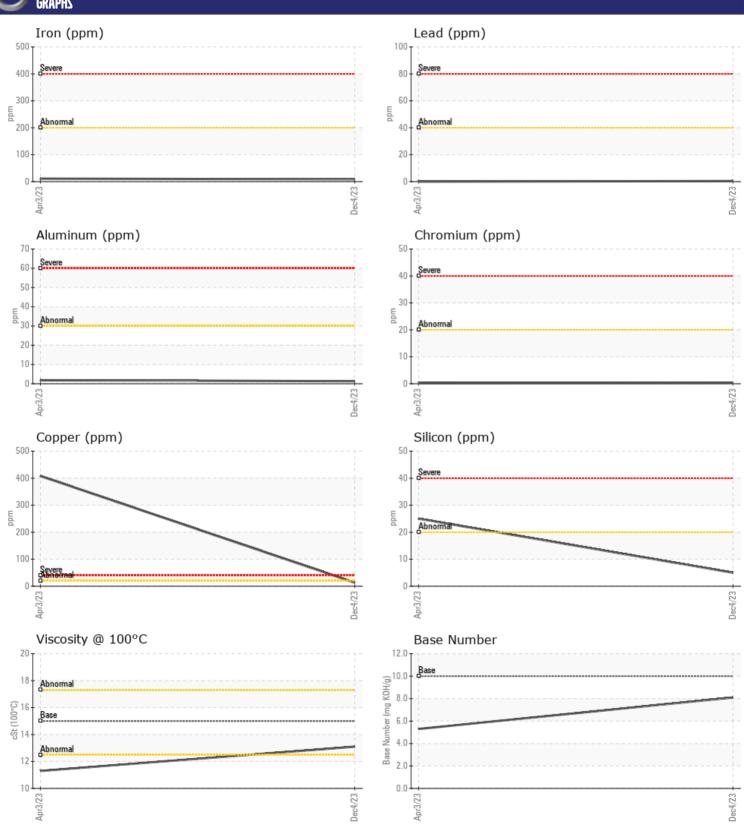

# CONSTRUCTION EQUIPMENT VOLVO L 180HHL 1166 - DIESEL ENGINE

Sample No: VCP403591

Oil Type: VOLVO ULTRA DIESEL ENGINE OIL 15W40 VDS-3

Job No:

| VOLVO            |            |               |               |  |  |
|------------------|------------|---------------|---------------|--|--|
| SAMPLE IN        | NFORMATION |               |               |  |  |
| Sample Number    | -          | VCP403591     | VCP406251     |  |  |
| Sample Date      |            | 04 Dec 2023   | 03 Apr 2023   |  |  |
| Machine Hours    |            | 2567          | 637           |  |  |
| Oil Hours        |            | 0             | 637           |  |  |
| Oil Changed      |            | Changed       | Changed       |  |  |
| Sample Status    |            | NORMAL        | ABNORMAL      |  |  |
|                  |            |               |               |  |  |
| OIL CONDI.       | TION       |               |               |  |  |
| Visc @ 100°C     | cSt        | <b>13.1</b>   | <b>△</b> 11.3 |  |  |
| Base Number (BN) |            | 8.1           | 5.3           |  |  |
| Oxidation (PA)   | %          | 79            | 61            |  |  |
| Chiadren (171)   | ,0         |               |               |  |  |
| VOLVO            |            |               |               |  |  |
| CONTAMIN         | IATIUN     |               |               |  |  |
| Water            | %          | NEG           | NEG           |  |  |
| Soot %           | %          | ■ 0.2         | 0.1           |  |  |
| Nitration (PA)   | %          | 74            | 75            |  |  |
| Sulfation (PA)   | %          | 60            | 50            |  |  |
| Glycol           | %          | NEG           | NEG           |  |  |
| Fuel             | %          | <1.0          | ■ 0.5         |  |  |
| Silicon          | ppm        | <b>5</b>      | ■25           |  |  |
| Sodium           | ppm        | <b>0</b>      | 2             |  |  |
| Potassium        | ppm        | <b>2</b>      | <b>1</b>      |  |  |
| VOLVO            |            |               |               |  |  |
| WEAR ME          | TALS       |               |               |  |  |
| Iron             | ppm        | <b>9</b>      | <b>1</b> 1    |  |  |
| Copper           | ppm        | <u> </u>      | <b>4</b> 08   |  |  |
| Lead             | ppm        | <b>■</b> <1   | □0            |  |  |
| Tin              | ppm        | <b>1</b>      | <b>2</b>      |  |  |
| Aluminum         | ppm        | <b>1</b>      | <b>2</b>      |  |  |
| Chromium         | ppm        | <b>■&lt;1</b> | <b>-</b> <1   |  |  |
| Molybdenum       | ppm        | <b>■</b> 53   | <b>7</b> 9    |  |  |
| Nickel           | ppm        | <b>■&lt;1</b> | <b>-</b> <1   |  |  |
| Titanium         | ppm        | <1            | 0             |  |  |
| Silver           | ppm        | <b>0</b>      | 0             |  |  |
| Manganese        | ppm        | <b>■&lt;1</b> | <b>3</b>      |  |  |
| Vanadium         | ppm        | 0             | 0             |  |  |
|                  |            |               |               |  |  |
| ADDITIVES        | 7          |               |               |  |  |
| Calcium          | ppm        | <b>1418</b>   | <b>2003</b>   |  |  |
| Magnesium        | ppm        | 704           | 55            |  |  |
| Zinc             | ppm        | <b>■</b> 1166 | 1142          |  |  |
| Phosphorus       | ppm        | 934           | 986           |  |  |
| Barium           | ppm        | <b>11</b>     | 0             |  |  |
| Boron            | ppm        | <b>19</b>     | 55            |  |  |
| DOTOTT           | Phili      |               |               |  |  |

### Diagnosis

Resample at the next service interval to monitor. All component wear rates are normal. There is no indication of any contamination in the oil. The BN result indicates that there is suitable alkalinity remaining in the oil. The condition of the oil is suitable for further service.