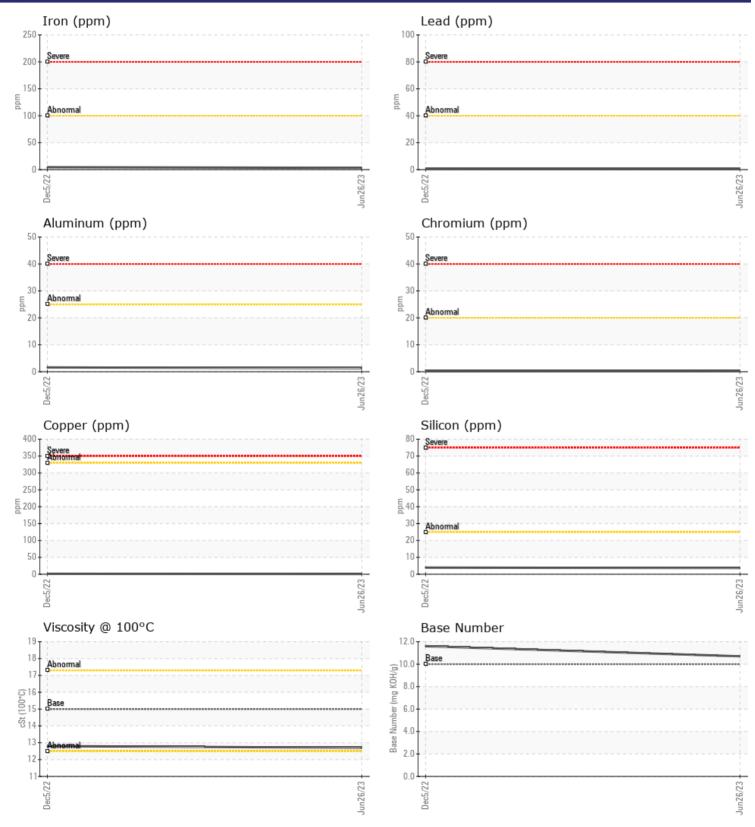

#### SAMPLE INFORMATION VCP422902 Sample Number VCP370144 Sample Date 26 Jun 2023 05 Dec 2022 Machine Hours 7171 6212 Oil Hours 0 2000 Changed Oil Changed Changed Sample Status NORMAL NORMAL **OIL CONDITION** 12.8 Visc @ 100°C cSt 12.7 11.6 Base Number (BN) mg KOH/g 10.7 Oxidation (PA) 79 84 % CONTAMINATION % NEG NEG Water Soot % % 0.1 0.2 Nitration (PA) % 47 63 % 60 65 Sulfation (PA) Glycol % NEG NEG % < 1.0 Fuel <1.0 Silicon ppm **4** 4 Sodium ppm <1 3 Potassium ppm 2 0 WEAR METALS 3 4 Iron ppm ■ <1 1 Copper ppm Lead ■<1 < 1 ppm Tin ppm <1 1 Aluminum 1 2 ppm □ <1 <1 Chromium ppm 39 Molybdenum ppm 39

## Diagnosis

Resample at the next service interval to monitor.All component wear rates are normal. There is no indication of any contamination in the oil. The BN result indicates that there is suitable alkalinity remaining in the oil. The condition of the oil is suitable for further service.