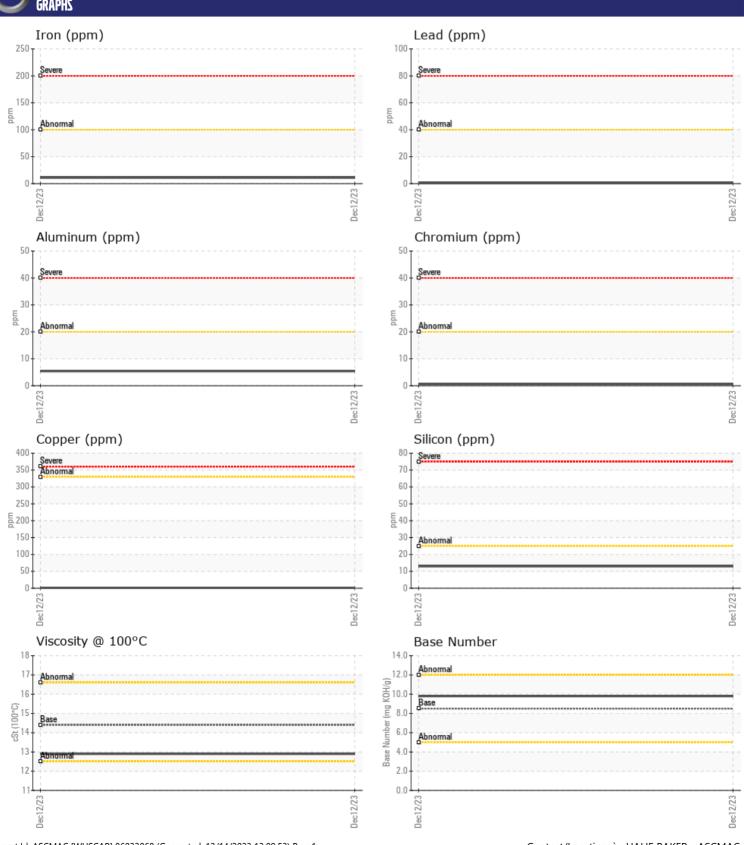

ppm

61

57

NEG

<1.0

**13** 

Report Id: ASCMAC [WUSCAR] 06033068 (Generated: 12/14/2023 13:09:49) Rev: 1

| SAMPLE IN        | NFORMATION |             |      |  |
|------------------|------------|-------------|------|--|
| Sample Number    |            | VCP431167   | <br> |  |
| Sample Date      |            | 12 Dec 2023 | <br> |  |
| Machine Hours    |            | 0           | <br> |  |
| Oil Hours        |            | 0           | <br> |  |
| Oil Changed      |            | N/A         | <br> |  |
| Sample Status    |            | NORMAL      | <br> |  |
| VOLVO            |            |             |      |  |
| OIL CONDIT       | TION       |             |      |  |
| Visc @ 100°C     | cSt        | <b>12.9</b> | <br> |  |
| Base Number (BN) | mg KOH/g   | ■9.8        | <br> |  |
| Oxidation (PA)   | %          | 75          | <br> |  |
|                  |            |             | <br> |  |
| CONTAMIN         | ATION      |             |      |  |
| Water            | %          | NEG         | <br> |  |
| Soot %           | %          | ■0.2        | <br> |  |

| Potassium  | ppm   | <b>■</b> 2     | <br> |  |
|------------|-------|----------------|------|--|
| WEAR M     | ETALS |                |      |  |
| Iron       | ppm   | <b>11</b>      | <br> |  |
| Copper     | ppm   | <b>1</b>       | <br> |  |
| Lead       | ppm   | <b>■</b> <1    | <br> |  |
| Tin        | ppm   | <b>■</b> <1    | <br> |  |
| Aluminum   | ppm   | <b>5</b>       | <br> |  |
| Chromium   | ppm   | <b>■</b> <1    | <br> |  |
| Molybdenum | ppm   | <b>46</b>      | <br> |  |
| Nickel     | ppm   | <b>■</b> <1    | <br> |  |
| Titanium   | ppm   | <b>■</b> <1    | <br> |  |
| Silver     | ppm   | ■0             | <br> |  |
| Manganese  | ppm   | <b>■ &lt;1</b> | <br> |  |
| Vanadium   | ppm   | 0              | <br> |  |