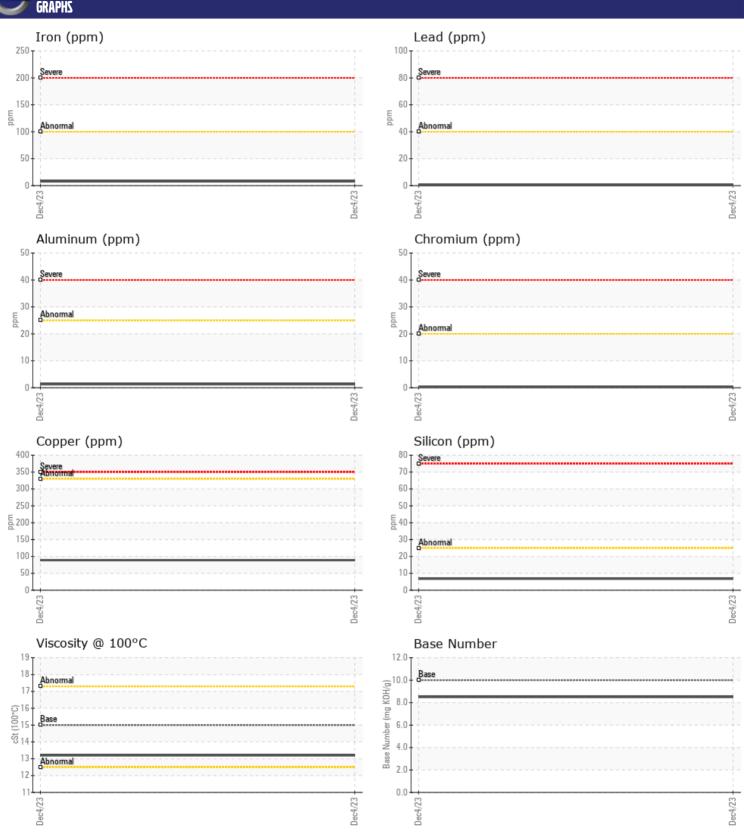

| OIL CONDITION    |          |             |  |  |  |  |
|------------------|----------|-------------|--|--|--|--|
| Visc @ 100°C     | cSt      | <b>13.2</b> |  |  |  |  |
| Base Number (BN) | mg KOH/g | ■8.5        |  |  |  |  |
| Oxidation (PA)   | %        | 58          |  |  |  |  |

| CONTAN         | MINATION |              |      |  |
|----------------|----------|--------------|------|--|
| Water          | %        | NEG          | <br> |  |
| Soot %         | %        | <b>□</b> 0.1 | <br> |  |
| Nitration (PA) | %        | 54           | <br> |  |
| Sulfation (PA) | %        | 53           | <br> |  |
| Glycol         | %        | NEG          | <br> |  |
| Fuel           | %        | <1.0         | <br> |  |
| Silicon        | ppm      | <b>7</b>     | <br> |  |
| Sodium         | ppm      | <b>□</b> 0   | <br> |  |
| Potassium      | ppm      | <b>2</b>     | <br> |  |

| VOLVO      |        |                |      |  |
|------------|--------|----------------|------|--|
| WEAR N     | METALS |                |      |  |
| Iron       | ppm    | <b>□</b> 8     | <br> |  |
| Copper     | ppm    | ■89            | <br> |  |
| Lead       | ppm    | <b>-&lt;1</b>  | <br> |  |
| Tin        | ppm    | <b>1</b>       | <br> |  |
| Aluminum   | ppm    | <b>1</b>       | <br> |  |
| Chromium   | ppm    | <b>■</b> <1    | <br> |  |
| Molybdenum | ppm    | <b>61</b>      | <br> |  |
| Nickel     | ppm    | <b>1</b>       | <br> |  |
| Titanium   | ppm    | 1              | <br> |  |
| Silver     | ppm    | <b>■</b> 0     | <br> |  |
| Manganese  | ppm    | <b>-&lt;</b> 1 | <br> |  |
| Vanadium   | ppm    | 0              | <br> |  |