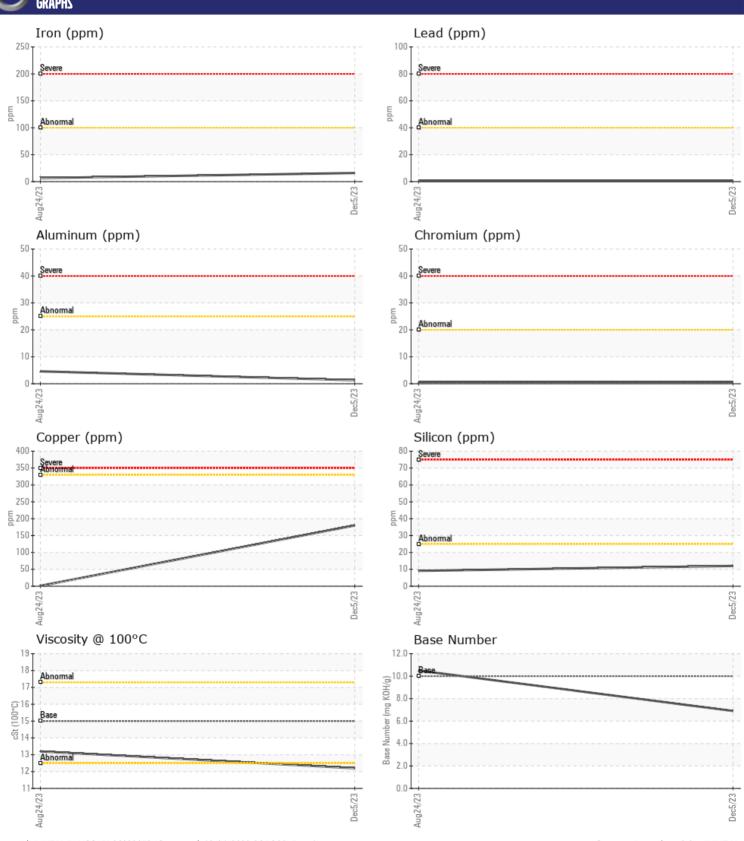

| OIT CONDI.       | TION     |             |       |      |
|------------------|----------|-------------|-------|------|
| Visc @ 100°C     | cSt      | <b>12.2</b> | □13.2 | <br> |
| Base Number (BN) | mg KOH/g | <b>6.9</b>  | 10.5  | <br> |
| Oxidation (PA)   | %        | 80          | 82    | <br> |

| CONTAMINATION  |     |               |            |  |  |  |
|----------------|-----|---------------|------------|--|--|--|
| Water          | %   | NEG           | NEG        |  |  |  |
| Soot %         | %   | ■0.2          | 0.3        |  |  |  |
| Nitration (PA) | %   | 81            | 62         |  |  |  |
| Sulfation (PA) | %   | 61            | 60         |  |  |  |
| Glycol         | %   | NEG           | NEG        |  |  |  |
| Fuel           | %   | ■0.5          | <1.0       |  |  |  |
| Silicon        | ppm | <b>12</b>     | <b>9</b>   |  |  |  |
| Sodium         | ppm | <b>■&lt;1</b> | <b>1</b> 0 |  |  |  |
| Potassium      | ppm | <b>2</b>      | <b>2</b>   |  |  |  |

| VOLVO      |        |               |             |      |
|------------|--------|---------------|-------------|------|
| WEAR I     | METALS |               |             |      |
| Iron       | ppm    | <b>16</b>     | <b>7</b>    | <br> |
| Copper     | ppm    | <b>180</b>    | <b>1</b>    | <br> |
| Lead       | ppm    | <b>■&lt;1</b> | < 1         | <br> |
| Tin        | ppm    | <b>■</b> 2    | <b>-</b> <1 | <br> |
| Aluminum   | ppm    | <b>1</b>      | <b>5</b>    | <br> |
| Chromium   | ppm    | <b>■&lt;1</b> | <b></b> <1  | <br> |
| Molybdenum | ppm    | <b>46</b>     | <b>4</b> 0  | <br> |
| Nickel     | ppm    | <b>6</b>      | <b>-</b> <1 | <br> |
| Titanium   | ppm    | 2             | <1          | <br> |
| Silver     | ppm    | <b>■</b> 0    | 0           | <br> |
| Manganese  | ppm    | <b>2</b>      | <b>-</b> <1 | <br> |
| Vanadium   | ppm    | 0             | 0           | <br> |