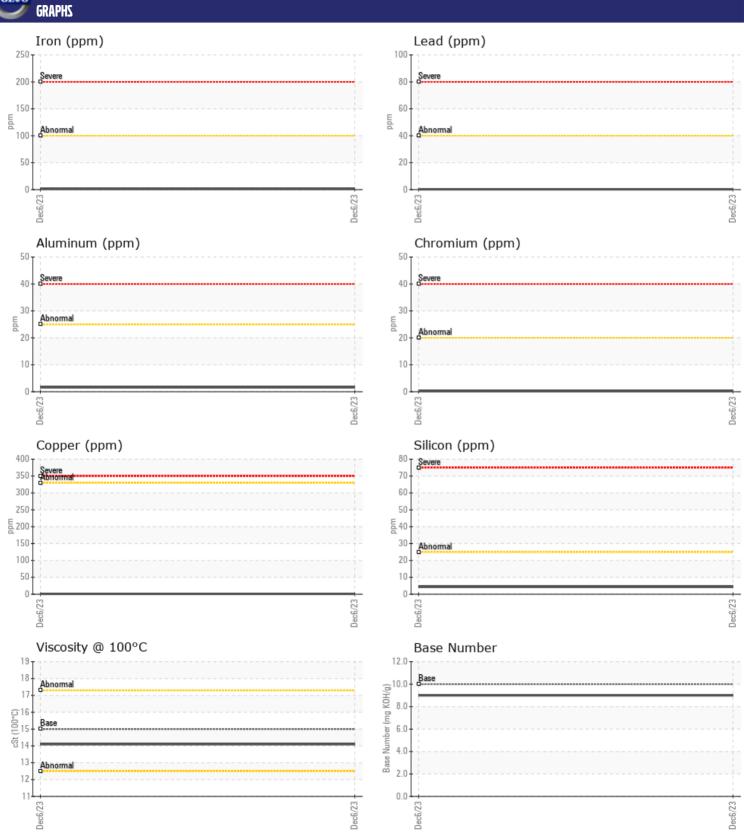

## CONSTRUCTION EQUIPMENT 24535 VOLVO SD75 241244 - DIESEL ENGINE

Sample No: VCP429020

Oil Type: VOLVO ULTRA DIESEL ENGINE OIL 15W40 VDS-3

**Job No:** 24535

| VOLVO            |            |             |      |  |
|------------------|------------|-------------|------|--|
| SAMPLE IN        | NFORMATION |             |      |  |
| Sample Number    | -          | VCP429020   | <br> |  |
| Sample Date      |            | 06 Dec 2023 | <br> |  |
| Machine Hours    |            | 487         | <br> |  |
| Oil Hours        |            | 0           | <br> |  |
| Oil Changed      |            | N/A         | <br> |  |
| Sample Status    |            | NORMAL      | <br> |  |
|                  |            |             |      |  |
| OIL CONDI.       | TION       |             |      |  |
| Visc @ 100°C     | cSt        | <b>14.1</b> | <br> |  |
| Base Number (BN) |            | 9.0         | <br> |  |
| Oxidation (PA)   | %          | 53          | <br> |  |
|                  | , ,        |             |      |  |
| VOLVO            | IATION     |             |      |  |
| CONTAMIN         | IATION     | <u> </u>    |      |  |
| Water            | %          | NEG         | <br> |  |
| Soot %           | %          | ■ 0.1       | <br> |  |
| Nitration (PA)   | %          | 35          | <br> |  |
| Sulfation (PA)   | %          | 48          | <br> |  |
| Glycol           | %          | NEG         | <br> |  |
| Fuel             | %          | <1.0        | <br> |  |
| Silicon          | ppm        | <b>4</b>    | <br> |  |
| Sodium           | ppm        | <b>1</b>    | <br> |  |
| Potassium        | ppm        | <b>2</b>    | <br> |  |
| VOLVO            |            |             |      |  |
| WEAR ME          | TALS       |             |      |  |
| Iron             | ppm        | <b>2</b>    | <br> |  |
| Copper           | ppm        | <b>■</b> <1 | <br> |  |
| Lead             | ppm        | <b>■</b> <1 | <br> |  |
| Tin              | ppm        | <b>■</b> <1 | <br> |  |
| Aluminum         | ppm        | <b>2</b>    | <br> |  |
| Chromium         | ppm        | <b>■</b> <1 | <br> |  |
| Molybdenum       | ppm        | <b>50</b>   | <br> |  |
| Nickel           | ppm        | <b>■</b> <1 | <br> |  |
| Titanium         | ppm        | <1          | <br> |  |
| Silver           | ppm        | <b>■</b> 0  | <br> |  |
| Manganese        | ppm        | <b>■</b> <1 | <br> |  |
| Vanadium         | ppm        | <1          | <br> |  |
| VOLVO            |            |             |      |  |
| ADDITIVE!        | 2          |             |      |  |
| Calcium          | ppm        | <b>1545</b> | <br> |  |
| Magnesium        | ppm        | <b>369</b>  | <br> |  |
| Zinc             | ppm        | <b>1099</b> | <br> |  |
| Phosphorus       | ppm        | ■888        | <br> |  |
| Barium           | ppm        | <b>11</b>   | <br> |  |
| _                |            |             |      |  |

## Diagnosis

Resample at the next service interval to monitor. Metal levels are typical for a new component breaking in. There is no indication of any contamination in the oil. The BN result indicates that there is suitable alkalinity remaining in the oil. The condition of the oil is suitable for further service.