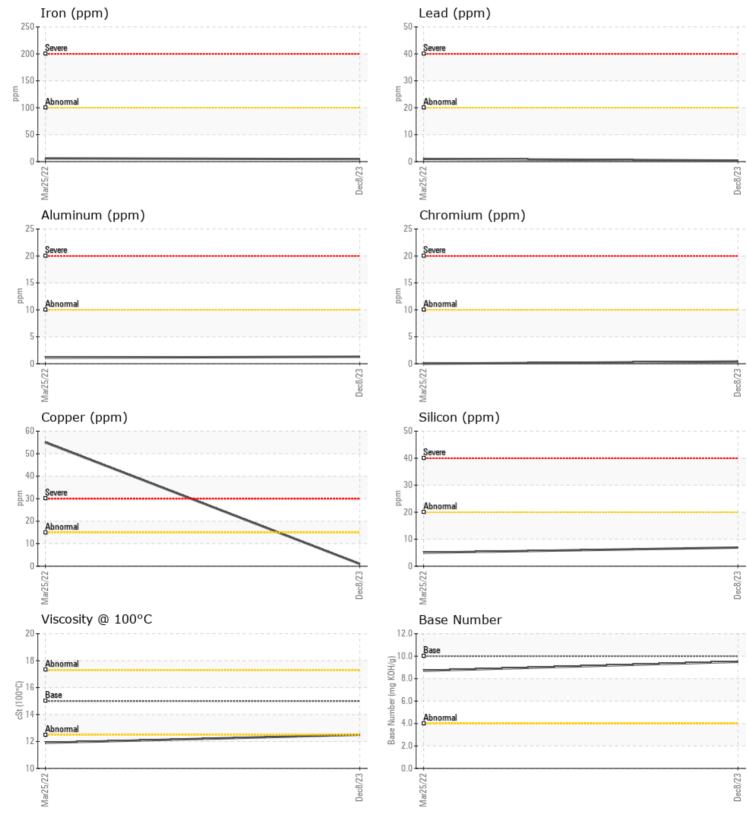

## SAMPLE INFORMATION

| Sample Number    | -        | VCP414710   | VCP357144     | <br> |
|------------------|----------|-------------|---------------|------|
| Sample Date      |          | 08 Dec 2023 | 25 Mar 2022   | <br> |
| Machine Hours    |          | 4060        | 1508          | <br> |
| Oil Hours        |          | 0           | 0             | <br> |
| Oil Changed      |          | Changed     | Changed       | <br> |
| Sample Status    |          | NORMAL      | ATTENTION     | <br> |
|                  |          |             |               |      |
| OIL CONDI        | τιον     |             |               |      |
|                  | -        | - 12 5      | 110           | -    |
| Visc @ 100°C     | cSt      | 12.5        | <b>▲</b> 11.9 | <br> |
| Base Number (BN) | mg KOH/g | 9.5         | 8.7           | <br> |
| Oxidation (PA)   | %        | 83          | 79            | <br> |
|                  |          |             |               |      |
| CONTAMIN         | IATION   |             |               |      |
| Water            | %        | NEG         | NEG           | <br> |
| Soot %           | %        |             | 0.1           | <br> |
| Nitration (PA)   | %        | 61          | 75            | <br> |
| Sulfation (PA)   | %        | 60          | 62            | <br> |
| Glycol           | %        | NEG         | 0.0           | <br> |
| Fuel             | %        | <1.0        | 2.9           | <br> |
| Silicon          | ppm      | 7           | 5             | <br> |
| Sodium           | ppm      | <b>1</b>    | <b></b> <1    | <br> |
| Potassium        | ppm      | 2           | 0             | <br> |
|                  |          |             |               |      |

## WEAR METALS

| Iron       | ppm | 5          | 6   | <br> |
|------------|-----|------------|-----|------|
| Copper     | ppm | <b>1</b>   | 55  | <br> |
| Lead       | ppm | <b></b> <1 | 1   | <br> |
| Tin        | ppm | <b></b> <1 | <1  | <br> |
| Aluminum   | ppm | <b>1</b>   | 1   | <br> |
| Chromium   | ppm |            | 0   | <br> |
| Molybdenum | ppm | <b>40</b>  | 41  | <br> |
| Nickel     | ppm | <b></b> <1 | 0   | <br> |
| Titanium   | ppm | <1         | 0   | <br> |
| Silver     | ppm | 0          | <1  | <br> |
| Manganese  | ppm | <b></b> <1 | < 1 | <br> |
| Vanadium   | ppm | 0          | 0   | <br> |

## Diagnosis

Resample at the next service interval to monitor.All component wear rates are normal. There is no indication of any contamination in the oil. The BN result indicates that there is suitable alkalinity remaining in the oil. The condition of the oil is suitable for further service.

# **CONSTRUCTION EQUIPMENT**

GRAPHS

VOLVO

Contact/Location: STEVE CAMPBELL - COWOXF