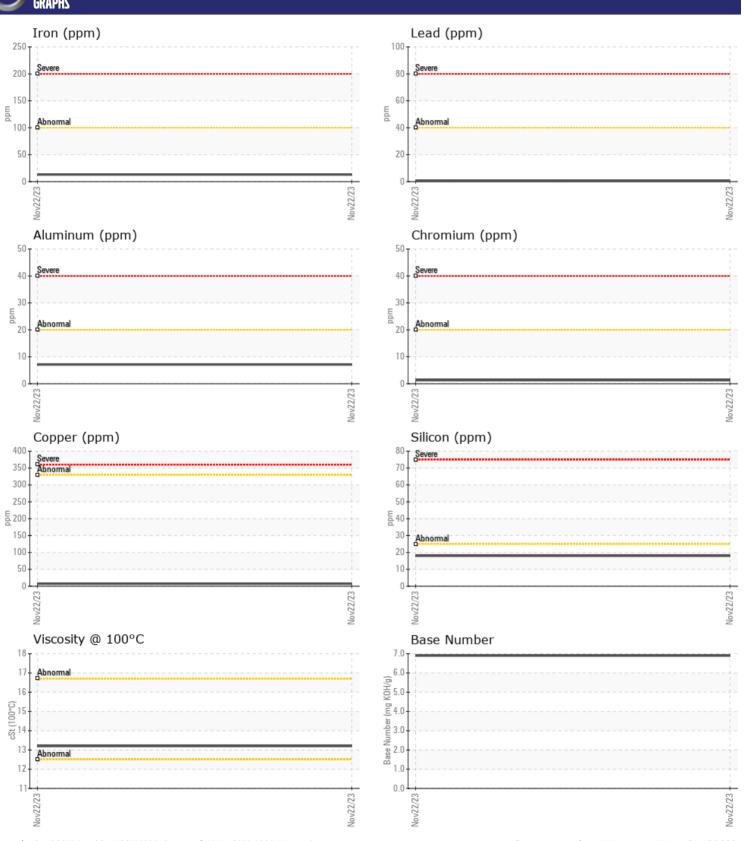

## CONSTRUCTION EQUIPMENT VOLVO ECR145EL 316916 - DIESEL ENGINE

Sample No: VCP422061
Oil Type: NOT GIVEN

Job No:

| VOLVO            |            |               |      |  |
|------------------|------------|---------------|------|--|
|                  | NFORMATION |               |      |  |
| Sample Number    |            | VCP422061     | <br> |  |
| Sample Date      |            | 22 Nov 2023   | <br> |  |
| Machine Hours    |            | 392           | <br> |  |
| Oil Hours        |            | 0             | <br> |  |
| Oil Changed      |            | N/A           | <br> |  |
| Sample Status    |            | NORMAL        | <br> |  |
|                  |            |               |      |  |
| VOLVO            | ITION      |               |      |  |
| OIL COND         |            |               |      |  |
| Visc @ 100°C     | cSt        | <b>13.2</b>   | <br> |  |
| Base Number (BN) | mg KOH/g   | <b>6.9</b>    | <br> |  |
| Oxidation (PA)   | %          | 40            | <br> |  |
|                  |            |               |      |  |
| CONTAMI          | ΝΔΤΙΩΝ     |               |      |  |
| _                | %          | NEG           | <br> |  |
| Water<br>Soot %  | %          | NEG<br>■0.1   |      |  |
|                  | %          | 53            | <br> |  |
| Nitration (PA)   |            |               | <br> |  |
| Sulfation (PA)   | %          | 45<br>NEC     | <br> |  |
| Glycol<br>Fuel   | %          | NEG<br><1.0   |      |  |
| Silicon          |            |               | <br> |  |
| Sodium           | ppm        | <b>■ 18</b>   | <br> |  |
|                  | ppm        |               |      |  |
| Potassium        | ppm        | <b>■</b> 3    | <br> |  |
| VOLVO            |            |               |      |  |
| WEAR ME          | TALS       |               |      |  |
| Iron             | ppm        | <b>13</b>     | <br> |  |
| Copper           | ppm        | <b>■7</b>     | <br> |  |
| Lead             | ppm        | <b>■&lt;1</b> | <br> |  |
| Tin              | ppm        | <b>2</b>      | <br> |  |
| Aluminum         | ppm        | <b>7</b>      | <br> |  |
| Chromium         | ppm        | <b>■</b> 1    | <br> |  |
| Molybdenum       | ppm        | <b>22</b>     | <br> |  |
| Nickel           | ppm        | <b>■8</b>     | <br> |  |
| Titanium         | ppm        | <1            | <br> |  |
| Silver           | ppm        | <b>■</b> 0    | <br> |  |
| Manganese        | ppm        | 3             | <br> |  |
| Vanadium         | ppm        | <1            | <br> |  |
|                  |            |               |      |  |
| ADDITIVE         | 25         |               |      |  |
| Calcium          | ppm        | <b>2013</b>   | <br> |  |
| Magnesium        | ppm        | <b>■</b> 56   | <br> |  |
| Zinc             | ppm        | 922           | <br> |  |
| Phosphorus       | ppm        | 762           | <br> |  |
|                  | -          |               |      |  |

## Diagnosis

Resample at the next service interval to monitor. Please specify the brand, type, and viscosity of the oil on your next sample.Metal levels are typical for a new component breaking in. There is no indication of any contamination in the oil. The BN result indicates that there is suitable alkalinity remaining in the oil. The condition of the oil is suitable for further service.