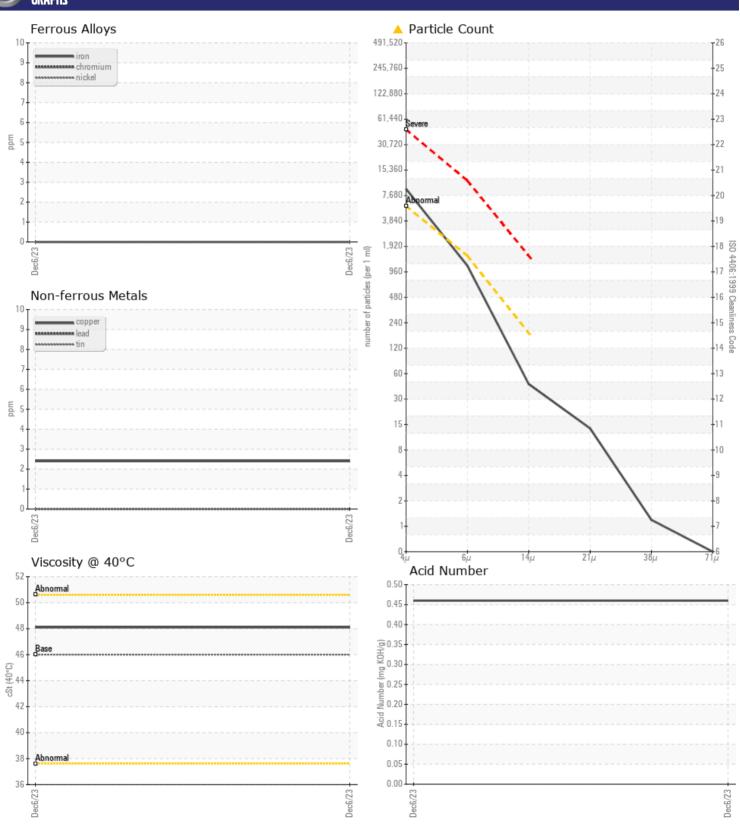

## Diagnosis

We recommend you service the filters on this component. Resample at the next service interval to monitor.All component wear rates are normal. There is a light amount of silt (particulates < 14 microns in size) present in the oil. The AN level is acceptable for this fluid. The condition of the oil is suitable for further service.