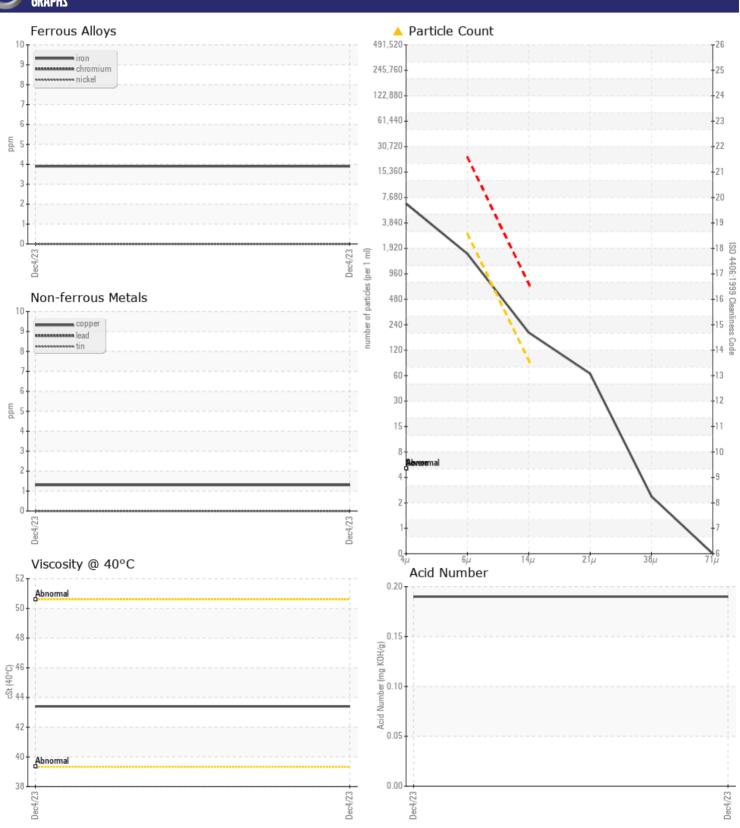

IAA - INSURANCE AUTO AUCTIONS - WESTCHESTER VC 2 WESTBROOK CORPORATE CENTER STE. 5 WESTCHESTER, IL US 60154 Contact: BILLY BUTLER

T: (404)275-6868 F:

| OIL CON         | DITION      |             |  |  |  |  |
|-----------------|-------------|-------------|--|--|--|--|
| Visc @ 40°C     | cSt         | <b>43.4</b> |  |  |  |  |
| Acid Number (AN | l) mg KOH/g | ■ 0.19      |  |  |  |  |
|                 |             |             |  |  |  |  |
| CONTAMINATION   |             |             |  |  |  |  |
| Water           | %           | NEG         |  |  |  |  |
| Particles >4µm  |             | 5675        |  |  |  |  |
| Particles >6um  |             | <b>1451</b> |  |  |  |  |

#### Particles > 14µm 171 ISO 4406:1999 (c) 20/18/15 Silicon ppm **3** Sodium ppm **- < 1 ■**0 Potassium ppm

## Diagnosis

Oil and filter change at the time of sampling has been noted. No corrective action is recommended at this time. Resample at the next service interval to monitor.All component wear rates are normal. There is a high amount of particulates present in the oil. The AN level is acceptable for this fluid. The condition of the oil is suitable for further service.

| WEAR       | METALS |            |      |  |
|------------|--------|------------|------|--|
| Iron       | ppm    | <b>4</b>   | <br> |  |
| Copper     | ppm    | <b>1</b>   | <br> |  |
| Lead       | ppm    | <b>0</b>   | <br> |  |
| Tin        | ppm    | ■0         | <br> |  |
| Aluminum   | ppm    | <b>0</b>   | <br> |  |
| Chromium   | ppm    | <b>■</b> 0 | <br> |  |
| Molybdenum | ppm    | 0          | <br> |  |
| Nickel     | ppm    | ■0         | <br> |  |
| Titanium   | ppm    | <1         | <br> |  |
| Silver     | ppm    | 0          | <br> |  |
| Manganese  | ppm    | 0          | <br> |  |
| Vanadium   | ppm    | <1         | <br> |  |
|            |        |            |      |  |

| ADDITIVES  |     |     |  |  |  |
|------------|-----|-----|--|--|--|
| Calcium    | ppm | 47  |  |  |  |
| Magnesium  | ppm | 0   |  |  |  |
| Zinc       | ppm | 420 |  |  |  |
| Phosphorus | ppm | 340 |  |  |  |
| Barium     | ppm | 0   |  |  |  |
| Boron      | ppm | 0   |  |  |  |