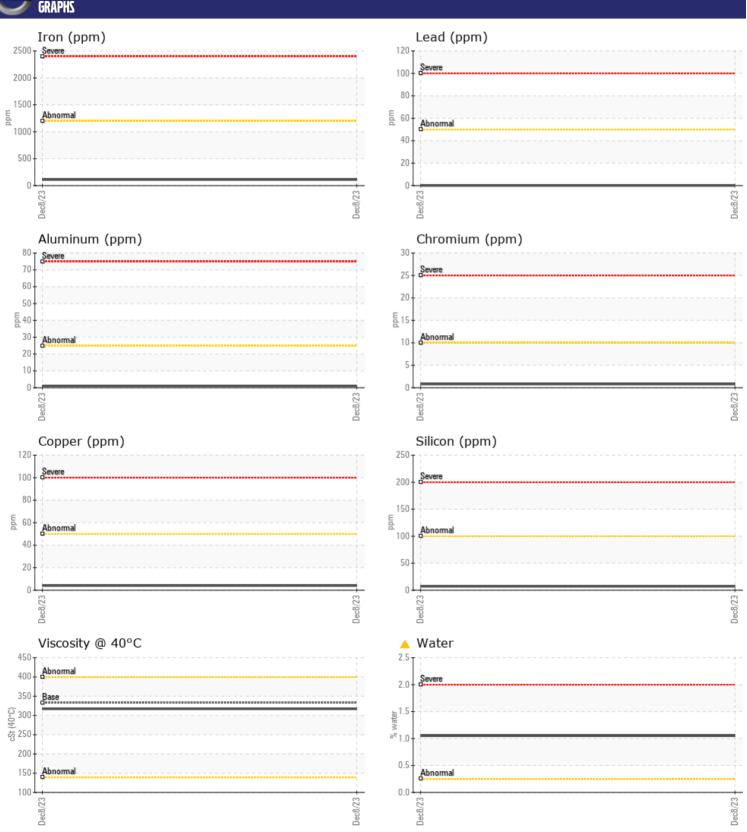

## **CONSTRUCTION EQUIPMENT**

SWO-068096 VOLVO EC480E 314549 - LEFT SWING DRIVE

Sample No: VCP435542

Oil Type: VOLVO PREMIUM GEAR OIL 85W-140 GL-5

**Job No:** SWO-068096

| SAMPLE        | E INFORMATION |             |      |  |
|---------------|---------------|-------------|------|--|
| Sample Number |               | VCP435542   | <br> |  |
| Sample Date   |               | 08 Dec 2023 | <br> |  |
| Machine Hours |               | 4060        | <br> |  |
| Oil Hours     |               | 0           | <br> |  |
| Oil Changed   |               | Changed     | <br> |  |
| Sample Status |               | ABNORMAL    | <br> |  |
|               |               |             |      |  |
| OIL CON       | INITION       |             |      |  |
| Visc @ 40°C   |               | = 217       | <br> |  |
| VISC @ 40°C   | cSt           | ■317        | <br> |  |
| VOLVO         |               |             |      |  |
| CONTAN        | MINATION      |             |      |  |
| Water         | %             | <b>1.05</b> | <br> |  |
| Silicon       | ppm           | <b>7</b>    | <br> |  |
| Sodium        | ppm           | ■0          | <br> |  |
| Potassium     | ppm           | <b>1</b>    | <br> |  |
|               |               |             |      |  |
| VOLVO         | METALC        |             |      |  |
| WEAR          | METAL2        |             |      |  |
| Iron          | ppm           | ■110        | <br> |  |
| Copper        | ppm           | <b>■</b> 4  | <br> |  |
| Lead          | ppm           | ■0          | <br> |  |
| Tin           | ppm           | <b>■</b> 0  | <br> |  |
| Aluminum      | ppm           | <b>1</b>    | <br> |  |
| Chromium      | ppm           | <b>■</b> <1 | <br> |  |
| Molybdenum    | ppm           | ■3          | <br> |  |
| Nickel        | ppm           | ■0          | <br> |  |
| Titanium      | ppm           | 0           | <br> |  |
| Silver        | ppm           | 0           | <br> |  |
| Manganese     | ppm           | <b></b>     | <br> |  |
| Vanadium      | ppm           | 0           | <br> |  |
| VOLVO         |               |             |      |  |
| ADDITIV       | VES           |             |      |  |
| Calcium       | ppm           | ■81         | <br> |  |
| Magnesium     | ppm           | ■25         | <br> |  |
| Zinc          | ppm           | ■83         | <br> |  |
| Phosphorus    | ppm           | <b>1048</b> | <br> |  |
| Barium        | ppm           | <b>0</b>    | <br> |  |
| Boron         | ppm           | <b>131</b>  | <br> |  |

### Diagnosis

We advise that you check for the source of water entry. The oil change at the time of sampling has been noted. Resample at the next service interval to monitor. All component wear rates are normal. There is a high concentration of water present in the oil. The condition of the oil is acceptable for the time in service.