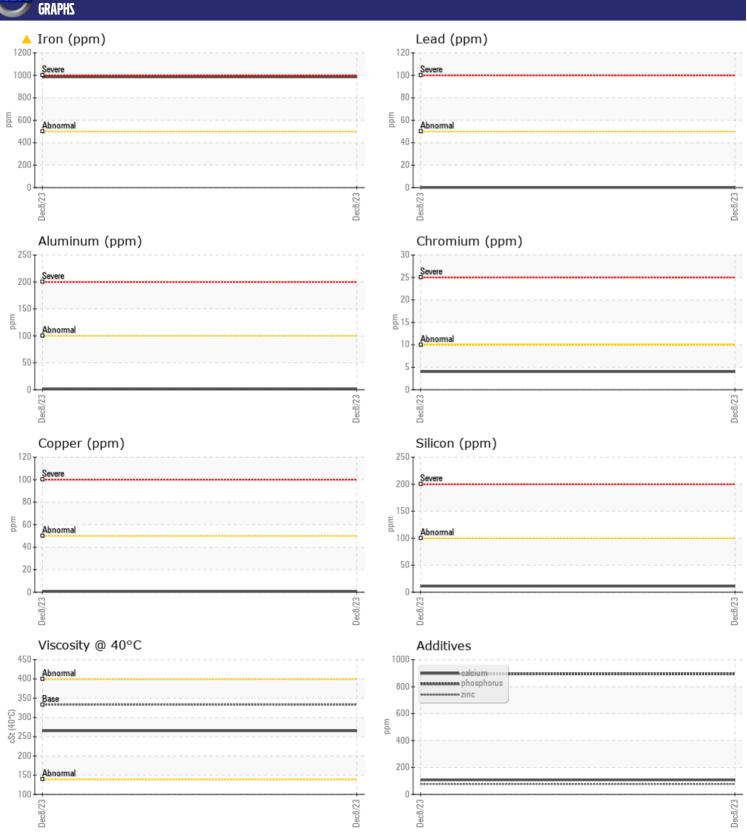

## **CONSTRUCTION EQUIPMENT**

SWO-068096 APAC VOLVO EC480E 314549 - REAR RIGHT FINAL

Sample No: VCP435545

Oil Type: VOLVO PREMIUM GEAR OIL 85W-140 GL-5

Job No: SWO-068096 APAC

| SAMPLE        | E INFORMATION | V           |      |  |
|---------------|---------------|-------------|------|--|
| Sample Number |               | VCP435545   | <br> |  |
| Sample Date   |               | 08 Dec 2023 | <br> |  |
| Machine Hours |               | 4060        | <br> |  |
| Oil Hours     |               | 0           | <br> |  |
| Oil Changed   |               | Changed     | <br> |  |
| Sample Status |               | ABNORMAL    | <br> |  |
|               |               |             |      |  |
| OIL CON       | IDITION       |             |      |  |
| Visc @ 40°C   | cSt           | <b>265</b>  | <br> |  |
| VISC @ 40 C   | CSL           | 205         | <br> |  |
| VOLVO         |               |             |      |  |
| CONTAI        | MINATION      |             |      |  |
| Water         | %             | NEG         | <br> |  |
| Silicon       | ppm           | <b>11</b>   | <br> |  |
| Sodium        | ppm           | <b>0</b>    | <br> |  |
| Potassium     | ppm           | <b>1</b>    | <br> |  |
|               |               |             |      |  |
| WEAR N        | METALC        |             |      |  |
| _             | AE I WE?      |             |      |  |
| Iron          | ppm           | <u></u> 985 | <br> |  |
| Copper        | ppm           | <b>1</b>    | <br> |  |
| Lead          | ppm           | <b>0</b>    | <br> |  |
| Tin           | ppm           | ■0          | <br> |  |
| Aluminum      | ppm           | ■1          | <br> |  |
| Chromium      | ppm           | <b>4</b>    | <br> |  |
| Molybdenum    | ppm           | <b>2</b>    | <br> |  |
| Nickel        | ppm           | ■0          | <br> |  |
| Titanium      | ppm           | 0           | <br> |  |
| Silver        | ppm           | <b>■</b> 0  | <br> |  |
| Manganese     | ppm           | <b>5</b>    | <br> |  |
| Vanadium      | ppm           | 0           | <br> |  |
| VOLVO         |               |             |      |  |
| ADDITIV       | VES           |             |      |  |
| Calcium       | ppm           | <b>107</b>  | <br> |  |
| Magnesium     | ppm           | ■22         | <br> |  |
| Zinc          | ppm           | <b>77</b>   | <br> |  |
| Phosphorus    | ppm           | ■893        | <br> |  |
| Barium        | ppm           | ■0          | <br> |  |
| Boron         | ppm           | ■97         | <br> |  |

## Diagnosis

The oil change at the time of sampling has been noted. No corrective action is recommended at this time. Resample at the next service interval to monitor. Gear wear is indicated. All other component wear rates are normal. There is no indication of any contamination in the oil. The condition of the oil is acceptable for the time in service.