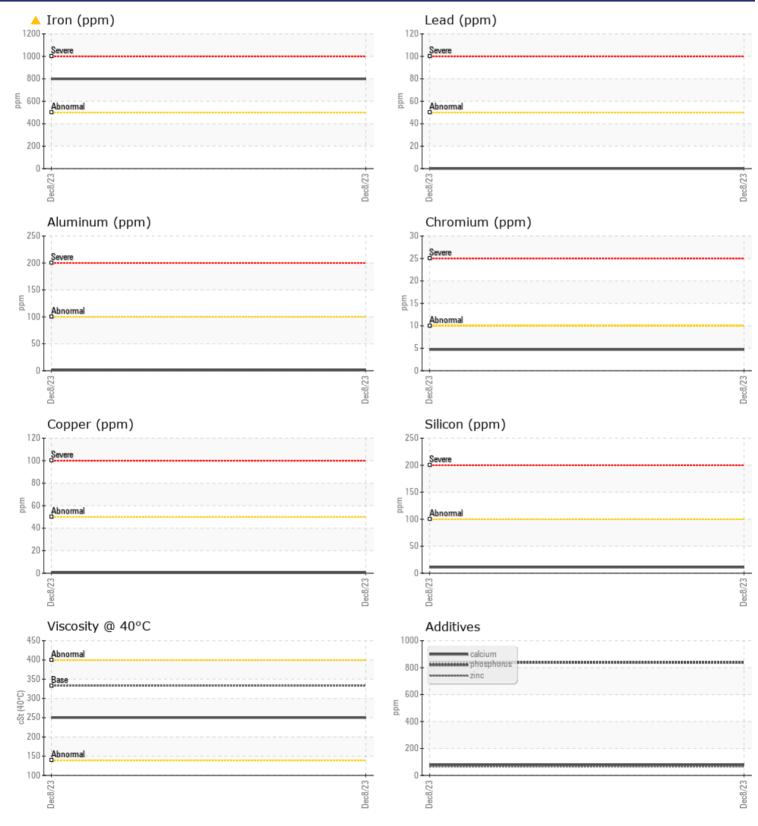

#### SAMPLE INFORMATION VCP414709 Sample Number Sample Date 08 Dec 2023 Machine Hours 4060 Oil Hours 0 Oil Changed Changed US 36203 ABNORMAL Sample Status **OIL CONDITION** Visc @ 40°C cSt 250 CONTAMINATION Water % NEG Silicon 11 ppm Sodium 0 🔲 ppm Potassium ppm 2 WEAR METALS Iron ppm Copper ppm ■ <1 Lead ppm 0 🔲 Tin ppm 0 🔲 Aluminum ppm 1 Chromium 5 ppm Molybdenum ppm 2 Nickel 0 ppm Titanium 0 ppm Silver 0 ppm Manganese ppm 4 Vanadium ppm 0 **ADDITIVES**

| Calcium    | ppm | <b>79</b>  | <br> |  |
|------------|-----|------------|------|--|
| Magnesium  | ppm | <b>1</b> 9 | <br> |  |
| Zinc       | ppm | 66         | <br> |  |
| Phosphorus | ppm | 838        | <br> |  |
| Barium     | ppm | 0          | <br> |  |
| Boron      | ppm | 81         | <br> |  |

### Diagnosis

The oil change at the time of sampling has been noted. No corrective action is recommended at this time. Resample at the next service interval to monitor.Gear wear is indicated. All other component wear rates are normal. There is no indication of any contamination in the oil. The condition of the oil is acceptable for the time in service.