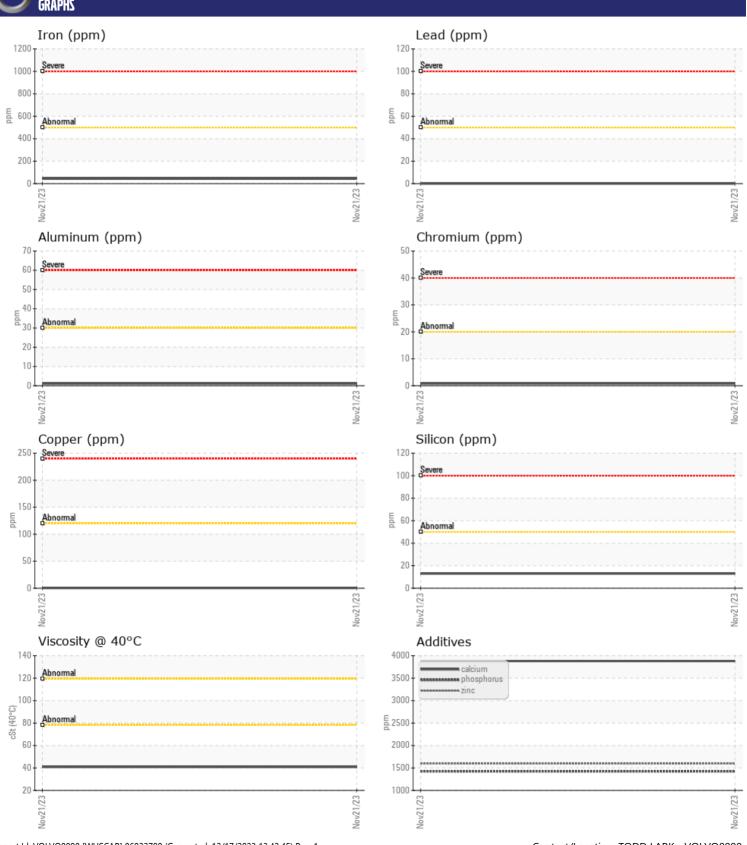

# CONSTRUCTION EQUIPMENT VOLVO L70H 625009 - FRONT AXLE

Sample No: VCP422132
Oil Type: NOT GIVEN

Job No:

| CAMPI         | E INFORMATION |               |      |  |
|---------------|---------------|---------------|------|--|
| Sample Number |               | VCP422132     | <br> |  |
| Sample Number |               | 21 Nov 2023   | <br> |  |
| Machine Hours |               | 877           | <br> |  |
| Oil Hours     |               | 0             | <br> |  |
| Oil Changed   |               | N/A           | <br> |  |
|               |               | NORMAL        | <br> |  |
| Sample Status |               | NORWAL        | <br> |  |
| VOLVO         |               |               |      |  |
| OIL CON       | IDITION       |               |      |  |
| Visc @ 40°C   | cSt           | <b>40.9</b>   | <br> |  |
|               |               | _             |      |  |
| VOLVO         | MINIATION     |               | <br> |  |
| LUNIA         | MINATION      |               |      |  |
| Water         | %             | NEG           | <br> |  |
| Silicon       | ppm           | <b>13</b>     | <br> |  |
| Sodium        | ppm           | <b>5</b>      | <br> |  |
| Potassium     | ppm           | ■3            | <br> |  |
|               |               |               |      |  |
| WEAR          | METALC        |               |      |  |
| _             |               |               |      |  |
| Iron          | ppm           | ■ 44          | <br> |  |
| Copper        | ppm           | <b>■</b> <1   | <br> |  |
| Lead          | ppm           | ■0            | <br> |  |
| Tin           | ppm           | ■0            | <br> |  |
| Aluminum      | ppm           | ■1            | <br> |  |
| Chromium      | ppm           | <b>■&lt;1</b> | <br> |  |
| Molybdenum    | ppm           | 7             | <br> |  |
| Nickel        | ppm           | ■0            | <br> |  |
| Titanium      | ppm           | 0             | <br> |  |
| Silver        | ppm           | 0             | <br> |  |
| Manganese     | ppm           | 4             | <br> |  |
| Vanadium      | ppm           | 0             | <br> |  |
|               |               |               | <br> |  |
| ADDITI        | VFS           |               |      |  |
| _             |               | 2004          |      |  |
| Calcium       | ppm           | 3881          | <br> |  |
| Magnesium     | ppm           | 9             | <br> |  |
| Zinc          | ppm           | 1599          | <br> |  |
| Phosphorus    | ppm           | 1425          | <br> |  |
| Barium        | ppm           | 0             | <br> |  |
| Boron         | ppm           | 126           | <br> |  |

### Diagnosis

Resample at the next service interval to monitor. Please specify the brand, type, and viscosity of the oil on your next sample. All component wear rates are normal. There is no indication of any contamination in the oil. The condition of the oil is acceptable for the time in service.