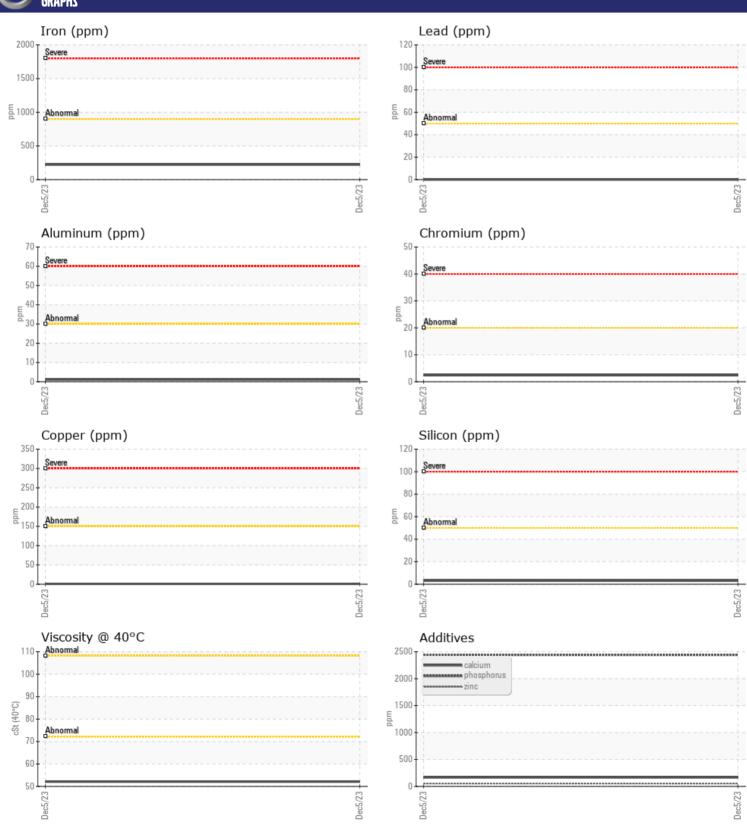

## CONSTRUCTION EQUIPMENT 7162 JUNCTION CITY VOLVO A40G 752049 - FRONT AXLE

Sample No: VCP364750

Oil Type: VOLVO API GL-5 SAE 75W90

Job No: 7162 JUNCTION CITY

| VOLVO         | INFORMATIO | V             |      |  |
|---------------|------------|---------------|------|--|
|               | INFORMATIO | N             |      |  |
| Sample Number |            | VCP364750     | <br> |  |
| Sample Date   |            | 05 Dec 2023   | <br> |  |
| Machine Hours |            | 1245          | <br> |  |
| Oil Hours     |            | 0             | <br> |  |
| Oil Changed   |            | Changed       | <br> |  |
| Sample Status |            | ABNORMAL      | <br> |  |
|               |            |               |      |  |
| OIL CON       | DITION     |               |      |  |
| Visc @ 40°C   | cSt        | <b>52.1</b>   | <br> |  |
| Visc & 10 C   | CSC        |               |      |  |
| VOLVO         |            |               |      |  |
| CONTAN        | MOITAMIN   |               |      |  |
| Water         | %          | NEG           | <br> |  |
| Silicon       | ppm        | <b>■</b> 3    | <br> |  |
| Sodium        | ppm        | <b>■</b> 0    | <br> |  |
| Potassium     | ppm        | <b>■</b> 3    | <br> |  |
|               |            |               |      |  |
| VOLVO WEAD N  | AETAL C    |               |      |  |
| WEAR N        | JE I HEZ   |               |      |  |
| Iron          | ppm        | ■222          | <br> |  |
| Copper        | ppm        | <b>■&lt;1</b> | <br> |  |
| Lead          | ppm        | ■0            | <br> |  |
| Tin           | ppm        | <b>■</b> 0    | <br> |  |
| Aluminum      | ppm        | <b>1</b>      | <br> |  |
| Chromium      | ppm        | <b>■</b> 2    | <br> |  |
| Molybdenum    | ppm        | <b>■</b> 5    | <br> |  |
| Nickel        | ppm        | <b>■&lt;1</b> | <br> |  |
| Titanium      | ppm        | 0             | <br> |  |
| Silver        | ppm        | 0             | <br> |  |
| Manganese     | ppm        | <b>6</b>      | <br> |  |
| Vanadium      | ppm        | 0             | <br> |  |
|               |            |               |      |  |
| ADDITIV       | IES        |               |      |  |
| Calcium       | ppm        | <b>166</b>    | <br> |  |
| Magnesium     | ppm        | <b>2</b>      | <br> |  |
| Zinc          | ppm        | <b>■54</b>    | <br> |  |
| Phosphorus    | ppm        | 2442          | <br> |  |
| Barium        | ppm        | <b>0</b>      | <br> |  |
| Boron         | ppm        | <b>254</b>    | <br> |  |
| 231011        | PPIII      |               |      |  |

## Diagnosis

The oil change at the time of sampling has been noted. Resample at the next service interval to monitor.All component wear rates are normal. There is a high amount of visible silt present in the sample. Confirm oil type. The condition of the oil is acceptable for the time in service.