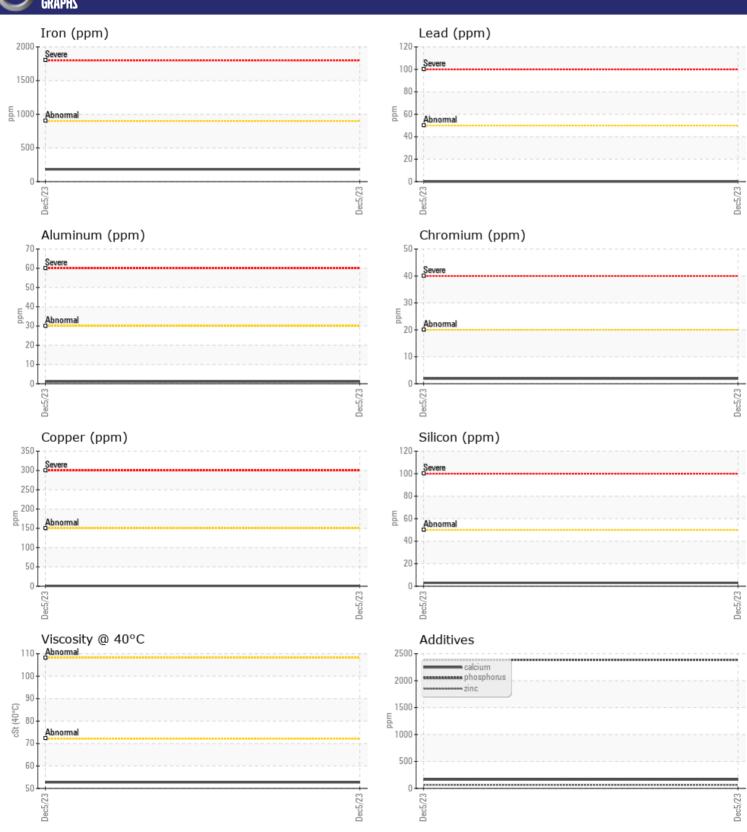

Sample No: VCP333162

Oil Type: VOLVO API GL-5 SAE 75W90

**Job No:** 7162 JUNCTION CITY

| ZAMPI F        | INFORMATION |              |  |  |  |
|----------------|-------------|--------------|--|--|--|
|                | IN ONMATION |              |  |  |  |
| Sample Number  |             | VCP333162    |  |  |  |
| Sample Date    |             | 05 Dec 2023  |  |  |  |
| Machine Hours  |             | 1245         |  |  |  |
| Oil Hours      |             | 0            |  |  |  |
| Oil Changed    |             | Changed      |  |  |  |
| Sample Status  |             | ABNORMAL     |  |  |  |
| VOLVO          |             |              |  |  |  |
| OIL CONDITION  |             |              |  |  |  |
| Visc @ 40°C    | cSt         | <b>52.7</b>  |  |  |  |
| VOLVO          |             |              |  |  |  |
| CONTAM         | INATION     |              |  |  |  |
|                |             |              |  |  |  |
| Water          | %           | NEG          |  |  |  |
| Silicon        | ppm         | ■3           |  |  |  |
| Sodium         | ppm         | ■0           |  |  |  |
| Potassium      | ppm         | <b>■</b> 5   |  |  |  |
|                |             |              |  |  |  |
| WEAR M         | ETALS       |              |  |  |  |
| Iron           | ppm         | <b>□</b> 182 |  |  |  |
| Copper         | ppm         | ■ <1         |  |  |  |
| Lead           | ppm         | <b>0</b>     |  |  |  |
| Tin            |             | <b>0</b>     |  |  |  |
| Aluminum       | ppm         | <b>1</b>     |  |  |  |
| Chromium       | ppm         | <b>2</b>     |  |  |  |
| Molybdenum     | ppm         | <b>4</b>     |  |  |  |
| Nickel         |             | <b>=</b> 4   |  |  |  |
| Titanium       | ppm         | 0            |  |  |  |
| Silver         | ppm         | 0            |  |  |  |
| Manganese      | ppm         | <b>■</b> 5   |  |  |  |
|                | ppm         | 0            |  |  |  |
| Vanadium       | ppm         | U            |  |  |  |
| VOLVO          |             |              |  |  |  |
| <b>ADDITIV</b> | ES          |              |  |  |  |
| Calcium        | ppm         | <b>164</b>   |  |  |  |
| Magnesium      | ppm         | 2            |  |  |  |
| Zinc           | ppm         | <b>■</b> 64  |  |  |  |
| Phosphorus     | ppm         | ■2387        |  |  |  |
| Barium         | ppm         | <b>0</b>     |  |  |  |
| Boron          | ppm         | ■293         |  |  |  |
|                | 10 10       |              |  |  |  |

## Diagnosis

The oil change at the time of sampling has been noted. Resample at the next service interval to monitor.All component wear rates are normal. There is a high amount of visible silt present in the sample. The condition of the oil is acceptable for the time in service.