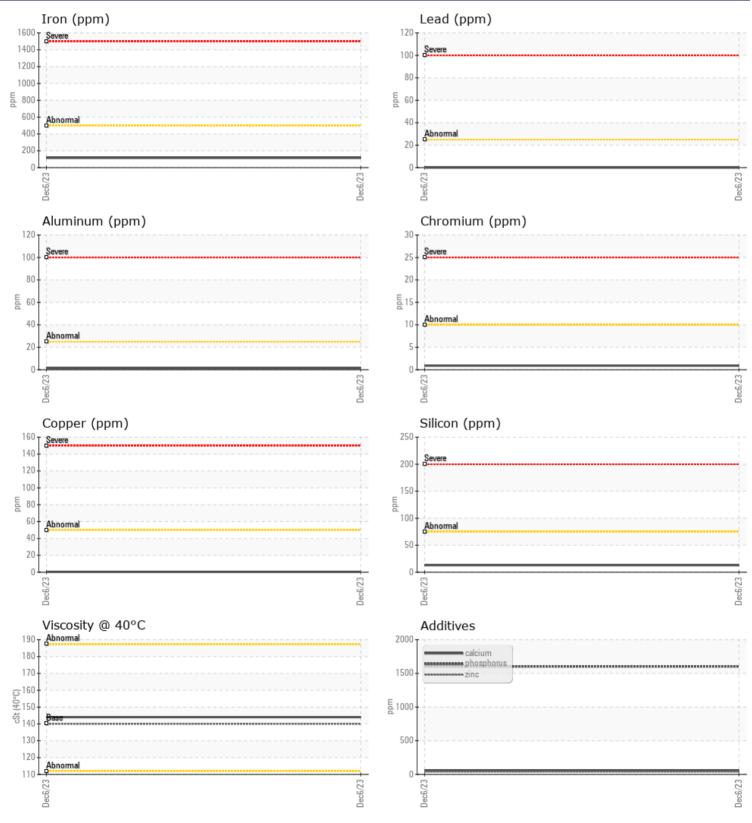

Barium

Boron

|               | INFORMATION   |             |      |                                                                                  |
|---------------|---------------|-------------|------|----------------------------------------------------------------------------------|
| Sample Number |               | VCP429013   | <br> |                                                                                  |
| Sample Date   |               | 06 Dec 2023 | <br> | <br>218 - ASCENDUM MACHINERY INC - N. CHARLESTON                                 |
| Machine Hours |               | 487         | <br> | <br>7235 CROSS COUNTRY RD.                                                       |
| Oil Hours     |               | 500         | <br> | <br>NORTH CHARLESTON, SC                                                         |
| Oil Changed   |               | Not Changd  | <br> | <br>US 29418                                                                     |
| Sample Status |               | NORMAL      | <br> | <br>Contact: MATT MITCHAM                                                        |
| Sample Status |               | NORMAL      |      | matt.mitcham@ascendummachinery.com                                               |
| VOLVO         |               |             |      | T:                                                                               |
| V OIL CON     | DITION        |             |      | F: (843)414-1129                                                                 |
| Visc @ 40°C   | cSt           | 144         | <br> |                                                                                  |
|               |               |             |      |                                                                                  |
|               | MINATION      |             | <br> | <br>Diagnosis                                                                    |
|               |               |             | <br> | <br>Resample at the next service interval                                        |
| Water         | %             | NEG         | <br> | <br>to monitor. The fluid was not                                                |
| Silicon       | ppm           | <b>1</b> 3  | <br> | <br>specified, however, a fluid match                                            |
| Sodium        | ppm           | 4           | <br> | <br>indicates that this fluid is (GENERIC)<br>GEAR OIL LS 80W90. Please confirm. |
| Potassium     | ppm           | 2           | <br> | <br>All component wear rates are normal.                                         |
| VOLVO         |               |             |      | There is no indication of any                                                    |
| WEAR M        | <b>METALS</b> |             |      | contamination in the oil. The                                                    |
| Iron          | ppm           | <b>116</b>  | <br> | <br>condition of the oil is acceptable for                                       |
| Copper        | ppm           | ■ <1        | <br> | <br>the time in service.                                                         |
| Lead          | ppm           | 0           | <br> |                                                                                  |
| Tin           | ppm           | 0           | <br> |                                                                                  |
| Aluminum      | ppm           | 1           | <br> |                                                                                  |
| Chromium      | ppm           |             | <br> |                                                                                  |
| Molybdenum    | ppm           | ■ <1        | <br> |                                                                                  |
| Nickel        | ppm           | 0           | <br> |                                                                                  |
| Titanium      | ppm           | <1          | <br> |                                                                                  |
| Silver        | ppm           | 0           | <br> |                                                                                  |
| Manganese     | ppm           | 5           | <br> |                                                                                  |
| Vanadium      | ppm           | 0           | <br> |                                                                                  |
|               | PP            |             |      |                                                                                  |
| VOLVO         | IFC           |             | <br> |                                                                                  |
|               | /EZ           |             |      |                                                                                  |
| Calcium       | ppm           | 56          | <br> |                                                                                  |
| Magnesium     | ppm           | 8           | <br> |                                                                                  |
| Zinc          | ppm           | <b>40</b>   | <br> |                                                                                  |
| Phosphorus    | ppm           | <b>1603</b> | <br> |                                                                                  |
| в ·           |               |             |      |                                                                                  |