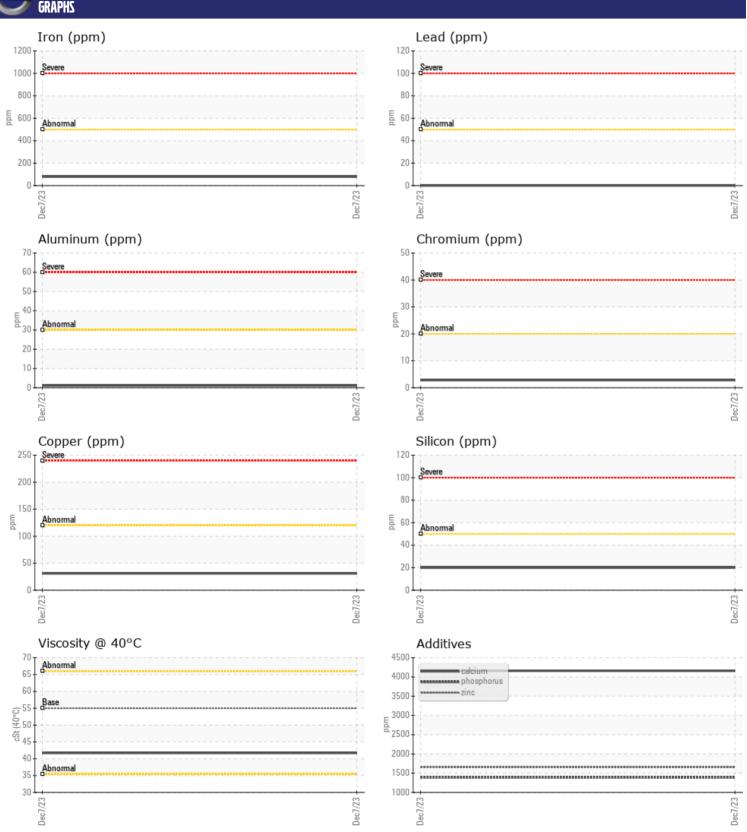

## CONSTRUCTION EQUIPMENT 24576 VOLVO L60 623259 - REAR AXLE

Sample No: VCP429034
Oil Type: VOLVO WB 102

**Job No:** 24576

| SAMPLE        | INFORMATIO    | N                                       |      |  |
|---------------|---------------|-----------------------------------------|------|--|
| Sample Number | _             | VCP429034                               | <br> |  |
| Sample Date   |               | 07 Dec 2023                             | <br> |  |
| Machine Hours |               | 783                                     | <br> |  |
| Oil Hours     |               | 500                                     | <br> |  |
| Oil Changed   |               | Changed                                 | <br> |  |
| Sample Status |               | NORMAL                                  | <br> |  |
|               |               | ,,,,,,,,,,,,,,,,,,,,,,,,,,,,,,,,,,,,,,, |      |  |
| VOLVO         | DITION        |                                         |      |  |
| OIL CON       | UI IUN        |                                         |      |  |
| Visc @ 40°C   | cSt           | <b>41.7</b>                             | <br> |  |
| VOLVO         |               |                                         |      |  |
| CONTAN        | MINATION      |                                         |      |  |
| Water         | %             | NEG                                     | <br> |  |
| Silicon       |               | <b>■20</b>                              | <br> |  |
| Sodium        | ppm           | <b>0</b>                                | <br> |  |
| Potassium     | ppm           | <b>5</b>                                | <br> |  |
| Otassiam      | ррпп          |                                         |      |  |
| VOLVO         |               |                                         |      |  |
| WEAR M        | <b>IETALS</b> |                                         |      |  |
| Iron          | ppm           | <b>□</b> 79                             | <br> |  |
| Copper        | ppm           | ■31                                     | <br> |  |
| Lead          | ppm           | <b>0</b>                                | <br> |  |
| Tin           | ppm           | <b>■2</b>                               | <br> |  |
| Aluminum      | ppm           | <b>1</b>                                | <br> |  |
| Chromium      | ppm           | <b>■</b> 3                              | <br> |  |
| Molybdenum    | ppm           | <b>4</b>                                | <br> |  |
| Nickel        | ppm           | <b>■</b> 0                              | <br> |  |
| Titanium      | ppm           | 0                                       | <br> |  |
| Silver        | ppm           | 0                                       | <br> |  |
| Manganese     | ppm           | <b>■</b> 7                              | <br> |  |
| Vanadium      | ppm           | 0                                       | <br> |  |
|               |               |                                         |      |  |
| ADDITIV       | IES           |                                         |      |  |
| Calcium       | ppm           | <b>4158</b>                             | <br> |  |
| Magnesium     | ppm           | ■11                                     | <br> |  |
| Zinc          | ppm           | ■1653                                   | <br> |  |
| Phosphorus    | ppm           | ■1388                                   | <br> |  |
| Barium        | ppm           | ■0                                      | <br> |  |
| Boron         | ppm           | <b>■</b> 146                            | <br> |  |
|               | -             |                                         |      |  |

218 - ASCENDUM MACHINERY INC - N. CHARLESTON 7235 CROSS COUNTRY RD. NORTH CHARLESTON, SC US 29418 Contact: MATT MITCHAM matt.mitcham@ascendummachinery.com T: F: (843)414-1129

Diagnosis

Resample at the next service interval to monitor. All component wear rates are normal. There is no indication of any contamination in the oil. The condition of the oil is acceptable for the time in service.