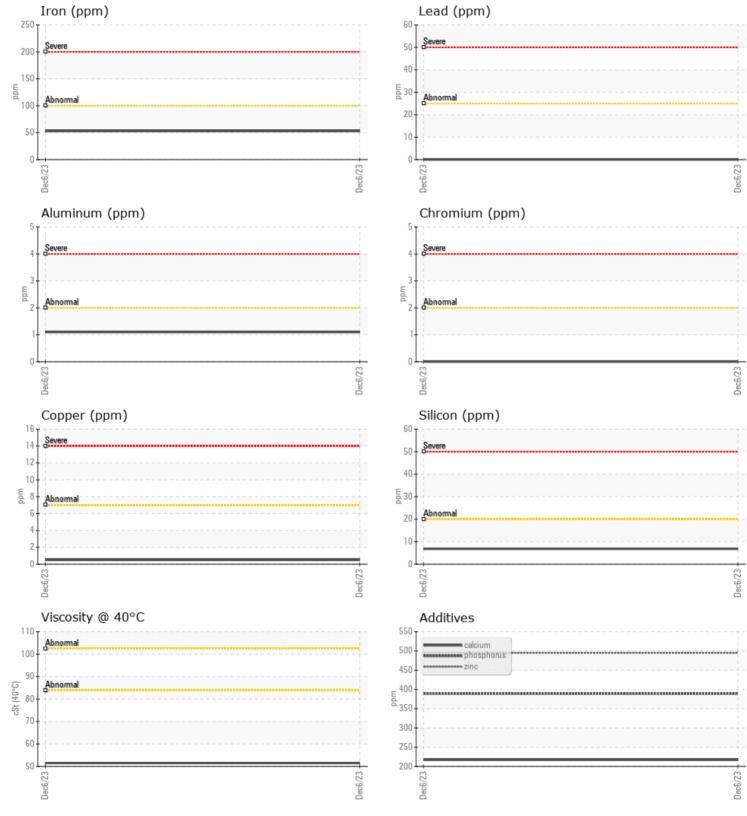

## **CONSTRUCTION EQUIPMENT**

GRAPHS

VOLVO

Report Id: VOLVO3387 [WUSCAR] 06033788 (Generated: 12/17/2023 15:28:45) Rev: 1

Contact/Location: MATT MITCHAM - VOLVO3387