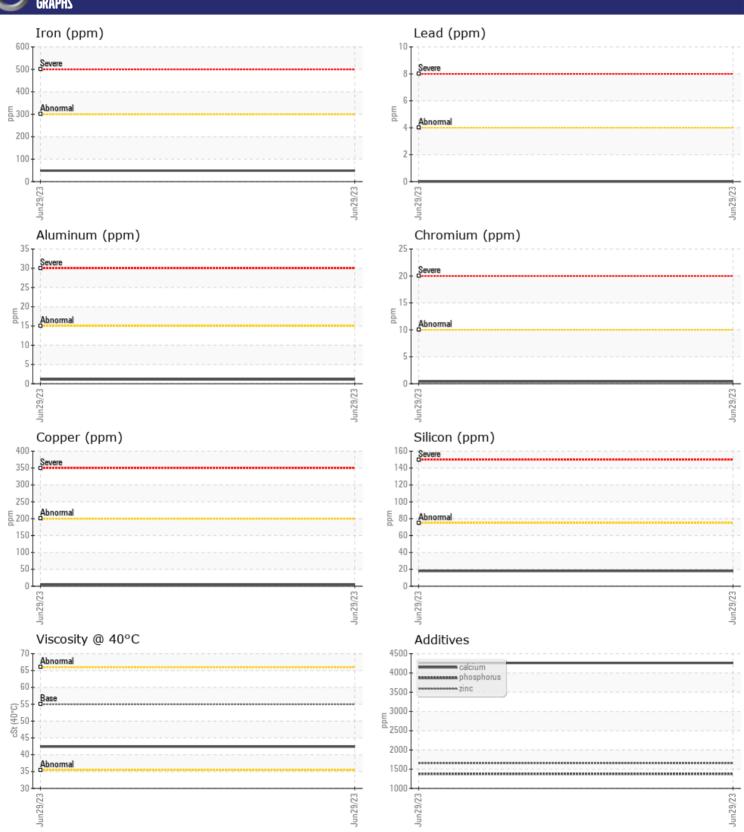

## CONSTRUCTION EQUIPMENT 6689 VOLVO L90H 624606 - REAR AXLE

Sample No: VCP422903
Oil Type: VOLVO WB 102

**Job No:** 6689

| VOLVO             |               |               |      |  |
|-------------------|---------------|---------------|------|--|
| SAMPLI            | E INFORMATION | V             |      |  |
| Sample Number     |               | VCP422903     | <br> |  |
| Sample Date       |               | 29 Jun 2023   | <br> |  |
| Machine Hours     |               | 6582          | <br> |  |
| Oil Hours         |               | 0             | <br> |  |
| Oil Changed       |               | Changed       | <br> |  |
| Sample Status     |               | NORMAL        | <br> |  |
|                   |               |               |      |  |
| VOLVO             | IDITION       |               |      |  |
| OIL CON           |               |               |      |  |
| Visc @ 40°C       | cSt           | <b>42.4</b>   | <br> |  |
| VOLVO             |               |               |      |  |
| CONTAI            | MINATION      |               |      |  |
| Water             | %             | NEG           | <br> |  |
| Silicon           | ppm           | ■ 18          | <br> |  |
| Sodium            | ppm           | <b>3</b>      | <br> |  |
| Potassium         | ррт           | <b>2</b>      | <br> |  |
|                   | ррпп          |               |      |  |
| VOLVO             |               |               |      |  |
| WEAR I            | METALS        |               |      |  |
| Iron              | ppm           | <b>49</b>     | <br> |  |
| Copper            | ppm           | <b>4</b>      | <br> |  |
| Lead              | ppm           | <b>■</b> 0    | <br> |  |
| Tin               | ppm           | <b>■</b> 0    | <br> |  |
| Aluminum          | ppm           | <b>1</b>      | <br> |  |
| Chromium          | ppm           | <b>■&lt;1</b> | <br> |  |
| Molybdenum        | ppm           | ■0            | <br> |  |
| Nickel            | ppm           | <b>■</b> 0    | <br> |  |
| Titanium          | ppm           | 0             | <br> |  |
| Silver            | ppm           | 0             | <br> |  |
| Manganese         | ppm           | <b></b>       | <br> |  |
| Vanadium          | ppm           | 0             | <br> |  |
| VOLVO             |               |               | <br> |  |
| ADDITIV           | VES           |               |      |  |
| Calcium           |               | <b>4259</b>   | <br> |  |
|                   | ppm           | <b>16</b>     | <br> |  |
| Magnesium<br>Zinc | ppm           | <b>1651</b>   | <br> |  |
| Phosphorus        | ppm           | <b>1378</b>   | <br> |  |
| Barium            | ppm           | ■ 1378<br>■ 0 | <br> |  |
| Boron             | ppm           | <b>140</b>    | <br> |  |
| DOIOII            | DUIII         | 140           |      |  |

## Diagnosis

Resample at the next service interval to monitor. All component wear rates are normal. There is no indication of any contamination in the oil. The condition of the oil is acceptable for the time in service.