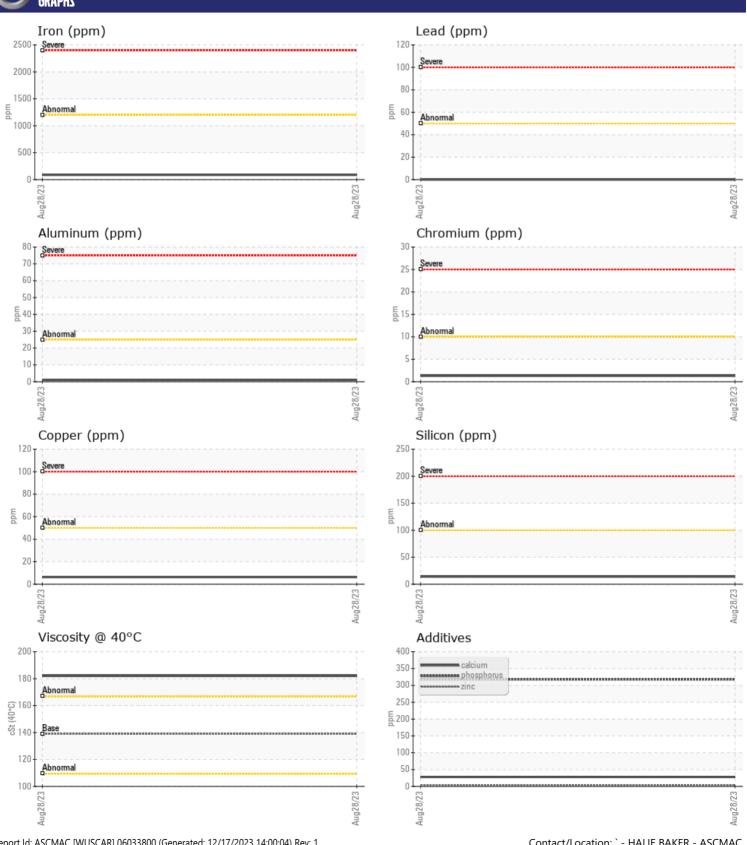

Job No: **6852 MCINTYRE TURF** 

| VOLVO         |               |               |      |  |
|---------------|---------------|---------------|------|--|
| SAMPLI        | E INFORMATION |               |      |  |
| Sample Number |               | VCP412585     | <br> |  |
| Sample Date   |               | 28 Aug 2023   | <br> |  |
| Machine Hours |               | 277           | <br> |  |
| Oil Hours     |               | 0             | <br> |  |
| Oil Changed   |               | Changed       | <br> |  |
| Sample Status |               | NORMAL        | <br> |  |
|               |               |               |      |  |
| OIL CON       | IDITION       |               |      |  |
| Visc @ 40°C   | cSt           | <b>182</b>    | <br> |  |
|               |               |               |      |  |
| CONTAI        | MINATION      |               |      |  |
| Water         | %             | NEG           | <br> |  |
| Silicon       | ppm           | <b>14</b>     | <br> |  |
| Sodium        | ppm           | O             | <br> |  |
| Potassium     | ppm           | <b>1</b>      | <br> |  |
|               |               | _             |      |  |
| VOLVO         | METALE        |               |      |  |
| WEAR I        | ME I ALS      |               |      |  |
| ron           | ppm           | ■88           | <br> |  |
| Copper        | ppm           | <b>6</b>      | <br> |  |
| _ead          | ppm           | <b>0</b>      | <br> |  |
| Γin           | ppm           | ■0            | <br> |  |
| Aluminum      | ppm           | <b>1</b>      | <br> |  |
| Chromium      | ppm           | <b>■</b> 1    | <br> |  |
| Molybdenum    | ppm           | <b>■&lt;1</b> | <br> |  |
| Nickel        | ppm           | <b>■</b> 0    | <br> |  |
| Titanium      | ppm           | 0             | <br> |  |
| Silver        | ppm           | 0             | <br> |  |
| Manganese     | ppm           | <b>2</b>      | <br> |  |
| Vanadium      | ppm           | 0             | <br> |  |
|               |               |               |      |  |

## Diagnosis

Resample at the next service interval to monitor.All component wear rates are normal. There is no indication of any contamination in the oil. The condition of the oil is acceptable for the time in service.