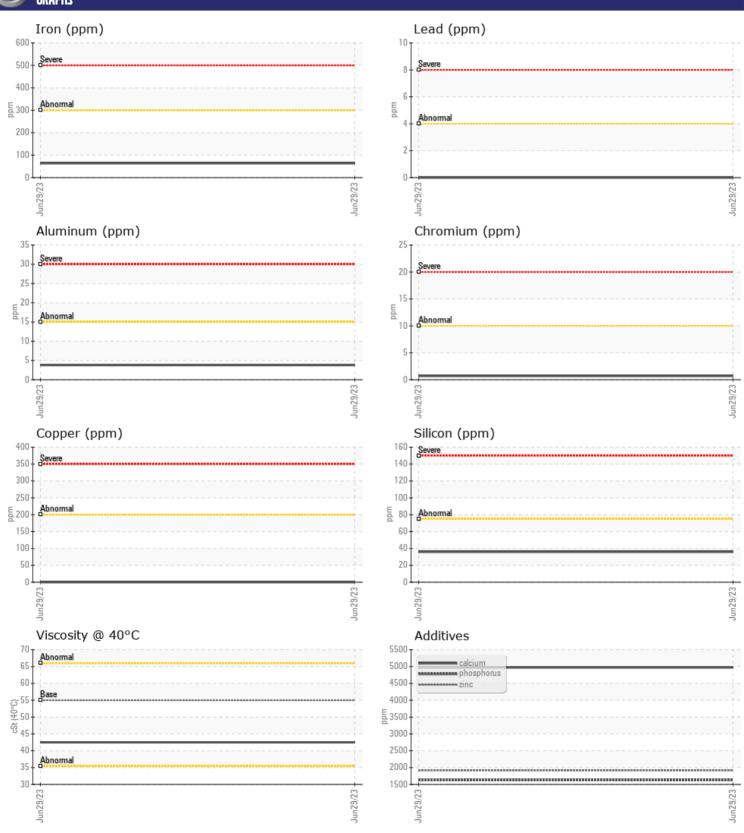

## CONSTRUCTION EQUIPMENT 6689 VOLVO L90H 624606 - FRONT AXLE

Sample No: VCP422900
Oil Type: VOLVO WB 102

**Job No:** 6689

| VOLVO         |               |               |      |  |
|---------------|---------------|---------------|------|--|
| SAMPLE        | E INFORMATION |               |      |  |
| Sample Number |               | VCP422900     | <br> |  |
| Sample Date   |               | 29 Jun 2023   | <br> |  |
| Machine Hours |               | 6582          | <br> |  |
| Oil Hours     |               | 0             | <br> |  |
| Oil Changed   |               | Changed       | <br> |  |
| Sample Status |               | NORMAL        | <br> |  |
|               |               |               |      |  |
| OIL CON       | INITION       |               |      |  |
|               |               |               |      |  |
| Visc @ 40°C   | cSt           | <b>42.5</b>   | <br> |  |
| VOLVO         |               |               |      |  |
| CONTAN        | MINATION      |               |      |  |
| Water         | %             | NEG           | <br> |  |
| Silicon       | ppm           | ■36           | <br> |  |
| Sodium        | ppm           | <b>1</b>      | <br> |  |
| Potassium     | ppm           | ■3            | <br> |  |
|               | 1-1-          |               |      |  |
| VOLVO         | ACTAL C       |               |      |  |
| WEAR N        | METAL2        |               |      |  |
| Iron          | ppm           | <b>64</b>     | <br> |  |
| Copper        | ppm           | ■0            | <br> |  |
| Lead          | ppm           | ■0            | <br> |  |
| Tin           | ppm           | ■0            | <br> |  |
| Aluminum      | ppm           | <b>4</b>      | <br> |  |
| Chromium      | ppm           | <b></b>       | <br> |  |
| Molybdenum    | ppm           | <b></b>       | <br> |  |
| Nickel        | ppm           | ■0            | <br> |  |
| Titanium      | ppm           | <1            | <br> |  |
| Silver        | ppm           | 0             | <br> |  |
| Manganese     | ppm           | <b>2</b>      | <br> |  |
| Vanadium      | ppm           | 0             | <br> |  |
| VOLVO         |               |               | <br> |  |
| ADDITIV       | VES           |               |      |  |
| Calcium       | ppm           | <b>4972</b>   | <br> |  |
| Magnesium     | ppm           | ■20           | <br> |  |
| Zinc          | ppm           | <b>■</b> 1917 | <br> |  |
| Phosphorus    | ppm           | <b>1626</b>   | <br> |  |
| Barium        | ppm           | ■0            | <br> |  |
| Boron         | ppm           | ■166          | <br> |  |

## Diagnosis

Resample at the next service interval to monitor. All component wear rates are normal. There is no indication of any contamination in the oil. The condition of the oil is acceptable for the time in service.

## GRAPHS