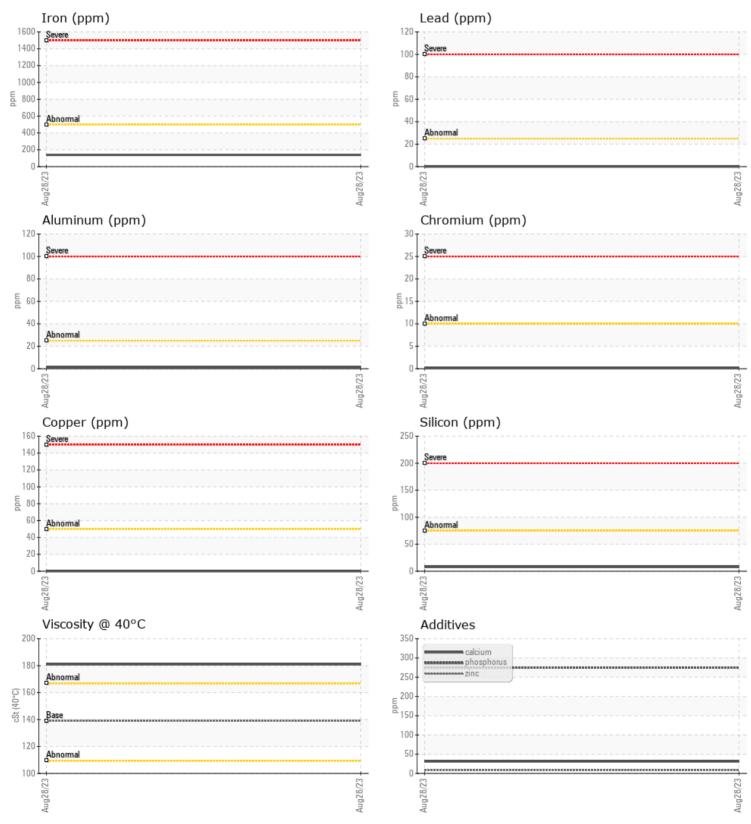

### **SAMPLE INFORMATION**

| Sample Number |          | VCP403652   | <br> |  |
|---------------|----------|-------------|------|--|
| Sample Date   |          | 28 Aug 2023 | <br> |  |
| Machine Hours |          | 277         | <br> |  |
| Oil Hours     |          | 0           | <br> |  |
| Oil Changed   |          | Changed     | <br> |  |
| Sample Status |          | NORMAL      | <br> |  |
|               |          |             |      |  |
| OIL CON       | DITION   |             |      |  |
| /isc @ 40°C   | cSt      | 181         | <br> |  |
|               | CST      |             |      |  |
| VOLVO         |          |             |      |  |
| 🥑 CONTAM      | MINATION |             |      |  |
| Water         | %        | NEG         | <br> |  |
| Silicon       | ppm      | 8           | <br> |  |
| Sodium        | ppm      | 0           | <br> |  |
| Potassium     | ppm      | <b>9</b>    | <br> |  |
|               |          |             |      |  |
| WEAR M        | IETALS   |             |      |  |
| Iron          | ppm      | <b>1</b> 39 | <br> |  |
| Copper        | ppm      | 0           | <br> |  |
| _ead          | ppm      | 0           | <br> |  |
| Tin           | ppm      | 0           | <br> |  |
| Aluminum      | ppm      | ∎1          | <br> |  |
| Chromium      | ppm      |             | <br> |  |
| Molybdenum    | ppm      | 0           | <br> |  |
| Nickel        | ppm      | 0           | <br> |  |
| Titanium      | ppm      | 0           | <br> |  |
| Silver        | ppm      | 0           | <br> |  |
| Manganese     | ppm      | 3           | <br> |  |
| Vanadium      | ppm      | 0           | <br> |  |
|               |          |             |      |  |
|               | /ES      |             | <br> |  |
| Calcium       | ppm      | 31          | <br> |  |
| Magnesium     | ppm      | <b>1</b>    | <br> |  |
| Zinc          | ppm      | 8           | <br> |  |
| Phosphorus    | ppm      | 275         | <br> |  |
|               | PPIII    |             |      |  |

## **CONSTRUCTION EQUIPMENT**

GRAPHS

VOLVO

Report Id: ASCMAC [WUSCAR] 06033802 (Generated: 12/17/2023 13:59:48) Rev: 1

Contact/Location: ` - HALIE BAKER - ASCMAC