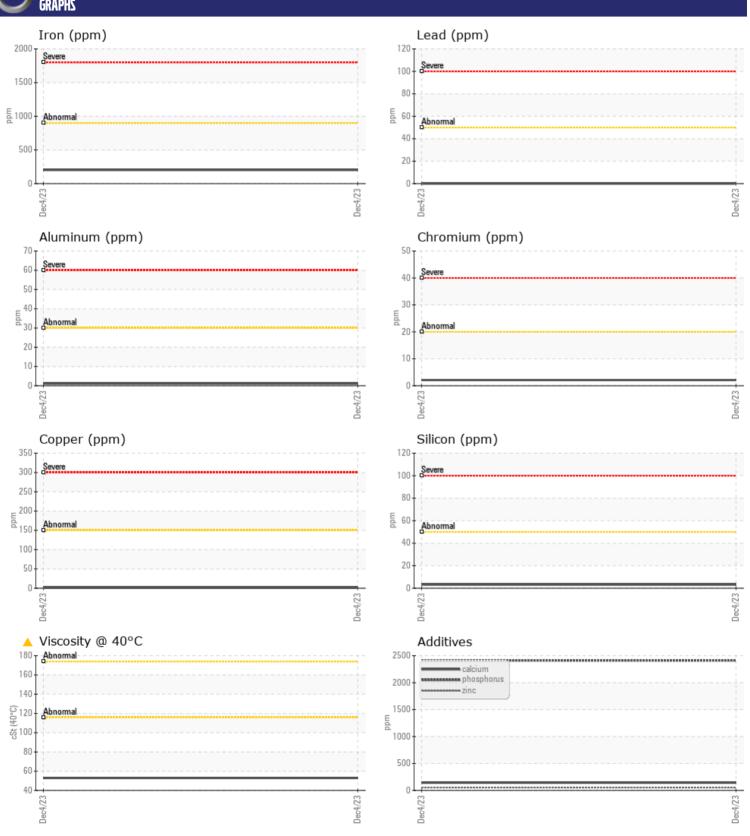

**Sample No:** VCP434662 **Oil Type:** VOLVO 85W90

**Job No:** 7163 JUNCTION CITY

| VOLVO         | INFORMATION |               |      |  |
|---------------|-------------|---------------|------|--|
|               | INFORMATION |               |      |  |
| Sample Number |             | VCP434662     | <br> |  |
| Sample Date   |             | 04 Dec 2023   | <br> |  |
| Machine Hours |             | 980           | <br> |  |
| Oil Hours     |             | 0             | <br> |  |
| Oil Changed   |             | Changed       | <br> |  |
| Sample Status |             | ATTENTION     | <br> |  |
|               |             |               |      |  |
| OIL CON       | DITION      |               |      |  |
| Visc @ 40°C   | cSt         | <u>▲</u> 52.9 | <br> |  |
| Visc & 10 C   | CSt         | _ 52.5        |      |  |
| VOLVO         |             |               |      |  |
| CONTAN        | IINATION    |               |      |  |
| Water         | %           | NEG           | <br> |  |
| Silicon       | ppm         | <b>■</b> 3    | <br> |  |
| Sodium        | ppm         | <b>■</b> 0    | <br> |  |
| Potassium     | ppm         | <b>■</b> 3    | <br> |  |
|               |             |               |      |  |
| WEAR M        | IETAL C     |               |      |  |
|               | IC I NL2    |               |      |  |
| Iron          | ppm         | <b>203</b>    | <br> |  |
| Copper        | ppm         | <b>1</b>      | <br> |  |
| Lead          | ppm         | ■0            | <br> |  |
| Tin           | ppm         | ■0            | <br> |  |
| Aluminum      | ppm         | <b>1</b>      | <br> |  |
| Chromium      | ppm         | <b>2</b>      | <br> |  |
| Molybdenum    | ppm         | 6             | <br> |  |
| Nickel        | ppm         | <b>■&lt;1</b> | <br> |  |
| Titanium      | ppm         | 0             | <br> |  |
| Silver        | ppm         | 0             | <br> |  |
| Manganese     | ppm         | 6             | <br> |  |
| Vanadium      | ppm         | 0             | <br> |  |
|               |             |               |      |  |
| ADDITIV       | ES          |               |      |  |
| Calcium       | ppm         | 143           | <br> |  |
| Magnesium     | ppm         | 2             | <br> |  |
| Zinc          | ppm         | 54            | <br> |  |
| Phosphorus    | ppm         | 2412          | <br> |  |
| Barium        | ppm         | 0             | <br> |  |
| Boron         | ppm         | 284           | <br> |  |
| DOTOTI        | PPIII       | _U-           |      |  |

## Diagnosis

The oil change at the time of sampling has been noted. Resample at the next service interval to monitor.All component wear rates are normal. There is no indication of any contamination in the oil. The oil viscosity is lower than normal. Confirm oil type.