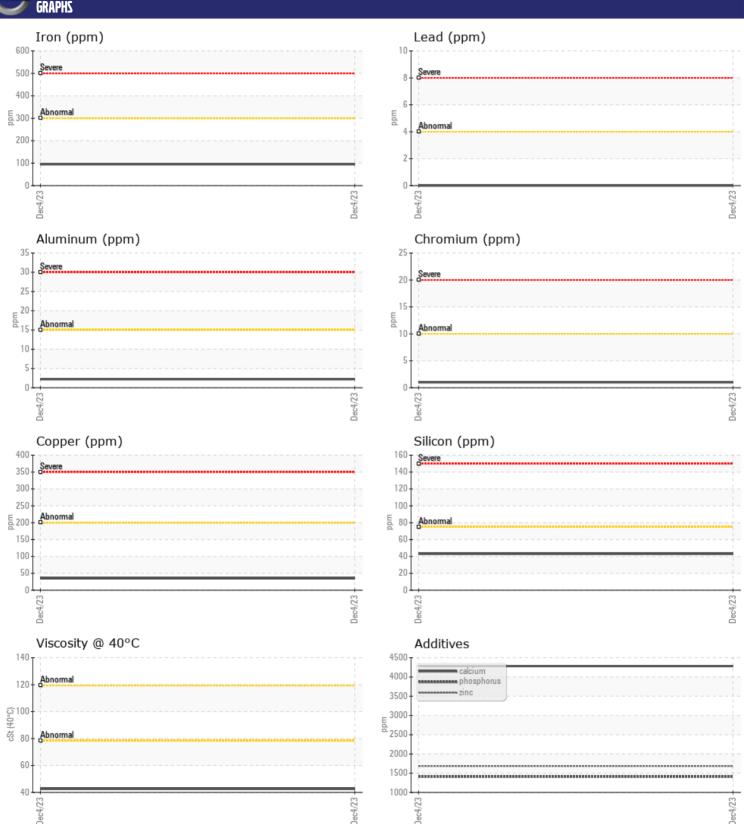

## CONSTRUCTION EQUIPMENT 225474 VOLVO L90H 625933 - REAR AXLE

Sample No: VCP434515
Oil Type: NOT GIVEN
Job No: 225474

**ADDITIVES** 

ppm

ppm

ppm

ppm

ppm

ppm

Calcium

Zinc

Barium

Boron

Magnesium

Phosphorus

| Sample Number | VCP434515   |  |  |  |
|---------------|-------------|--|--|--|
| Sample Date   | 04 Dec 2023 |  |  |  |
| Machine Hours | 4532        |  |  |  |
| Oil Hours     | 0           |  |  |  |
| Oil Changed   | Changed     |  |  |  |
| Sample Status | NORMAL      |  |  |  |
|               |             |  |  |  |
| OIL CONDITION |             |  |  |  |

IAA - INSURANCE AUTO AUCTIONS - WESTCHESTER VC
2 WESTBROOK CORPORATE CENTER STE. 5
WESTCHESTER, IL
US 60154
Contact: BILLY BUTLER

T: (404)275-6868

| Visc @ 40°C | cSt       | <b>42.6</b> | <br> |  |
|-------------|-----------|-------------|------|--|
| CONT        | AMINATION |             |      |  |
| Water       | %         | NEG         | <br> |  |
| Silicon     | ppm       | <b>43</b>   | <br> |  |
| Sodium      | ppm       | <b>0</b>    | <br> |  |
| Potassium   | ppm       | <b>■</b> 3  | <br> |  |
|             |           |             |      |  |

| WEAR       | METALS |               |      |  |
|------------|--------|---------------|------|--|
| Iron       | ppm    | <b>9</b> 5    | <br> |  |
| Copper     | ppm    | ■35           | <br> |  |
| Lead       | ppm    | <b>0</b>      | <br> |  |
| Tin        | ppm    | <b>■</b> 3    | <br> |  |
| Aluminum   | ppm    | <b>2</b>      | <br> |  |
| Chromium   | ppm    | <b>1</b>      | <br> |  |
| Molybdenum | ppm    | 0             | <br> |  |
| Nickel     | ppm    | <b>-&lt;1</b> | <br> |  |
| Titanium   | ppm    | <1            | <br> |  |
| Silver     | ppm    | 0             | <br> |  |
| Manganese  | ppm    | 2             | <br> |  |
| Vanadium   | ppm    | 0             | <br> |  |
|            |        |               |      |  |

| Depot:       | INSWES        |
|--------------|---------------|
| Unique No:   | 10789043      |
| Signed:      | Don Baldridge |
| Report Date: | 17 Dec 2023   |

4282

1685

1409

0

146

14