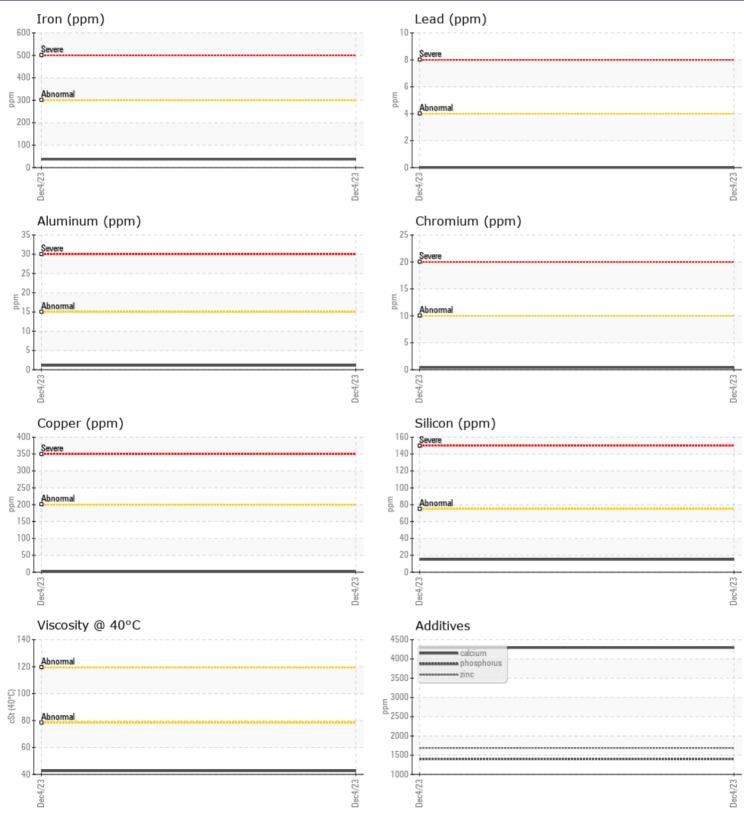

**CONSTRUCTION EQUIPMENT** 225474 VOLVO L90H 625933 - FRONT AXLE

| Sample No: | VCP434502 |
|------------|-----------|
| Oil Type:  | NOT GIVEN |
| Job No:    | 225474    |

| VOLVO         |              | M           |      |   |
|---------------|--------------|-------------|------|---|
|               | E INFORMATIO | N           |      | _ |
| Sample Number |              | VCP434502   | <br> |   |
| Sample Date   |              | 04 Dec 2023 | <br> |   |
| Machine Hours |              | 4532        | <br> |   |
| Oil Hours     |              | 0           | <br> |   |
| Oil Changed   |              | Changed     | <br> |   |
| Sample Status |              | NORMAL      | <br> |   |
|               |              |             |      |   |
| OIL CON       |              |             |      |   |
|               |              |             |      | - |
| Visc @ 40°C   | cSt          | <b>42.6</b> | <br> |   |
| VOLVO         |              |             |      |   |
| CONTAN        | AINATION     |             |      |   |
| Water         | %            | NEG         | <br> |   |
| Silicon       | ppm          | 15          | <br> |   |
| Sodium        | ppm          | 0           | <br> |   |
| Potassium     | ppm          | 2           | <br> |   |
|               | ppiii        |             |      |   |
| VOLVO         |              |             |      |   |
| WEAR N        | METALS       |             |      |   |
| Iron          | ppm          | 37          | <br> |   |
| Copper        | ppm          | ∎1          | <br> |   |
| Lead          | ppm          | 0           | <br> |   |
| Tin           | ppm          | 0           | <br> |   |
| Aluminum      | ppm          | 1           | <br> |   |
| Chromium      | ppm          |             | <br> |   |
| Molybdenum    | ppm          | <1          | <br> |   |
| Nickel        | ppm          | 0           | <br> |   |
| Titanium      | ppm          | 0           | <br> |   |
| Silver        | ppm          | 0           | <br> |   |
| Manganese     | ppm          | 2           | <br> |   |
| Vanadium      | ppm          | 0           | <br> |   |
|               |              |             |      |   |
|               | /FS          |             | <br> |   |
|               |              | 4202        |      |   |
| Calcium       | ppm          | 4292        | <br> |   |
| Magnesium     | ppm          | 13          | <br> |   |
| Zinc          | ppm          | 1688        | <br> |   |
| Phosphorus    | ppm          | 1401        | <br> |   |

## Diagnosis

No corrective action is recommended at this time.All component wear rates are normal. There is no indication of any contamination in the oil. The condition of the oil is acceptable for the time in service.

## **CONSTRUCTION EQUIPMENT**

GRAPHS

VOLVO