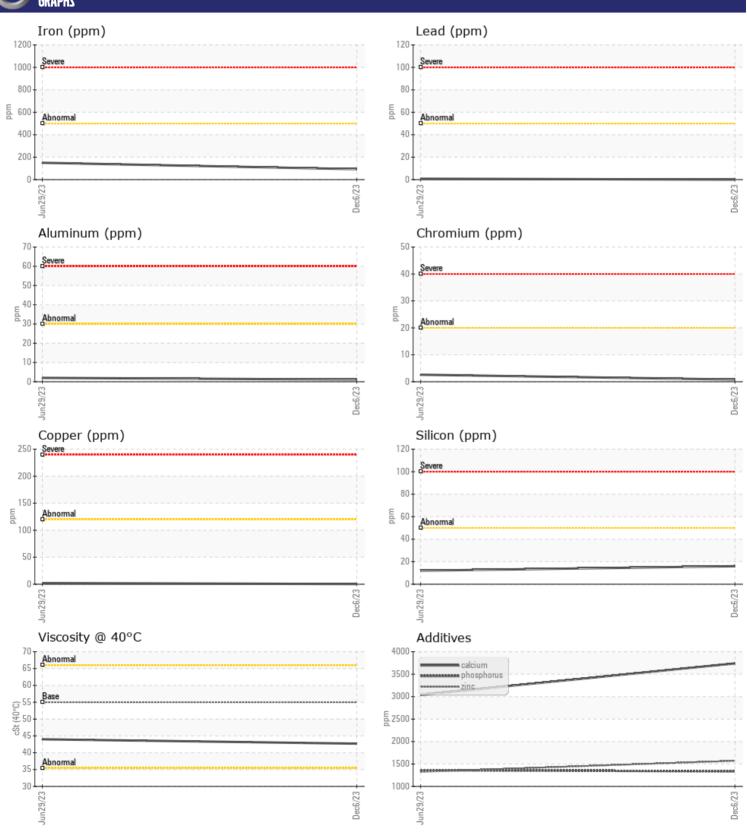

## **CONSTRUCTION EQUIPMENT**

645830 ATLAS ORG VOLVO L70H 623711 - FRONT AXLE

Sample No: VCP440743

Oil Type: VOLVO WB 102

Job No: 645830 ATLAS ORG

| VOLVO         | LINEODMATION |               |              |      |
|---------------|--------------|---------------|--------------|------|
|               | INFORMATION  |               |              |      |
| Sample Number |              | VCP440743     | VCP415786    | <br> |
| Sample Date   |              | 06 Dec 2023   | 29 Jun 2023  | <br> |
| Machine Hours |              | 9083          | 8029         | <br> |
| Oil Hours     |              | 0             | 0            | <br> |
| Oil Changed   |              | Not Changd    | Changed      | <br> |
| Sample Status |              | NORMAL        | NORMAL       | <br> |
|               |              |               |              |      |
| VOLVO         | DITION       |               |              |      |
| OIL CON       | NITIUN       |               |              |      |
| Visc @ 40°C   | cSt          | <b>42.7</b>   | <b>44.0</b>  | <br> |
| VOLVO         |              |               |              |      |
| LUNTAN        | MINATION     |               |              |      |
| _             | <u> </u>     | NEC.          | NEC          |      |
| Water         | %            | NEG           | NEG          | <br> |
| Silicon       | ppm          | <b>16</b>     | <b>1</b> 2   | <br> |
| Sodium        | ppm          | ■0            | 8            | <br> |
| Potassium     | ppm          | ■2            | <b>2</b>     | <br> |
| VOLVO         |              |               |              |      |
| WEAR N        | AFTAI S      |               |              |      |
| Iron          |              | <b>□</b> 93   | <b>□</b> 150 | <br> |
|               | ppm          |               | 130          | <br> |
| Copper        | ppm          | <b>■</b> <1   | _            |      |
| Lead<br>      | ppm          | 0             | <1           | <br> |
| Tin           | ppm          | <b>0</b>      | □ <1         | <br> |
| Aluminum      | ppm          | <b>1</b>      | 2            | <br> |
| Chromium      | ppm          | <b>=</b> <1   | 3            | <br> |
| Molybdenum    | ppm          | <b>6</b>      | _2           | <br> |
| Nickel        | ppm          | <b>■</b> <1   | 1            | <br> |
| Titanium      | ppm          | 0             | <1           | <br> |
| Silver        | ppm          | 0             | 0            | <br> |
| Manganese     | ppm          | <b>1</b>      | <b>4</b>     | <br> |
| Vanadium      | ppm          | 0             | <1           | <br> |
| VOLVO         |              |               |              | <br> |
| ADDITIV       | IFS          |               |              |      |
| Calcium       |              | <b>2740</b>   | m 2020       | <br> |
|               | ppm          | 3740          | 3039         |      |
| Magnesium     | ppm          | <b>40</b>     | ■17<br>■1225 | <br> |
| Zinc          | ppm          | <b>■</b> 1570 | □ 1325       | <br> |
| Phosphorus    | ppm          | <b>■</b> 1337 | 1362         | <br> |
| Barium        | ppm          | <b>0</b>      | 0            | <br> |
| Boron         | ppm          | <b>136</b>    | <b>130</b>   | <br> |

### Diagnosis

F: (407)659-8720

Resample at the next service interval to monitor. All component wear rates are normal. There is no indication of any contamination in the oil. The condition of the oil is acceptable for the time in service.